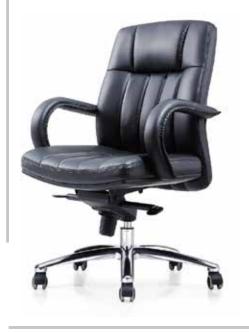

**ELLA** VISITOR CHAIR: Upholstered seat and back, With padded aluminum armrest ,aluminum base with glides

**ELLA** MEDIUM BACK CHAIR: Upholstered seat and back, With padded aluminum armrest ,synchronized mechanism ,aluminum base & PU castors

#### ELLA

HIGH BACK CHAIR: Upholstered seat and back, With padded aluminum armrest ,synchronized mechanism ,aluminum base & PU castors

| MODEL | SPECIFICATION                       | WIDTH          | DEPTH          | HEIGHT            |  |
|-------|-------------------------------------|----------------|----------------|-------------------|--|
| ELLA  | HIGH BACK<br>MEDIUM BACK<br>VISITOR | 62<br>62<br>60 | 65<br>65<br>62 | 117<br>111<br>098 |  |