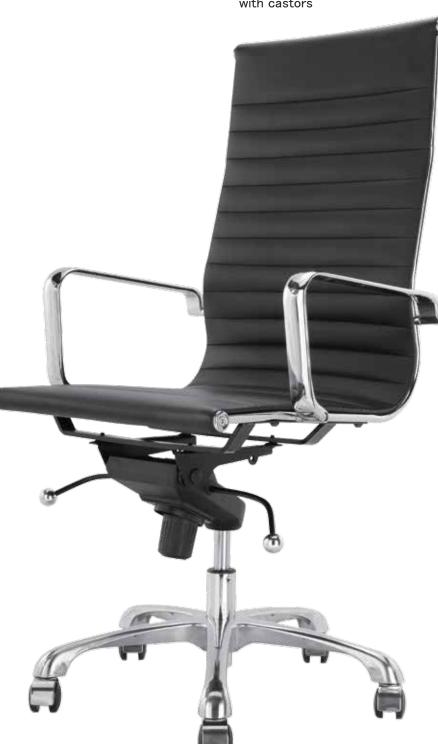

#### PARIS

HIGH BACK CHAIR Upholstered seat and back, chrome arms with chrome steel structure,tilting mechanism and chrome base with castors

**PARIS** VISITOR CHAIR Upholstered seat and back, chrome arms with chrome steel structure, chrome cantilever base