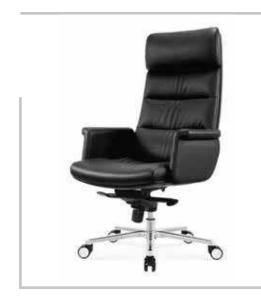

### SILK

HIGH BACK CHAIR: Upholdstered seat and back with Padded Aluminum armrest,Knee tilt mechanism ,Aluminum base & PU castors

**SILK** VISITOR CHAIR: Upholdstered seat and back with Padded Aluminum armrest, Cantilever base

**SILK** MEDIUM BACK CHAIR: Upholdstered seat and back with Padded Aluminum armrest, Knee tilt mechanism Aluminum base & PU castors

| MODEL | SPECIFICATION            | WIDTH    | DEPTH    | HEIGHT     |  |
|-------|--------------------------|----------|----------|------------|--|
| SILK  | HIGH BACK<br>MEDIUM BACK | 61<br>61 | 62<br>62 | 119<br>115 |  |
|       | VISITOR                  | 61       | 62       | 100        |  |