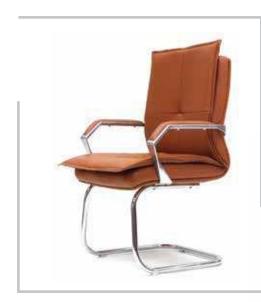

### HERMES

HERMES

HIGH BACK CHAIR: Upholstered seat and back ,Chrome padded arms ,multilock sychro mechanism and spider aluminum base with castors

HERMES VISITOR CHAIR: Upholstered seat and back ,Chrome padded arms & Chrome cantilever

#### HERMES MEDIUM BACK CHAIR: Upholstered seat and back ,Chrome padded arms ,multilock sychro mechanism and spider aluminum base with castors

MODEL SPECIFICATION WIDTH DEPTH HEIGHT HIGH BACK 66 120 58 **HERMES** MEDIUM BACK 66 58 100 VISITOR 66 58 097