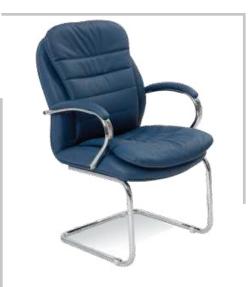

**ELLA** VISITOR CHAIR: Upholstered seat and back, With padded aluminum armrest ,aluminum base with glides

**ELLA** MEDIUM BACK CHAIR: Upholstered seat and back, With padded aluminum armrest ,synchronized mechanism ,aluminum base & PU castors

#### ELLA

HIGH BACK CHAIR: Upholstered seat and back, With padded aluminum armrest ,synchronized mechanism ,aluminum base & PU castors

| MODEL | SPECIFICATION                       | WIDTH          | DEPTH          | HEIGHT            |  |
|-------|-------------------------------------|----------------|----------------|-------------------|--|
| ELLA  | HIGH BACK<br>MEDIUM BACK<br>VISITOR | 62<br>62<br>60 | 65<br>65<br>62 | 117<br>111<br>098 |  |