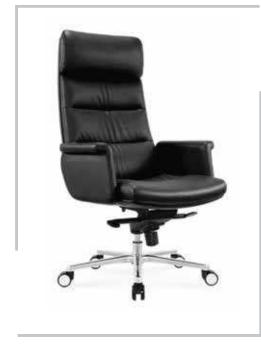

## LUNA

**LUNA** MEDIUM BACK CHAIR: Upholstered seat and back ,Chrome armrest with tilting mechanism ,spider base with PU castors

**LUNA** MEDIUM BACK CHAIR: Upholstered seat and back ,Chrome armrest with tilting mechanism ,spider base with PU castors

#### LUNA

HIGH BACK CHAIR: Upholstered seat and back Chrome armrest, with tilting mechanism, spider base with PU castors

| MODEL | SPECIFICATION                       | WIDTH          | DEPTH          | HEIGHT            |  |
|-------|-------------------------------------|----------------|----------------|-------------------|--|
| LUNA  | HIGH BACK<br>MEDIUM BACK<br>VISITOR | 62<br>62<br>00 | 65<br>65<br>00 | 117<br>111<br>000 |  |