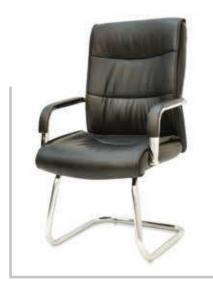

### BEAUTY

HIGH BACK CHAIR: Upholstered seat and back,with fully upholstered armrest, Tilting mechanism,Aluminum base with castors

**BEAUTY** VISITOR CHAIR: Upholstered seat and back,with fully upholstered armrest,Aluminum base with Glides

**BEAUTY** MEDIUM BACK CHAIR: Upholstered seat and back,with fully upholstered armrest,Tilting mechanism ,Aluminum base with castors

| MODEL  | SPECIFICATION            | WIDTH    | DEPTH    | HEIGHT        |  |
|--------|--------------------------|----------|----------|---------------|--|
| BEAUTY | HIGH BACK<br>MEDIUM BACK | 65<br>65 | 70<br>67 | 119<br>099+/- |  |
|        | VISITOR                  | 65       | 67       | 099           |  |