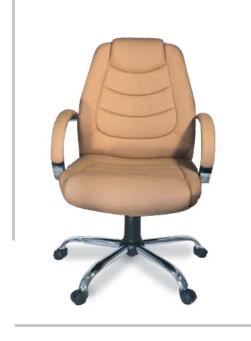

### LEADER

**LEADER** VISITOR CHAIR: Upholstered seat and back, chrome padded arms,chrome cantilever base

**LEADER** MEDIUM BACK CHAIR: Upholstered seat and back, chrome padded arms,knee tilt mechanism and chrome base with castors

#### LEADER

HIGH BACK CHAIR: Upholstered seat and back, chrome padded arms, knee tilt mechanism and chrome base with castors

| MODEL  | SPECIFICATION                       | WIDTH          | DEPTH          | HEIGHT            |  |
|--------|-------------------------------------|----------------|----------------|-------------------|--|
| LEADER | HIGH BACK<br>MEDIUM BACK<br>VISITOR | 62<br>62<br>62 | 52<br>52<br>52 | 119<br>112<br>099 |  |