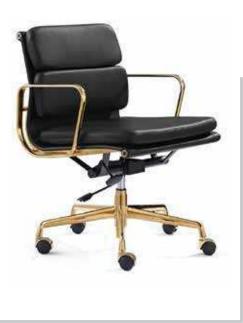

**ELLA** VISITOR CHAIR: Upholstered seat and back, With padded aluminum armrest ,aluminum base with glides

**ELLA** MEDIUM BACK CHAIR: Upholstered seat and back, With padded aluminum armrest ,synchronized mechanism ,aluminum base & PU castors

#### ELLA

HIGH BACK CHAIR: Upholstered seat and back, With padded aluminum armrest ,synchronized mechanism ,aluminum base & PU castors

| MODEL | SPECIFICATION                       | WIDTH          | DEPTH          | HEIGHT            |  |
|-------|-------------------------------------|----------------|----------------|-------------------|--|
| ELLA  | HIGH BACK<br>MEDIUM BACK<br>VISITOR | 62<br>62<br>60 | 65<br>65<br>62 | 117<br>111<br>098 |  |