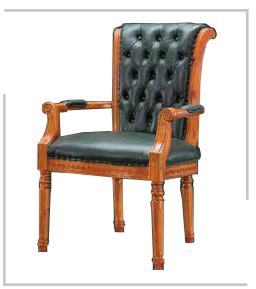

### ALEC

**ALEC** EXECUTIVE VISITOR CHAIR: Full upholstered & Wooden base with glides

**ALEC** EXECUTIVE MEDIUM BACK CHAIR: Full upholstered ,knee tilting mechanism and wooden base with castors **ALEC** EXECUTIVE HIGH BACK CHAIR: Fully upholstered , knee tilting mechanism and wooden base with castors

| MODEL | SPECIFICATION                       | WIDTH          | DEPTH          | HEIGHT            |  |
|-------|-------------------------------------|----------------|----------------|-------------------|--|
| ALEC  | HIGH BACK<br>MEDIUM BACK<br>VISITOR | 62<br>62<br>60 | 81<br>81<br>75 | 123<br>109<br>104 |  |