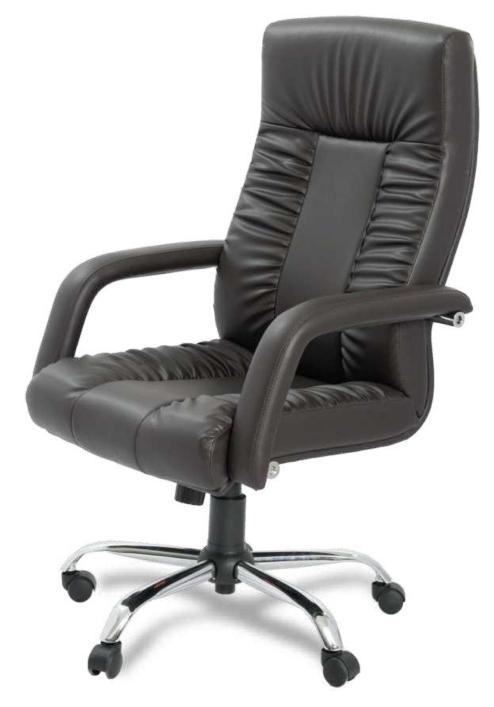

## SILK

### SILK

HIGH BACK CHAIR: Upholdstered seat and back with Padded Aluminum armrest,Knee tilt mechanism ,Aluminum base & PU castors

**SILK** VISITOR CHAIR: Upholdstered seat and back with Padded Aluminum armrest, Cantilever base

**SILK** MEDIUM BACK CHAIR: Upholdstered seat and back with Padded Aluminum armrest, Knee tilt mechanism Aluminum base & PU castors

| MODEL | SPECIFICATION            | WIDTH    | DEPTH    | HEIGHT     |  |
|-------|--------------------------|----------|----------|------------|--|
| SILK  | HIGH BACK<br>MEDIUM BACK | 61<br>61 | 62<br>62 | 119<br>115 |  |
|       | VISITOR                  | 61       | 62       | 100        |  |