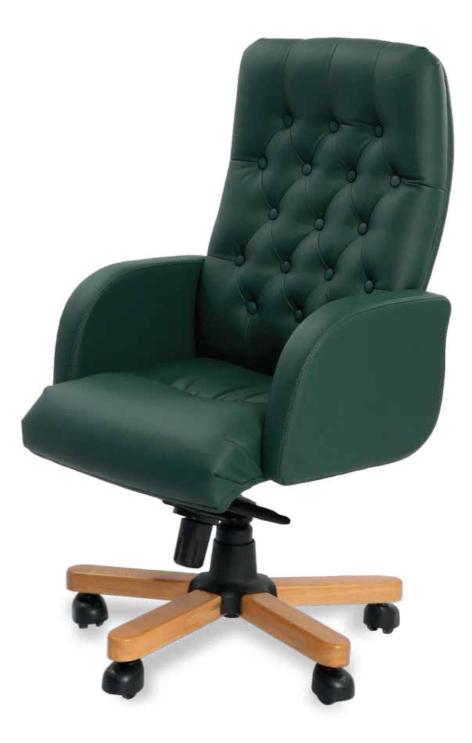

### DAMAS

**DAMAS** EXECUTIVE VISITOR CHAIR: Fully upholstered & Wooden base with glides

**DAMAS** EXECUTIVE MEDIUM BACK CHAIR: Fully upholstered arms knee tilting mechanism and wooden base with castors DAMAS

EXECUTIVE HIGH BACK CHAIR: Fully upholstered arms knee tilting mechanism and wooden base with castors

| MODEL | SPECIFICATION                       | WIDTH          | DEPTH          | HEIGHT            |  |
|-------|-------------------------------------|----------------|----------------|-------------------|--|
| DAMAS | HIGH BACK<br>MEDIUM BACK<br>VISITOR | 54<br>54<br>54 | 68<br>68<br>68 | 118<br>100<br>095 |  |