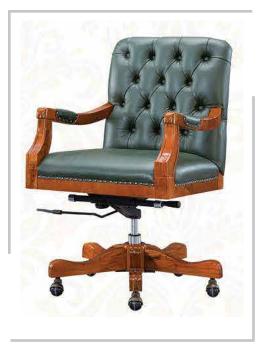

### PROMAX

**PROMAX** EXECUTIVE VISITOR CHAIR: Fully Upholstered Seat back and arms, Chrome Cantilever Base.

#### PROMAX

EXECUTIVE MEDIUM BACK CHAIR: Fully Upholstered Seat back and Arms, Knee Tilting Mechanism, Aluminium Swivel Base with castors

#### PROMAX

EXECUTIVE HIGH BACK CHAIR: Swivel Chair: Fully Upholstered Seat back and Arms, Knee Tilting Mechanism,Aluminium Base with castors

| MODEL  | SPECIFICATION                       | WIDTH          | DEPTH          | HEIGHT            |  |
|--------|-------------------------------------|----------------|----------------|-------------------|--|
| PROMAX | HIGH BACK<br>MEDIUM BACK<br>VISITOR | 65<br>65<br>65 | 55<br>55<br>55 | 128<br>118<br>099 |  |