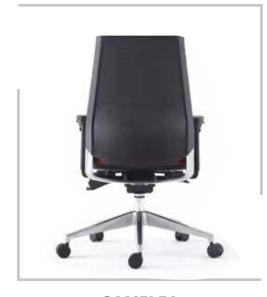

## CAMILIA

**CAMILIA** MEDIUM BACK CHAIR BACK VIEW: Upholstered seat and back,T shape adjustment armrest,Multi position tilting mechanism, Aluminum base with castors

**CAMILIA** MEDIUM BACK CHAIR: Upholstered seat and back,T shape adjustment armrest,Multi position tilting mechanism, Aluminum base with castors