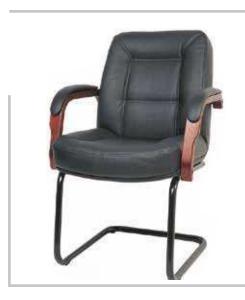

### ALEC

**ALEC** EXECUTIVE VISITOR CHAIR: Full upholstered & Wooden base with glides

**ALEC** EXECUTIVE MEDIUM BACK CHAIR: Full upholstered ,knee tilting mechanism and wooden base with castors **ALEC** EXECUTIVE HIGH BACK CHAIR: Fully upholstered , knee tilting mechanism and wooden base with castors

| MODEL | SPECIFICATION                       | WIDTH          | DEPTH          | HEIGHT            |  |
|-------|-------------------------------------|----------------|----------------|-------------------|--|
| ALEC  | HIGH BACK<br>MEDIUM BACK<br>VISITOR | 62<br>62<br>60 | 81<br>81<br>75 | 123<br>109<br>104 |  |