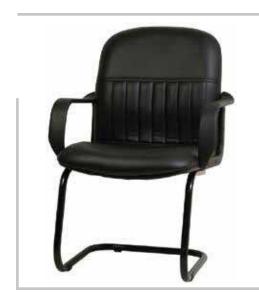

**ELLA** VISITOR CHAIR: Upholstered seat and back, With padded aluminum armrest ,aluminum base with glides

**ELLA** MEDIUM BACK CHAIR: Upholstered seat and back, With padded aluminum armrest ,synchronized mechanism ,aluminum base & PU castors

#### ELLA

HIGH BACK CHAIR: Upholstered seat and back, With padded aluminum armrest ,synchronized mechanism ,aluminum base & PU castors

| MODEL | SPECIFICATION                       | WIDTH          | DEPTH          | HEIGHT            |  |
|-------|-------------------------------------|----------------|----------------|-------------------|--|
| ELLA  | HIGH BACK<br>MEDIUM BACK<br>VISITOR | 62<br>62<br>60 | 65<br>65<br>62 | 117<br>111<br>098 |  |