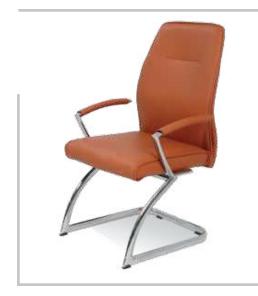

### BEAUTY

HIGH BACK CHAIR: Upholstered seat and back,with fully upholstered armrest, Tilting mechanism,Aluminum base with castors

**BEAUTY** VISITOR CHAIR: Upholstered seat and back,with fully upholstered armrest,Aluminum base with Glides

**BEAUTY** MEDIUM BACK CHAIR: Upholstered seat and back,with fully upholstered armrest,Tilting mechanism ,Aluminum base with castors

| MODEL  | SPECIFICATION            | WIDTH    | DEPTH    | HEIGHT        |  |
|--------|--------------------------|----------|----------|---------------|--|
| BEAUTY | HIGH BACK<br>MEDIUM BACK | 65<br>65 | 70<br>67 | 119<br>099+/- |  |
|        | VISITOR                  | 65       | 67       | 099           |  |