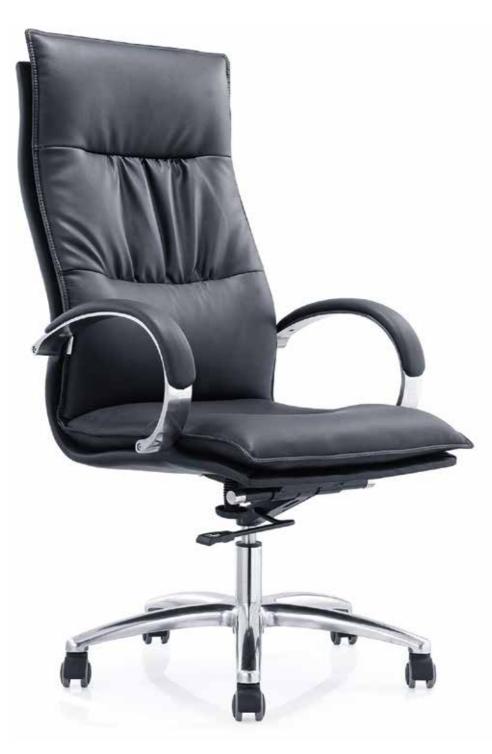

### BEAUTY

HIGH BACK CHAIR: Upholstered seat and back,with fully upholstered armrest, Tilting mechanism,Aluminum base with castors

**BEAUTY** VISITOR CHAIR: Upholstered seat and back,with fully upholstered armrest,Aluminum base with Glides

**BEAUTY** MEDIUM BACK CHAIR: Upholstered seat and back,with fully upholstered armrest,Tilting mechanism ,Aluminum base with castors

| MODEL  | SPECIFICATION            | WIDTH    | DEPTH    | HEIGHT        |  |
|--------|--------------------------|----------|----------|---------------|--|
| BEAUTY | HIGH BACK<br>MEDIUM BACK | 65<br>65 | 70<br>67 | 119<br>099+/- |  |
|        | VISITOR                  | 65       | 67       | 099           |  |