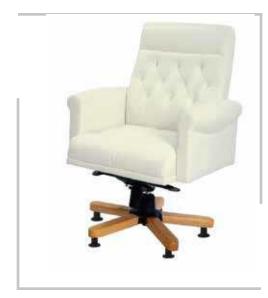

#### MANAGE

EXECUTIVE HIGH BACK CHAIR: Fully upholsteredarms knee tilting mechanism and wooden base with castors

**MANAGE** EXECUTIVE VISITOR CHAIR: Fully upholstered & Wooden base with glides

MANAGE EXECUTIVE MEDIUM BACK CHAIR: Fully upholstered arms knee tilting mechanism and wooden base with castors

| MODEL  | SPECIFICATION                       | WIDTH          | DEPTH          | HEIGHT            |  |
|--------|-------------------------------------|----------------|----------------|-------------------|--|
| MANAGE | HIGH BACK<br>MEDIUM BACK<br>VISITOR | 65<br>65<br>62 | 80<br>80<br>74 | 130<br>110<br>105 |  |