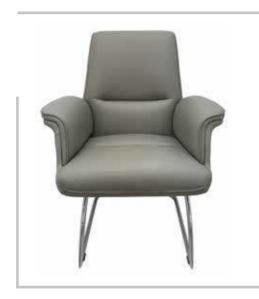

### PROMAX

**PROMAX** EXECUTIVE VISITOR CHAIR: Fully Upholstered Seat back and arms, Chrome Cantilever Base.

#### PROMAX

EXECUTIVE MEDIUM BACK CHAIR: Fully Upholstered Seat back and Arms, Knee Tilting Mechanism, Aluminium Swivel Base with castors

#### PROMAX

EXECUTIVE HIGH BACK CHAIR: Swivel Chair: Fully Upholstered Seat back and Arms, Knee Tilting Mechanism,Aluminium Base with castors

| MODEL  | SPECIFICATION                       | WIDTH          | DEPTH          | HEIGHT            |  |
|--------|-------------------------------------|----------------|----------------|-------------------|--|
| PROMAX | HIGH BACK<br>MEDIUM BACK<br>VISITOR | 65<br>65<br>65 | 55<br>55<br>55 | 128<br>118<br>099 |  |