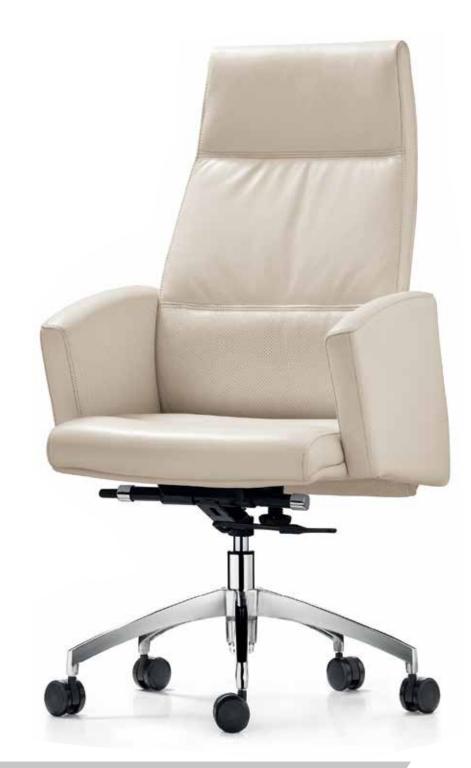

### BEAUTY

HIGH BACK CHAIR: Upholstered seat and back,with fully upholstered armrest, Tilting mechanism,Aluminum base with castors

**BEAUTY** VISITOR CHAIR: Upholstered seat and back,with fully upholstered armrest,Aluminum base with Glides

**BEAUTY** MEDIUM BACK CHAIR: Upholstered seat and back,with fully upholstered armrest,Tilting mechanism ,Aluminum base with castors

| MODEL  | SPECIFICATION            | WIDTH    | DEPTH    | HEIGHT        |  |
|--------|--------------------------|----------|----------|---------------|--|
| BEAUTY | HIGH BACK<br>MEDIUM BACK | 65<br>65 | 70<br>67 | 119<br>099+/- |  |
|        | VISITOR                  | 65       | 67       | 099           |  |