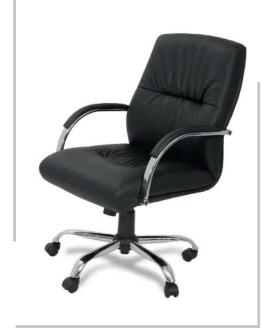

### BEAUTY

HIGH BACK CHAIR: Upholstered seat and back,with fully upholstered armrest, Tilting mechanism,Aluminum base with castors

**BEAUTY** VISITOR CHAIR: Upholstered seat and back,with fully upholstered armrest,Aluminum base with Glides

**BEAUTY** MEDIUM BACK CHAIR: Upholstered seat and back,with fully upholstered armrest,Tilting mechanism ,Aluminum base with castors

| MODEL  | SPECIFICATION            | WIDTH    | DEPTH    | HEIGHT        |  |
|--------|--------------------------|----------|----------|---------------|--|
| BEAUTY | HIGH BACK<br>MEDIUM BACK | 65<br>65 | 70<br>67 | 119<br>099+/- |  |
|        | VISITOR                  | 65       | 67       | 099           |  |