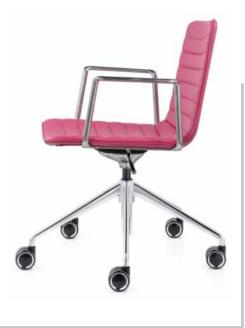

## MELODY

### MELODY

MEDIUM BACK CHAIR: Arm chair,Medium backrest with padded seat and height adjustable centralswivel base and 5 spoke swivel seat & Castors

MELODY MEDIUM BACK CHAIR: Arm chair,Medium backrest with padded seat and 5 spoke swivel seat & Castors

**MELODY** MEDIUM BACK CHAIR: Arm chair,Medium backrest with padded seat and 5 spoke swivel seat & Castors

| MODEL  | SPECIFICATION                       | WIDTH            | DEPTH            | HEIGHT             |  |
|--------|-------------------------------------|------------------|------------------|--------------------|--|
| MELODY | HIGH BACK<br>MEDIUM BACK<br>VISITOR | 00<br>66.5<br>00 | 00<br>61.5<br>00 | 000<br>83.5<br>000 |  |