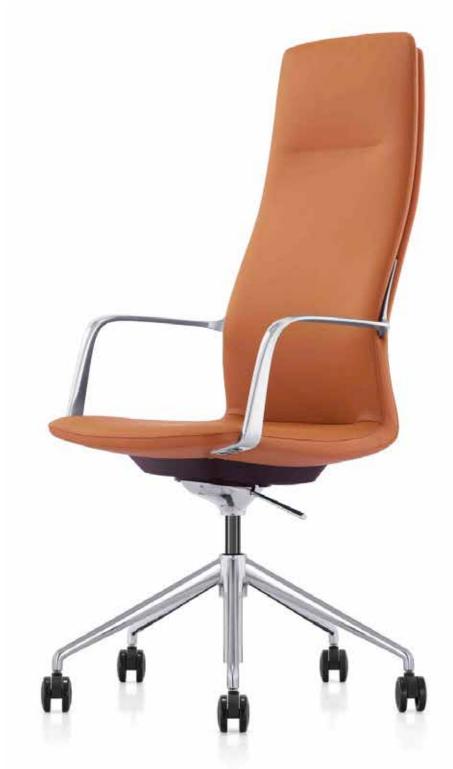

**ELLA** VISITOR CHAIR: Upholstered seat and back, With padded aluminum armrest ,aluminum base with glides

**ELLA** MEDIUM BACK CHAIR: Upholstered seat and back, With padded aluminum armrest ,synchronized mechanism ,aluminum base & PU castors

#### ELLA

HIGH BACK CHAIR: Upholstered seat and back, With padded aluminum armrest ,synchronized mechanism ,aluminum base & PU castors

| MODEL | SPECIFICATION                       | WIDTH          | DEPTH          | HEIGHT            |  |
|-------|-------------------------------------|----------------|----------------|-------------------|--|
| ELLA  | HIGH BACK<br>MEDIUM BACK<br>VISITOR | 62<br>62<br>60 | 65<br>65<br>62 | 117<br>111<br>098 |  |