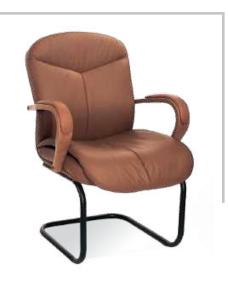

#### CHESTY

EXECUTIVE HIGH BACK CHAIR: Upholstered seat and back, full padded arms with wood covers, knee tilt mechanism and wooden base with castors

**CHESTY** EXECUTIVE VISITOR CHAIR: Upholstered seat and back, full padded arms with wood covers,chrome cantilever base

**CHESTY** EXECUTIVE MEDIUM BACK CHAIR: Upholstered seat and back, full padded arms with wood covers, knee tilt mechanism and wooden base with castors

| MODEL  | SPECIFICATION            | WIDTH    | DEPTH    | HEIGHT     |  |
|--------|--------------------------|----------|----------|------------|--|
| CHESTY | HIGH BACK<br>MEDIUM BACK | 66<br>66 | 55<br>55 | 128<br>115 |  |
|        | VISITOR                  | 66       | 55       | 100        |  |