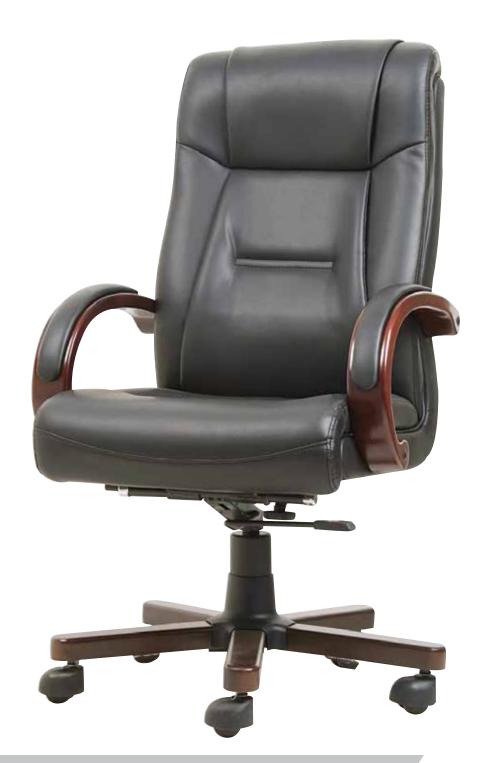

## LORD

#### LORD

EXECUTIVE HIGH BACK CHAIR: Upholstered seat and back Tilting mechanism wooden base and wooden arms with castors

LORD EXECUTIVE VISITOR CHAIR: Upholstered arms and black metal cantilever Wooden padded arms & Black metal cantilever

**LORD** EXECUTIVE HIGH BACK CHAIR Upholstered seat and back Tilting mechanism upholstered arms and nylon base with castors

| MODEL | SPECIFICATION                       | WIDTH          | DEPTH          | HEIGHT            |  |
|-------|-------------------------------------|----------------|----------------|-------------------|--|
| LORD  | HIGH BACK<br>MEDIUM BACK<br>VISITOR | 56<br>56<br>56 | 66<br>66<br>66 | 117<br>098<br>095 |  |