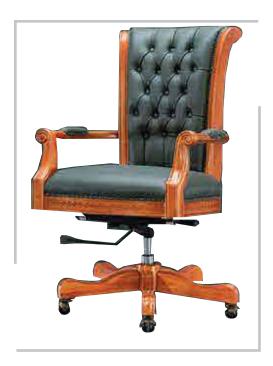

### ALEC

**ALEC** EXECUTIVE VISITOR CHAIR: Full upholstered & Wooden base with glides

**ALEC** EXECUTIVE MEDIUM BACK CHAIR: Full upholstered ,knee tilting mechanism and wooden base with castors **ALEC** EXECUTIVE HIGH BACK CHAIR: Fully upholstered , knee tilting mechanism and wooden base with castors

| MODEL | SPECIFICATION                       | WIDTH          | DEPTH          | HEIGHT            |  |
|-------|-------------------------------------|----------------|----------------|-------------------|--|
| ALEC  | HIGH BACK<br>MEDIUM BACK<br>VISITOR | 62<br>62<br>60 | 81<br>81<br>75 | 123<br>109<br>104 |  |