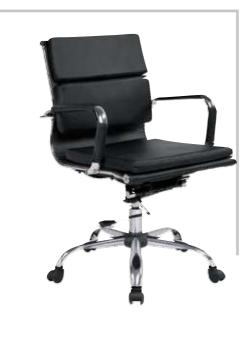

### BEAUTY

HIGH BACK CHAIR: Upholstered seat and back,with fully upholstered armrest, Tilting mechanism,Aluminum base with castors

**BEAUTY** VISITOR CHAIR: Upholstered seat and back,with fully upholstered armrest,Aluminum base with Glides

**BEAUTY** MEDIUM BACK CHAIR: Upholstered seat and back,with fully upholstered armrest,Tilting mechanism ,Aluminum base with castors

| MODEL  | SPECIFICATION            | WIDTH    | DEPTH    | HEIGHT        |  |
|--------|--------------------------|----------|----------|---------------|--|
| BEAUTY | HIGH BACK<br>MEDIUM BACK | 65<br>65 | 70<br>67 | 119<br>099+/- |  |
|        | VISITOR                  | 65       | 67       | 099           |  |