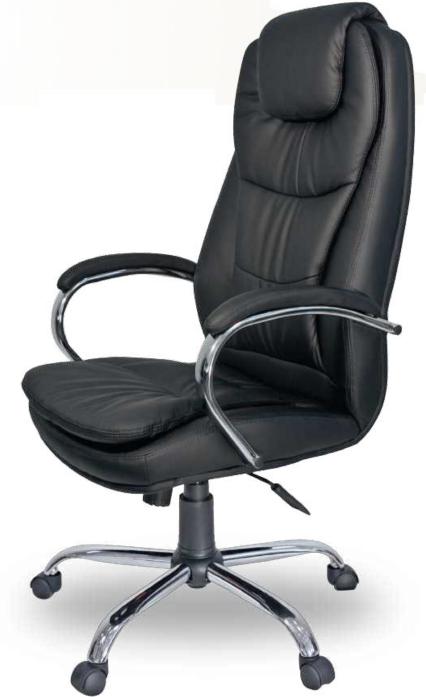

### BEAUTY

HIGH BACK CHAIR: Upholstered seat and back,with fully upholstered armrest, Tilting mechanism,Aluminum base with castors

**BEAUTY** VISITOR CHAIR: Upholstered seat and back,with fully upholstered armrest,Aluminum base with Glides

**BEAUTY** MEDIUM BACK CHAIR: Upholstered seat and back,with fully upholstered armrest,Tilting mechanism ,Aluminum base with castors

| MODEL  | SPECIFICATION            | WIDTH    | DEPTH    | HEIGHT        |  |
|--------|--------------------------|----------|----------|---------------|--|
| BEAUTY | HIGH BACK<br>MEDIUM BACK | 65<br>65 | 70<br>67 | 119<br>099+/- |  |
|        | VISITOR                  | 65       | 67       | 099           |  |