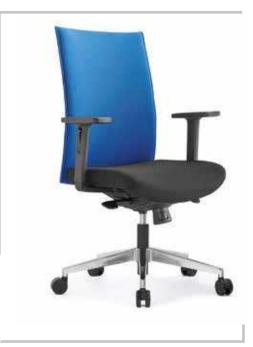

**ELLA** VISITOR CHAIR: Upholstered seat and back, With padded aluminum armrest ,aluminum base with glides

**ELLA** MEDIUM BACK CHAIR: Upholstered seat and back, With padded aluminum armrest ,synchronized mechanism ,aluminum base & PU castors

#### ELLA

HIGH BACK CHAIR: Upholstered seat and back, With padded aluminum armrest ,synchronized mechanism ,aluminum base & PU castors

| MODEL | SPECIFICATION                       | WIDTH          | DEPTH          | HEIGHT            |  |
|-------|-------------------------------------|----------------|----------------|-------------------|--|
| ELLA  | HIGH BACK<br>MEDIUM BACK<br>VISITOR | 62<br>62<br>60 | 65<br>65<br>62 | 117<br>111<br>098 |  |