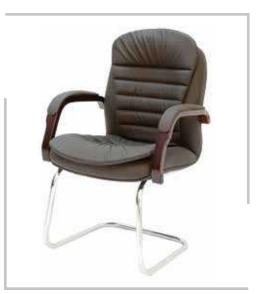

### BEAUTY

HIGH BACK CHAIR: Upholstered seat and back,with fully upholstered armrest, Tilting mechanism,Aluminum base with castors

**BEAUTY** VISITOR CHAIR: Upholstered seat and back,with fully upholstered armrest,Aluminum base with Glides

**BEAUTY** MEDIUM BACK CHAIR: Upholstered seat and back,with fully upholstered armrest,Tilting mechanism ,Aluminum base with castors

| MODEL  | SPECIFICATION            | WIDTH    | DEPTH    | HEIGHT        |  |
|--------|--------------------------|----------|----------|---------------|--|
| BEAUTY | HIGH BACK<br>MEDIUM BACK | 65<br>65 | 70<br>67 | 119<br>099+/- |  |
|        | VISITOR                  | 65       | 67       | 099           |  |