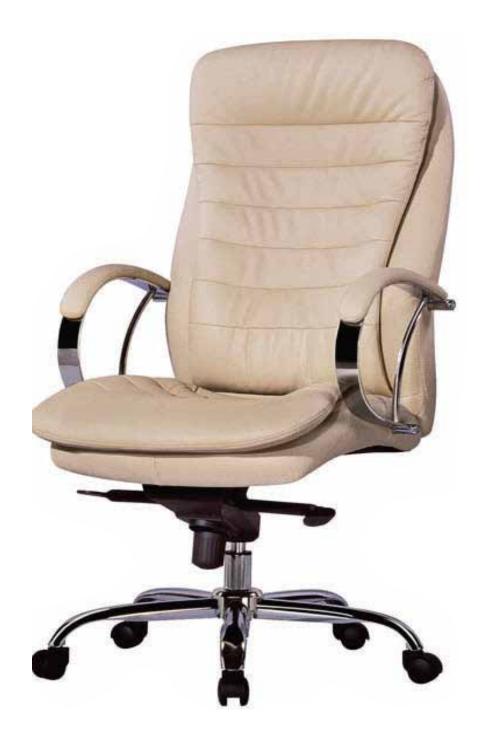

### BEAUTY

HIGH BACK CHAIR: Upholstered seat and back,with fully upholstered armrest, Tilting mechanism,Aluminum base with castors

**BEAUTY** VISITOR CHAIR: Upholstered seat and back,with fully upholstered armrest,Aluminum base with Glides

**BEAUTY** MEDIUM BACK CHAIR: Upholstered seat and back,with fully upholstered armrest,Tilting mechanism ,Aluminum base with castors

| MODEL  | SPECIFICATION            | WIDTH    | DEPTH    | HEIGHT        |  |
|--------|--------------------------|----------|----------|---------------|--|
| BEAUTY | HIGH BACK<br>MEDIUM BACK | 65<br>65 | 70<br>67 | 119<br>099+/- |  |
|        | VISITOR                  | 65       | 67       | 099           |  |