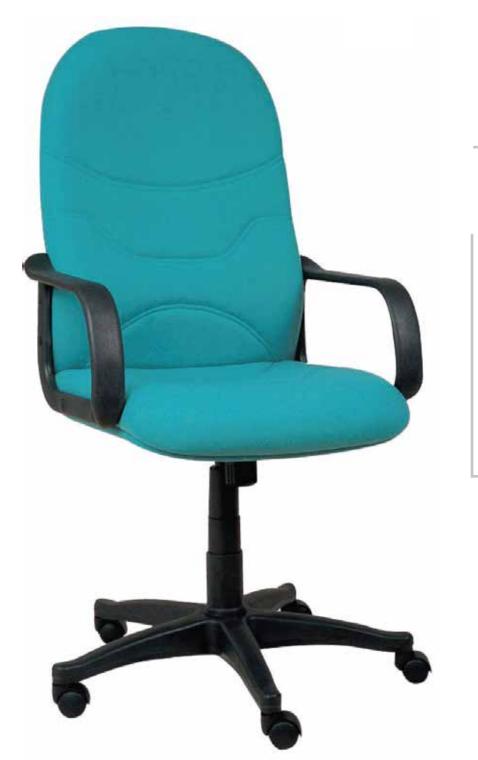

### BEAUTY

### BEAUTY

HIGH BACK CHAIR: Upholstered seat and back,with fully upholstered armrest, Tilting mechanism,Aluminum base with castors

**BEAUTY** VISITOR CHAIR: Upholstered seat and back,with fully upholstered armrest,Aluminum base with Glides

**BEAUTY** MEDIUM BACK CHAIR: Upholstered seat and back,with fully upholstered armrest,Tilting mechanism ,Aluminum base with castors

| MODEL  | SPECIFICATION            | WIDTH    | DEPTH    | HEIGHT        |  |
|--------|--------------------------|----------|----------|---------------|--|
| BEAUTY | HIGH BACK<br>MEDIUM BACK | 65<br>65 | 70<br>67 | 119<br>099+/- |  |
|        | VISITOR                  | 65       | 67       | 099           |  |