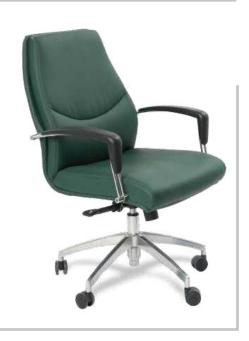

**ELLA** VISITOR CHAIR: Upholstered seat and back, With padded aluminum armrest ,aluminum base with glides

**ELLA** MEDIUM BACK CHAIR: Upholstered seat and back, With padded aluminum armrest ,synchronized mechanism ,aluminum base & PU castors

#### ELLA

HIGH BACK CHAIR: Upholstered seat and back, With padded aluminum armrest ,synchronized mechanism ,aluminum base & PU castors

| MODEL | SPECIFICATION                       | WIDTH          | DEPTH          | HEIGHT            |  |
|-------|-------------------------------------|----------------|----------------|-------------------|--|
| ELLA  | HIGH BACK<br>MEDIUM BACK<br>VISITOR | 62<br>62<br>60 | 65<br>65<br>62 | 117<br>111<br>098 |  |