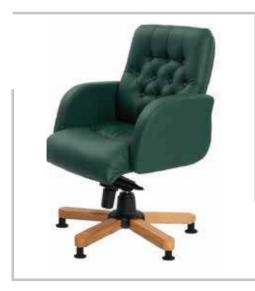

## ARMANO CLASSIC

#### **ARMANO CLASSIC**

HIGH BACK CHAIR: Executive High back Chair: Fully upholstered arms knee tilting mechanism and wooden base with castors

ARMANO CLASSIC VISITOR CHAIR: Executive Visitor Chair:Fully upholstered arms knee tilting mechanism and wooden base with glides

ARMANO CLASSIC MEDIUM BACK CHAIR: Executive Medium back Chair:Fully upholstered arms knee tilting mechanism and wooden base with castors

| MODEL        | SPECIFICATION                       | WIDTH          | DEPTH          | HEIGHT                    |  |
|--------------|-------------------------------------|----------------|----------------|---------------------------|--|
| IANO<br>SSIC | HIGH BACK<br>MEDIUM BACK<br>VISITOR | 62<br>62<br>62 | 74<br>74<br>74 | 122-129<br>107-114<br>102 |  |