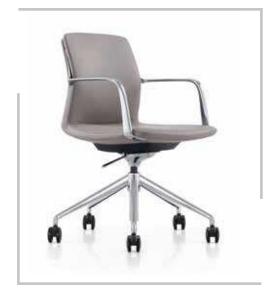

### BEAUTY

HIGH BACK CHAIR: Upholstered seat and back,with fully upholstered armrest, Tilting mechanism,Aluminum base with castors

**BEAUTY** VISITOR CHAIR: Upholstered seat and back,with fully upholstered armrest,Aluminum base with Glides

**BEAUTY** MEDIUM BACK CHAIR: Upholstered seat and back,with fully upholstered armrest,Tilting mechanism ,Aluminum base with castors

| MODEL  | SPECIFICATION            | WIDTH    | DEPTH    | HEIGHT        |  |
|--------|--------------------------|----------|----------|---------------|--|
| BEAUTY | HIGH BACK<br>MEDIUM BACK | 65<br>65 | 70<br>67 | 119<br>099+/- |  |
|        | VISITOR                  | 65       | 67       | 099           |  |