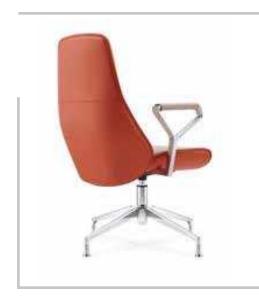

### DESIRE

**DESIRE** MEDIUM BACK CHAIR BACK VIEW Light grey body with microfiber PU seat and back Seat and back all moulding foam,4D move PU armrest,

#### **DESIRE** MEDIUM BACK CHAIR Light grey body with microfiber PU seat and back Seat and back all molding foam,4D move PU armrest,Black class 3 gas lift,Self adjustable mechanism,4 locking position,Seat slide movement,White

nylon base ,castors,

HIGH BACK CHAIR: Light grey body with microfiber PU seat and back Seat and back all moulding foam,4D move PU armrest ,Black class 3 gas lift,Self adjustable mechanism,4 locking position,Seat slide movement,White nylon base ,castors,

|     | MODEL | SPECIFICATION                       | WIDTH          | DEPTH          | HEIGHT                    |  |
|-----|-------|-------------------------------------|----------------|----------------|---------------------------|--|
| DES | IRE   | HIGH BACK<br>MEDIUM BACK<br>VISITOR | 62<br>68<br>00 | 62<br>55<br>00 | 121-131<br>101-111<br>000 |  |