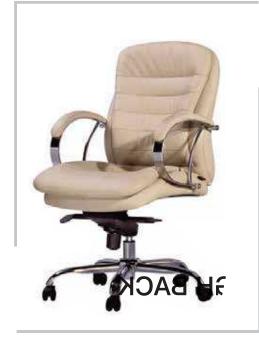

## LUNA

**LUNA** MEDIUM BACK CHAIR: Upholstered seat and back ,Chrome armrest with tilting mechanism ,spider base with PU castors

**LUNA** MEDIUM BACK CHAIR: Upholstered seat and back ,Chrome armrest with tilting mechanism ,spider base with PU castors

#### LUNA

HIGH BACK CHAIR: Upholstered seat and back Chrome armrest, with tilting mechanism, spider base with PU castors

| MODEL | SPECIFICATION                       | WIDTH          | DEPTH          | HEIGHT            |  |
|-------|-------------------------------------|----------------|----------------|-------------------|--|
| LUNA  | HIGH BACK<br>MEDIUM BACK<br>VISITOR | 62<br>62<br>00 | 65<br>65<br>00 | 117<br>111<br>000 |  |