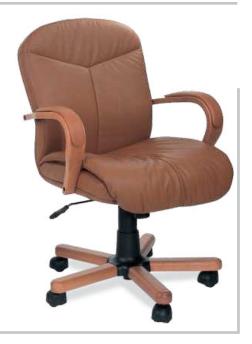

#### CHESTY

EXECUTIVE HIGH BACK CHAIR: Upholstered seat and back, full padded arms with wood covers, knee tilt mechanism and wooden base with castors

**CHESTY** EXECUTIVE VISITOR CHAIR: Upholstered seat and back, full padded arms with wood covers,chrome cantilever base

**CHESTY** EXECUTIVE MEDIUM BACK CHAIR: Upholstered seat and back, full padded arms with wood covers, knee tilt mechanism and wooden base with castors

| MODEL  | SPECIFICATION            | WIDTH    | DEPTH    | HEIGHT     |  |
|--------|--------------------------|----------|----------|------------|--|
| CHESTY | HIGH BACK<br>MEDIUM BACK | 66<br>66 | 55<br>55 | 128<br>115 |  |
|        | VISITOR                  | 66       | 55       | 100        |  |