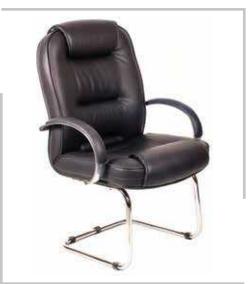

### HERMES

HERMES

HIGH BACK CHAIR: Upholstered seat and back ,Chrome padded arms ,multilock sychro mechanism and spider aluminum base with castors

HERMES VISITOR CHAIR: Upholstered seat and back ,Chrome padded arms & Chrome cantilever