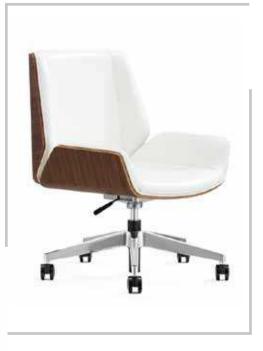

# WOODY

### WOODY

HIGH BACK CHAIR: Seat and back PU upholstered with veneer finishing at back, Height adjustable Tilt and fixed mechanism,Chrome gas lift, Aluminum star base with PU castors

#### WOODY HIGH BACK CHAIR BACK VIEW Seat and back PU upholstered with veneer finishing at back, Height adjustable Tilt and fixed mechanism,Chrome gas lift, Aluminum star base with PU castors

WOODY MEDIUM BACK CHAIR: Seat and back PU upholstered with veneer finishing at back, Height adjustable Tilt and fixed mechanism,Chrome gas lift, Aluminum star base with PU castors

| MODEL | SPECIFICATION            | WIDTH    | DEPTH    | HEIGHT     |  |
|-------|--------------------------|----------|----------|------------|--|
| WOODY | HIGH BACK<br>MEDIUM BACK | 65<br>60 | 60<br>55 | 110<br>100 |  |
|       | VISITOR                  | 00       | 00       | 000        |  |