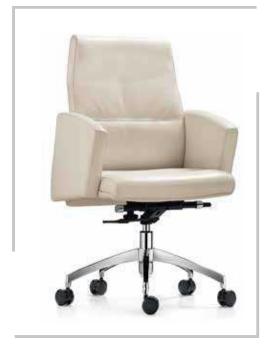

### BEAUTY

HIGH BACK CHAIR: Upholstered seat and back,with fully upholstered armrest, Tilting mechanism,Aluminum base with castors

**BEAUTY** VISITOR CHAIR: Upholstered seat and back,with fully upholstered armrest,Aluminum base with Glides

**BEAUTY** MEDIUM BACK CHAIR: Upholstered seat and back,with fully upholstered armrest,Tilting mechanism ,Aluminum base with castors

| MODEL  | SPECIFICATION            | WIDTH    | DEPTH    | HEIGHT        |  |
|--------|--------------------------|----------|----------|---------------|--|
| BEAUTY | HIGH BACK<br>MEDIUM BACK | 65<br>65 | 70<br>67 | 119<br>099+/- |  |
|        | VISITOR                  | 65       | 67       | 099           |  |