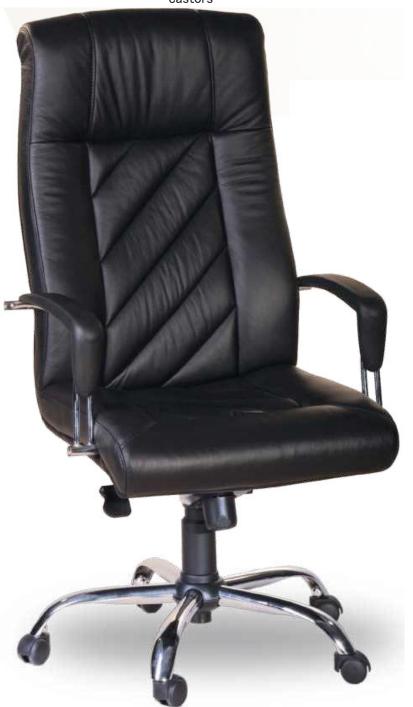

### **FORMULA 99**

HIGH BACK CHAIR: Wrapped in PVC leather and padded with high density foam, this chair comes with an elegant and stylish appearance.

**FORMULA 99** HIGH BACK CHAIR: Wrapped in PVC leather and padded with high density foam, this chair comes with an elegant and stylish appearance.

**FORMULA 99** HIGH BACK CHAIR: BACK VIEW Wrapped in PVC leather and padded with high density foam, this chair comes with an elegant and stylish appearance.

| MODEL      | SPECIFICATION            | WIDTH    | DEPTH    | HEIGHT     |  |
|------------|--------------------------|----------|----------|------------|--|
| FORMULA 99 | HIGH BACK<br>MEDIUM BACK | 61<br>00 | 58<br>00 | 125<br>000 |  |
|            | VISITOR                  | 00       | 00       | 000        |  |