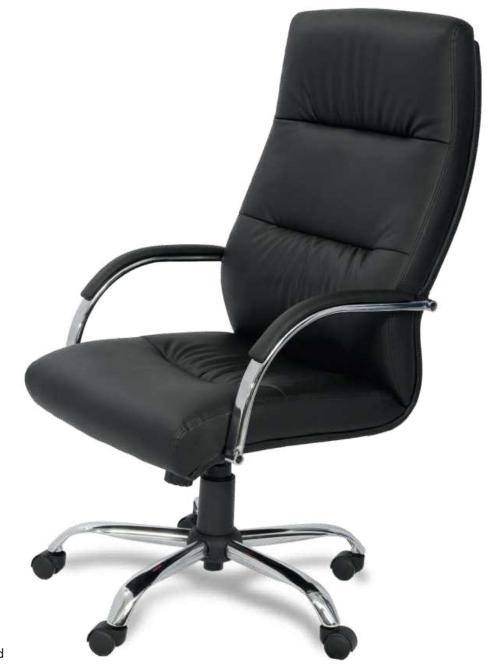

#### ELLA

HIGH BACK CHAIR: Upholstered seat and back, With padded aluminum armrest ,synchronized mechanism ,aluminum base & PU castors

| MODEL | SPECIFICATION                       | WIDTH          | DEPTH          | HEIGHT            |  |
|-------|-------------------------------------|----------------|----------------|-------------------|--|
| ELLA  | HIGH BACK<br>MEDIUM BACK<br>VISITOR | 62<br>62<br>60 | 65<br>65<br>62 | 117<br>111<br>098 |  |