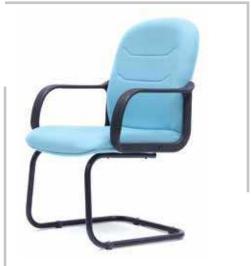

### POWER

#### POWER

HIGH BACK CHAIR: Upholstered with molded foam back,Finished with leather,Contoured moulded seat, upholstered with leather,Nylon base with reinforced structure,Armrest and backrest parts are painted in grey frame

**POWER** HIGH BACK CHAIR:(BACK VIEW) Upholstered with molded foam back,Finished with leather,Contoured moulded seat, upholstered with leather,

### POWER

MEDIUM BACK CHAIR: Upholstered with molded foam back,Finished with leather,Contoured moulded seat, upholstered with leather,Nylon base with reinforced structure,Armrest and backrest parts are painted in grey frame

| MODEL | SPECIFICATION                       | WIDTH          | DEPTH          | HEIGHT           |  |
|-------|-------------------------------------|----------------|----------------|------------------|--|
| POWER | HIGH BACK<br>MEDIUM BACK<br>VISITOR | 63<br>63<br>61 | 65<br>65<br>60 | 119<br>108<br>97 |  |