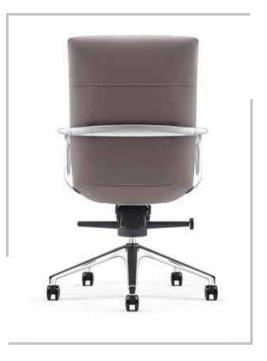

### BEAUTY

HIGH BACK CHAIR: Upholstered seat and back,with fully upholstered armrest, Tilting mechanism,Aluminum base with castors

**BEAUTY** VISITOR CHAIR: Upholstered seat and back,with fully upholstered armrest,Aluminum base with Glides

**BEAUTY** MEDIUM BACK CHAIR: Upholstered seat and back,with fully upholstered armrest,Tilting mechanism ,Aluminum base with castors

| MODEL  | SPECIFICATION            | WIDTH    | DEPTH    | HEIGHT        |  |
|--------|--------------------------|----------|----------|---------------|--|
| BEAUTY | HIGH BACK<br>MEDIUM BACK | 65<br>65 | 70<br>67 | 119<br>099+/- |  |
|        | VISITOR                  | 65       | 67       | 099           |  |