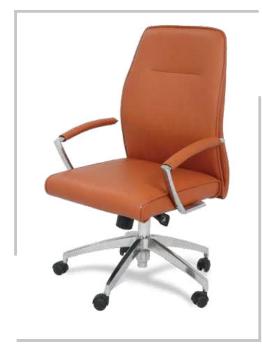

### BEAUTY

HIGH BACK CHAIR: Upholstered seat and back,with fully upholstered armrest, Tilting mechanism,Aluminum base with castors

**BEAUTY** VISITOR CHAIR: Upholstered seat and back,with fully upholstered armrest,Aluminum base with Glides

**BEAUTY** MEDIUM BACK CHAIR: Upholstered seat and back,with fully upholstered armrest,Tilting mechanism ,Aluminum base with castors

| MODEL  | SPECIFICATION            | WIDTH    | DEPTH    | HEIGHT        |  |
|--------|--------------------------|----------|----------|---------------|--|
| BEAUTY | HIGH BACK<br>MEDIUM BACK | 65<br>65 | 70<br>67 | 119<br>099+/- |  |
|        | VISITOR                  | 65       | 67       | 099           |  |