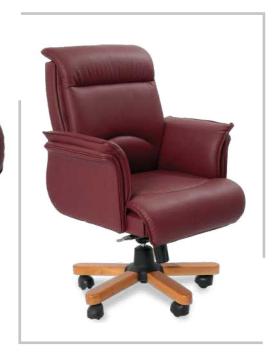

#### CHESTY

EXECUTIVE HIGH BACK CHAIR: Upholstered seat and back, full padded arms with wood covers, knee tilt mechanism and wooden base with castors

**CHESTY** EXECUTIVE VISITOR CHAIR: Upholstered seat and back, full padded arms with wood covers,chrome cantilever base

**CHESTY** EXECUTIVE MEDIUM BACK CHAIR: Upholstered seat and back, full padded arms with wood covers, knee tilt mechanism and wooden base with castors

| MODEL  | SPECIFICATION            | WIDTH    | DEPTH    | HEIGHT     |  |
|--------|--------------------------|----------|----------|------------|--|
| CHESTY | HIGH BACK<br>MEDIUM BACK | 66<br>66 | 55<br>55 | 128<br>115 |  |
|        | VISITOR                  | 66       | 55       | 100        |  |