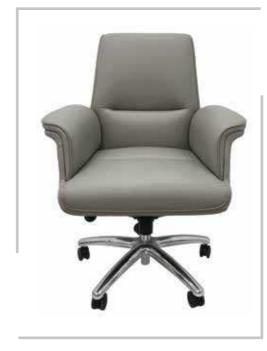

### PROMAX

**PROMAX** EXECUTIVE VISITOR CHAIR: Fully Upholstered Seat back and arms, Chrome Cantilever Base.

#### PROMAX

EXECUTIVE MEDIUM BACK CHAIR: Fully Upholstered Seat back and Arms, Knee Tilting Mechanism, Aluminium Swivel Base with castors

#### PROMAX

EXECUTIVE HIGH BACK CHAIR: Swivel Chair: Fully Upholstered Seat back and Arms, Knee Tilting Mechanism,Aluminium Base with castors

| MODEL  | SPECIFICATION                       | WIDTH          | DEPTH          | HEIGHT            |  |
|--------|-------------------------------------|----------------|----------------|-------------------|--|
| PROMAX | HIGH BACK<br>MEDIUM BACK<br>VISITOR | 65<br>65<br>65 | 55<br>55<br>55 | 128<br>118<br>099 |  |