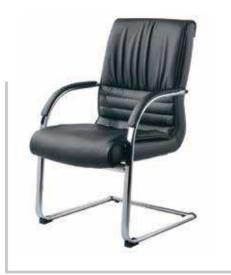

**ELLA** VISITOR CHAIR: Upholstered seat and back, With padded aluminum armrest ,aluminum base with glides

**ELLA** MEDIUM BACK CHAIR: Upholstered seat and back, With padded aluminum armrest ,synchronized mechanism ,aluminum base & PU castors

#### ELLA

HIGH BACK CHAIR: Upholstered seat and back, With padded aluminum armrest ,synchronized mechanism ,aluminum base & PU castors

| MODEL | SPECIFICATION                       | WIDTH          | DEPTH          | HEIGHT            |  |
|-------|-------------------------------------|----------------|----------------|-------------------|--|
| ELLA  | HIGH BACK<br>MEDIUM BACK<br>VISITOR | 62<br>62<br>60 | 65<br>65<br>62 | 117<br>111<br>098 |  |