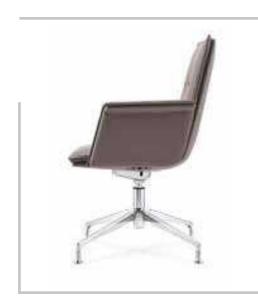

### PARIS

#### PARIS

HIGH BACK CHAIR Upholstered seat and back, chrome arms with chrome steel structure,tilting mechanism and chrome base with castors

**PARIS** VISITOR CHAIR Upholstered seat and back, chrome arms with chrome steel structure, chrome cantilever base

PARIS WITHOUT ARMREST MEDIUM BACK CHAIR Upholstered seat and back, with chrome steel structure, tilting mechanism and chrome base with castors

| MODEL | SPECIFICATION                    | WIDTH | DEPTH | HEIGHT |  |
|-------|----------------------------------|-------|-------|--------|--|
| PARIS | HIGH BACK<br>MEDIUM BACK(Without | 58    | 48    | 119    |  |
|       | armrest)                         | 58    | 48    | 110    |  |
|       | VISITOR                          | 58    | 48    | 102    |  |