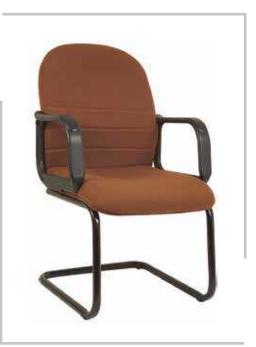

### BEAUTY

HIGH BACK CHAIR: Upholstered seat and back,with fully upholstered armrest, Tilting mechanism,Aluminum base with castors

**BEAUTY** VISITOR CHAIR: Upholstered seat and back,with fully upholstered armrest,Aluminum base with Glides

**BEAUTY** MEDIUM BACK CHAIR: Upholstered seat and back,with fully upholstered armrest,Tilting mechanism ,Aluminum base with castors

| MODEL  | SPECIFICATION            | WIDTH    | DEPTH    | HEIGHT        |  |
|--------|--------------------------|----------|----------|---------------|--|
| BEAUTY | HIGH BACK<br>MEDIUM BACK | 65<br>65 | 70<br>67 | 119<br>099+/- |  |
|        | VISITOR                  | 65       | 67       | 099           |  |