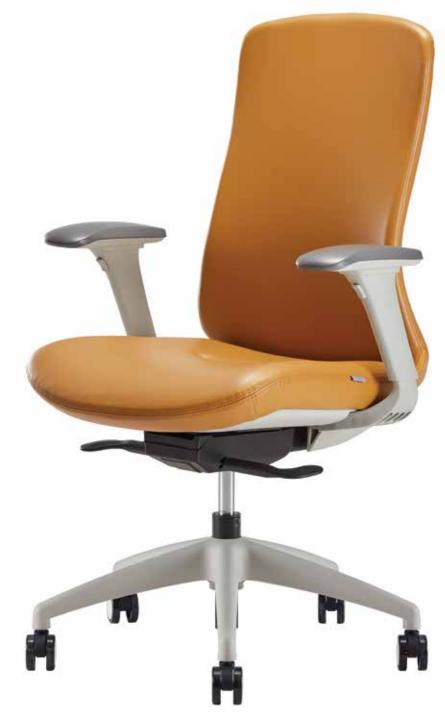

------------------------|--|
| PHONIX | HIGH BACK<br>MEDIUM BACK<br><b>VISITOR</b> | 65<br>64<br><b>64</b> | 64<br>62<br>62 | 119<br>105<br><b>090</b> |  |

### DESIRE



**DESIRE** MEDIUM BACK CHAIR BACK VIEW Light grey body with microfiber PU seat and back Seat and back all moulding foam,4D move PU armrest,



#### **DESIRE** MEDIUM BACK CHAIR Light grey body with microfiber PU seat and back Seat and back all molding foam,4D move PU armrest,Black class 3 gas lift,Self adjustable mechanism,4 locking position,Seat slide movement,White

nylon base ,castors,



HIGH BACK CHAIR: Light grey body with microfiber PU seat and back Seat and back all moulding foam,4D move PU armrest ,Black class 3 gas lift,Self adjustable mechanism,4 locking position,Seat slide movement,White nylon base ,castors,



|     | MODEL | SPECIFICATION                       | WIDTH          | DEPTH          | HEIGHT                    |  |
|-----|-------|-------------------------------------|----------------|----------------|---------------------------|--|
| DES | IRE   | HIGH BACK<br>MEDIUM BACK<br>VISITOR | 62<br>68<br>00 | 62<br>55<br>00 | 121-131<br>101-111<br>000 |  |

## CAMILIA



**CAMILIA** MEDIUM BACK CHAIR BACK VIEW: Upholstered seat and back,T shape adjustment armrest,Multi position tilting mechanism, Aluminum base with castors



**CAMILIA** MEDIUM BACK CHAIR: Upholstered seat and back,T shape adjustment armrest,Multi position tilting mechanism, Aluminum base with castors

#### CAMILIA

HIGH BACK CHAIR: Upholstered seat and back,T shape adjustable armrest,Multi position tilting mechanism,Alumi