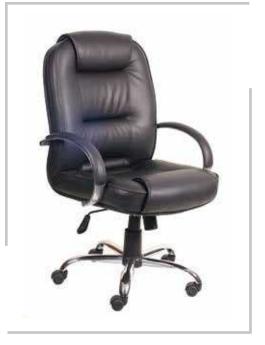

### BEAUTY

HIGH BACK CHAIR: Upholstered seat and back,with fully upholstered armrest, Tilting mechanism,Aluminum base with castors

**BEAUTY** VISITOR CHAIR: Upholstered seat and back,with fully upholstered armrest,Aluminum base with Glides

**BEAUTY** MEDIUM BACK CHAIR: Upholstered seat and back,with fully upholstered armrest,Tilting mechanism ,Aluminum base with castors

| MODEL  | SPECIFICATION            | WIDTH    | DEPTH    | HEIGHT        |  |
|--------|--------------------------|----------|----------|---------------|--|
| BEAUTY | HIGH BACK<br>MEDIUM BACK | 65<br>65 | 70<br>67 | 119<br>099+/- |  |
|        | VISITOR                  | 65       | 67       | 099           |  |