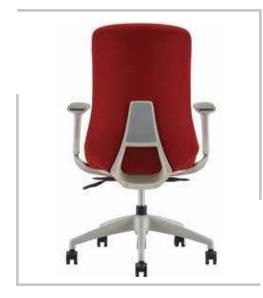

SITOR                  | 62       | 53       | 095        |  |

## ΡΗΟΝΙΧ



**PHONIX** VISITOR CHAIR: Fully upholstered Chair , Aluminum base ,With glides



**PHONIX** MEDIUM BACK CHAIR: Fully upholstered Chair with padded armrest, knee tilt mechanism Aluminum base ,PU castors

#### PHONIX

HIGH BACK CHAIR: Fully upholstered Chair with padded armrest, knee tilt mechanism, Aluminum base ,PU castors



| MODEL  | SPECIFICATION                              | WIDTH                 | DEPTH          | HEIGHT                   |  |
|--------|--------------------------------------------|-----------------------|----------------|--------------------------|--|
| PHONIX | HIGH BACK<br>MEDIUM BACK<br><b>VISITOR</b> | 65<br>64<br><b>64</b> | 64<br>62<br>62 | 119<br>105<br><b>090</b> |  |

### DESIRE



**DESIRE** MEDIUM BACK CHAIR BACK VIEW Light grey body with microfiber PU seat and back Seat and back all moulding foam,4D move PU armrest,



#### **DESIRE** MEDIUM BACK CHAIR Light grey body with microfiber PU seat and back Seat and back all molding foam,4D move PU armrest,Black class 3 gas lift,Self adjustable mechanism,4 locking position,Seat slide movement,White

nylon base ,castors,



HIGH BACK CHAIR: Light grey body with microfiber PU seat and back Seat and back all moulding foam,4D move PU armrest ,Black class 3 gas lift,Self adjustable mechanism,4 locking position,Seat slide movement,White nylon base ,castors,



|     | MODEL | SPECIFICATION                       | WIDTH          | DEPTH          | HEIGHT                    |  |
|-----|-------|---------------------------------