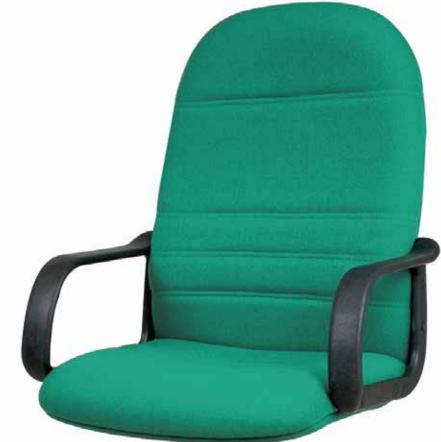

## LUNA

**LUNA** MEDIUM BACK CHAIR: Upholstered seat and back ,Chrome armrest with tilting mechanism ,spider base with PU castors

**LUNA** MEDIUM BACK CHAIR: Upholstered seat and back ,Chrome armrest with tilting mechanism ,spider base with PU castors

#### LUNA

HIGH BACK CHAIR: Upholstered seat and back Chrome armrest, with tilting mechanism, spider base with PU castors

| MODEL | SPECIFICATION                       | WIDTH          | DEPTH          | HEIGHT            |  |
|-------|-------------------------------------|----------------|----------------|-------------------|--|
| LUNA  | HIGH BACK<br>MEDIUM BACK<br>VISITOR | 62<br>62<br>00 | 65<br>65<br>00 | 117<br>111<br>000 |  |