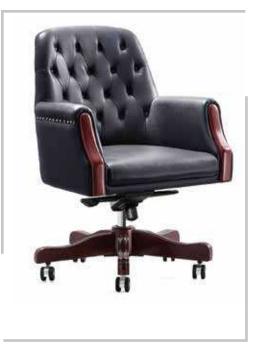

#### CHESTY

EXECUTIVE HIGH BACK CHAIR: Upholstered seat and back, full padded arms with wood covers, knee tilt mechanism and wooden base with castors

**CHESTY** EXECUTIVE VISITOR CHAIR: Upholstered seat and back, full padded arms with wood covers,chrome cantilever base

**CHESTY** EXECUTIVE MEDIUM BACK CHAIR: Upholstered seat and back, full padded arms with wood covers, knee tilt mechanism and wooden base with castors

| MODEL  | SPECIFICATION            | WIDTH    | DEPTH    | HEIGHT     |  |
|--------|--------------------------|----------|----------|------------|--|
| CHESTY | HIGH BACK<br>MEDIUM BACK | 66<br>66 | 55<br>55 | 128<br>115 |  |
|        | VISITOR                  | 66       | 55       | 100        |  |