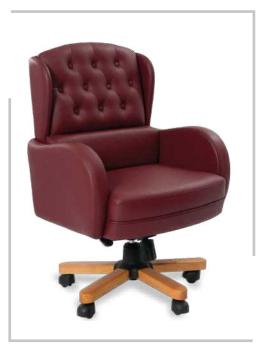

### LAWSON

#### LAWSON

HIGH BACK CHAIR: Upholstered seat and back and Full upholstered arms,with Adjustable height, Multi position tilting mechanism , wooden base with castors

**LAWSON** VISITOR CHAIR Upholstered seat and back with wooden leg,and arms

**LAWSON** MEDIUM BACK CHAIR: Upholstered seat and back and wooden arms,with Adjustable height, Multi position tilting mechanism, wooden base with castors

| MODEL  | SPECIFICATION                       | WIDTH                   | DEPTH                   | HEIGHT                     |  |
|--------|-------------------------------------|-------------------------|-------------------------|----------------------------|--|
| LAWSON | HIGH BACK<br>MEDIUM BACK<br>VISITOR | 85+/-<br>67+/-<br>62+/- | 75+/-<br>74+/-<br>71+/- | 120+/-<br>113+/-<br>106+/- |  |
|        |                                     | ,                       | . ,                     |                            |  |