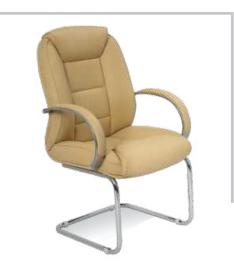

### BEAUTY

HIGH BACK CHAIR: Upholstered seat and back,with fully upholstered armrest, Tilting mechanism,Aluminum base with castors

**BEAUTY** VISITOR CHAIR: Upholstered seat and back,with fully upholstered armrest,Aluminum base with Glides