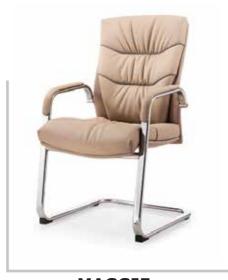

### HERMES

HERMES

HIGH BACK CHAIR: Upholstered seat and back ,Chrome padded arms ,multilock sychro mechanism and spider aluminum base with castors

HERMES VISITOR CHAIR: Upholstered seat and back ,Chrome padded arms & Chrome cantilever