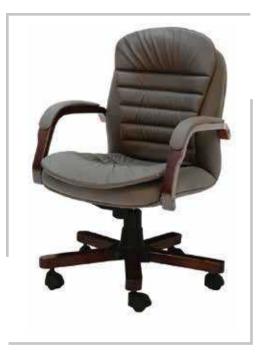

### BEAUTY

HIGH BACK CHAIR: Upholstered seat and back,with fully upholstered armrest, Tilting mechanism,Aluminum base with castors

**BEAUTY** VISITOR CHAIR: Upholstered seat and back,with fully upholstered armrest,Aluminum base with Glides

**BEAUTY** MEDIUM BACK CHAIR: Upholstered seat and back,with fully upholstered armrest,Tilting mechanism ,Aluminum base with castors

| MODEL  | SPECIFICATION            | WIDTH    | DEPTH    | HEIGHT        |  |
|--------|--------------------------|----------|----------|---------------|--|
| BEAUTY | HIGH BACK<br>MEDIUM BACK | 65<br>65 | 70<br>67 | 119<br>099+/- |  |
|        | VISITOR                  | 65       | 67       | 099           |  |