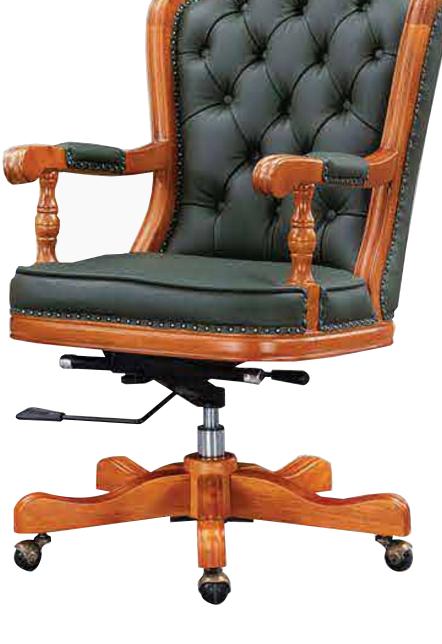

### BEAUTY

### BEAUTY

HIGH BACK CHAIR: Upholstered seat and back,with fully upholstered armrest, Tilting mechanism,Aluminum base with castors

**BEAUTY** VISITOR CHAIR: Upholstered seat and back,with fully upholstered armrest,Aluminum base with Glides

**BEAUTY** MEDIUM BACK CHAIR: Upholstered seat and back,with fully upholstered armrest,Tilting mechanism ,Aluminum base with castors

| MODEL  | SPECIFICATION            | WIDTH    | DEPTH    | HEIGHT        |  |
|--------|--------------------------|----------|----------|---------------|--|
| BEAUTY | HIGH BACK<br>MEDIUM BACK | 65<br>65 | 70<br>67 | 119<br>099+/- |  |
|        | VISITOR                  | 65       | 67       | 099           |  |