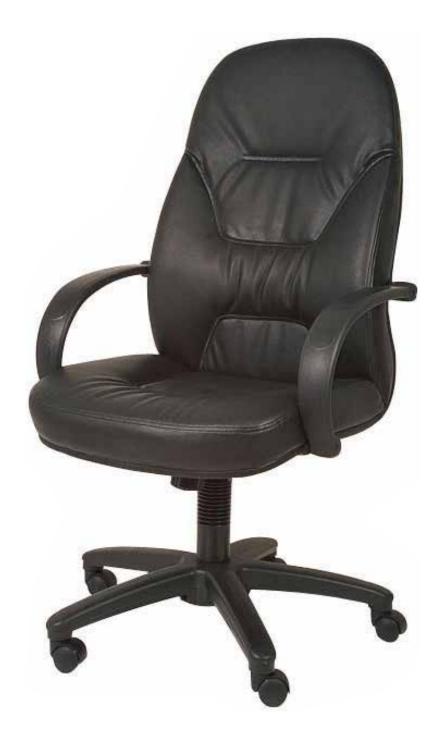

#### POWER

HIGH BACK CHAIR: Upholstered with molded foam back,Finished with leather,Contoured moulded seat, upholstered with leather,Nylon base with reinforced structure,Armrest and backrest parts are painted in grey frame

**POWER** HIGH BACK CHAIR:(BACK VIEW) Upholstered with molded foam back,Finished with leather,Contoured moulded seat, upholstered with leather,

### POWER

MEDIUM BACK CHAIR: Upholstered with molded foam back,Finished with leather,Contoured moulded seat, upholstered with leather,Nylon base with reinforced structure,Armrest and backrest parts are painted in grey frame