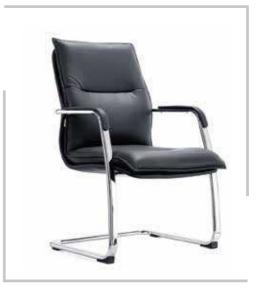

### BEAUTY

HIGH BACK CHAIR: Upholstered seat and back,with fully upholstered armrest, Tilting mechanism,Aluminum base with castors

**BEAUTY** VISITOR CHAIR: Upholstered seat and back,with fully upholstered armrest,Aluminum base with Glides