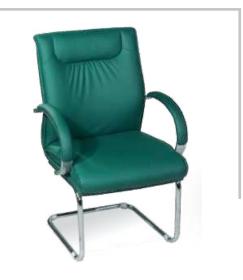

## LUNA

**LUNA** MEDIUM BACK CHAIR: Upholstered seat and back ,Chrome armrest with tilting mechanism ,spider base with PU castors

**LUNA** MEDIUM BACK CHAIR: Upholstered seat and back ,Chrome armrest with tilting mechanism ,spider base with PU castors