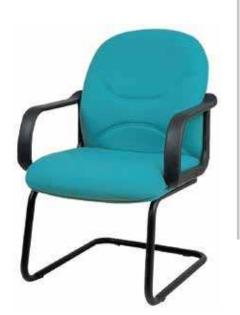

### BEAUTY

### BEAUTY

HIGH BACK CHAIR: Upholstered seat and back,with fully upholstered armrest, Tilting mechanism,Aluminum base with castors

**BEAUTY** VISITOR CHAIR: Upholstered seat and back,with fully upholstered armrest,Aluminum base with Glides

**BEAUTY** MEDIUM BACK CHAIR: Upholstered seat and back,with fully upholstered armrest,Tilting mechanism ,Aluminum base with castors

| MODEL  | SPECIFICATION            | WIDTH    | DEPTH    | HEIGHT        |  |
|--------|--------------------------|----------|----------|---------------|--|
| BEAUTY | HIGH BACK<br>MEDIUM BACK | 65<br>65 | 70<br>67 | 119<br>099+/- |  |
|        | VISITOR                  | 65       | 67       | 099           |  |