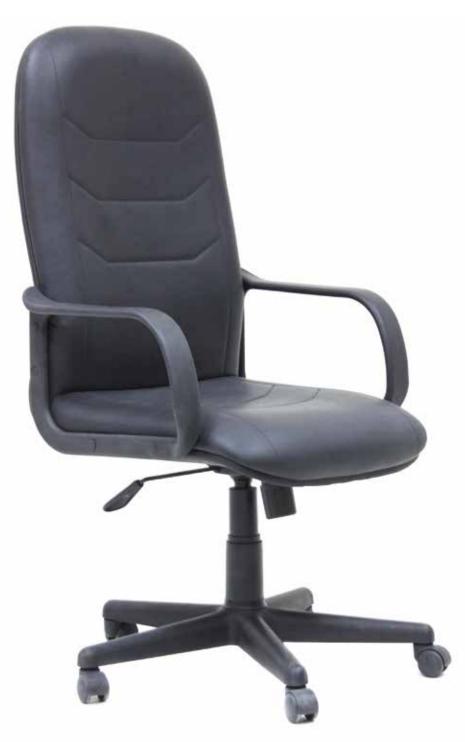

### POWER

#### POWER

HIGH BACK CHAIR: Upholstered with molded foam back,Finished with leather,Contoured moulded seat, upholstered with leather,Nylon base with reinforced structure,Armrest and backrest parts are painted in grey frame

**POWER** HIGH BACK CHAIR:(BACK VIEW) Upholstered with molded foam back,Finished with leather,Contoured moulded seat, upholstered with leather,

### POWER

MEDIUM BACK CHAIR: Upholstered with molded foam back,Finished with leather,Contoured moulded seat, upholstered with leather,Nylon base with reinforced structure,Armrest and backrest parts are painted in grey frame

| MODEL | SPECIFICATION                       | WIDTH          | DEPTH          | HEIGHT           |  |
|-------|-------------------------------------|----------------|----------------|------------------|--|
| POWER | HIGH BACK<br>MEDIUM BACK<br>VISITOR | 63<br>63<br>61 | 65<br>65<br>60 | 119<br>108<br>97 |  |