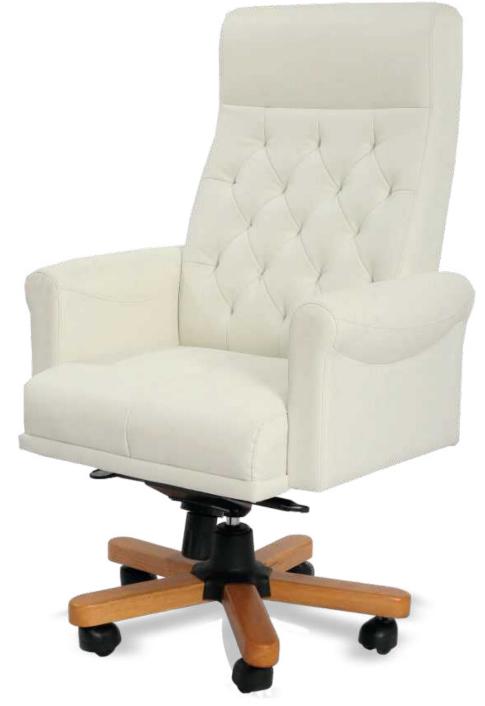

### ADONA

ADONA VISITOR CHAIR Upholstered seat and back,wooden padded contineuos arms,on four wooden legs

ADONA HIGH BACK CHAIR SIDE VIEW pholstered seat and back, wooden padded arms, tilting mechanism and wooden base with castors

#### ADONA

HIGH BACK CHAIR Upholstered seat and back, wooden padded arms, tilting mechanism and wooden base with castors

| MODEL | SPECIFICATION                       | WIDTH          | DEPTH          | HEIGHT            |  |
|-------|-------------------------------------|----------------|----------------|-------------------|--|
| ADONA | HIGH BACK<br>MEDIUM BACK<br>VISITOR | 64<br>00<br>64 | 50<br>00<br>50 | 118<br>000<br>108 |  |