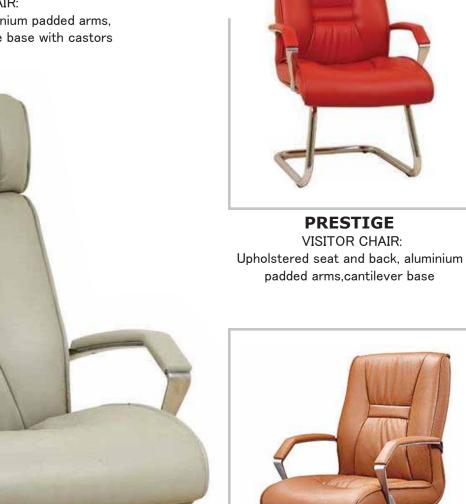

### PRESTIGE

#### PRESTIGE

HIGH BACK CHAIR: Upholstered seat and back,aluminium padded arms, knee tilt mechanism and chrome base with castors

**PRESTIGE** MEDIUM BACK CHAIR: Upholstered seat and back,aluminium padded arms, knee tilt mechanism and chrome base with castors