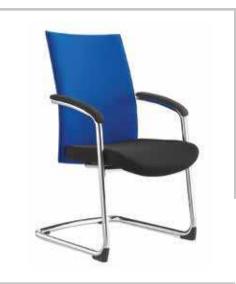

**ELLA** VISITOR CHAIR: Upholstered seat and back, With padded aluminum armrest ,aluminum base with glides

**ELLA** MEDIUM BACK CHAIR: Upholstered seat and back, With padded aluminum armrest ,synchronized mechanism ,aluminum base & PU castors

#### ELLA

HIGH BACK CHAIR: Upholstered seat and back, With padded aluminum armrest ,synchronized mechanism ,aluminum base & PU castors

| MODEL | SPECIFICATION                       | WIDTH          | DEPTH          | HEIGHT            |  |
|-------|-------------------------------------|----------------|----------------|-------------------|--|
| ELLA  | HIGH BACK<br>MEDIUM BACK<br>VISITOR | 62<br>62<br>60 | 65<br>65<br>62 | 117<br>111<br>098 |  |