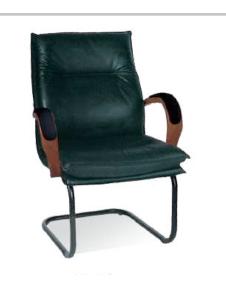

### HERMES

HERMES

HIGH BACK CHAIR: Upholstered seat and back ,Chrome padded arms ,multilock sychro mechanism and spider aluminum base with castors

HERMES VISITOR CHAIR: Upholstered seat and back ,Chrome padded arms & Chrome cantilever

#### HERMES MEDIUM BACK CHAIR: Upholstered seat and back ,Chrome padded arms ,multilock sychro mechanism and spider aluminum base with castors

MODEL SPECIFICATION WIDTH DEPTH HEIGHT HIGH BACK 66 120 58 **HERMES** MEDIUM BACK 66 58 100 VISITOR 66 58 097