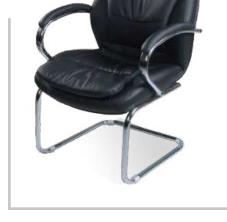

### BEAUTY

HIGH BACK CHAIR: Upholstered seat and back,with fully upholstered armrest, Tilting mechanism,Aluminum base with castors

**BEAUTY** VISITOR CHAIR: Upholstered seat and back,with fully upholstered armrest,Aluminum base with Glides

**ELLA** VISITOR CHAIR: Upholstered seat and back, With padded aluminum armrest ,aluminum base with glides

**ELLA** MEDIUM BACK CHAIR: Upholstered seat and back, With padded aluminum armrest ,synchronized mechanism ,aluminum base & PU castors