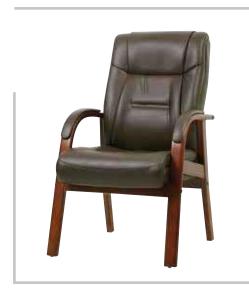

### LAWSON

#### LAWSON

HIGH BACK CHAIR: Upholstered seat and back and Full upholstered arms,with Adjustable height, Multi position tilting mechanism , wooden base with castors

**LAWSON** VISITOR CHAIR Upholstered seat and back with wooden leg,and arms

**LAWSON** MEDIUM BACK CHAIR: Upholstered seat and back and wooden arms,with Adjustable height, Multi position tilting mechanism, wooden base with castors

| MODEL  | SPECIFICATION                       | WIDTH                   | DEPTH                   | HEIGHT                     |  |
|--------|-------------------------------------|-------------------------|-------------------------|----------------------------|--|
| LAWSON | HIGH BACK<br>MEDIUM BACK<br>VISITOR | 85+/-<br>67+/-<br>62+/- | 75+/-<br>74+/-<br>71+/- | 120+/-<br>113+/-<br>106+/- |  |
|        |                                     | ,                       | . ,                     |                            |  |