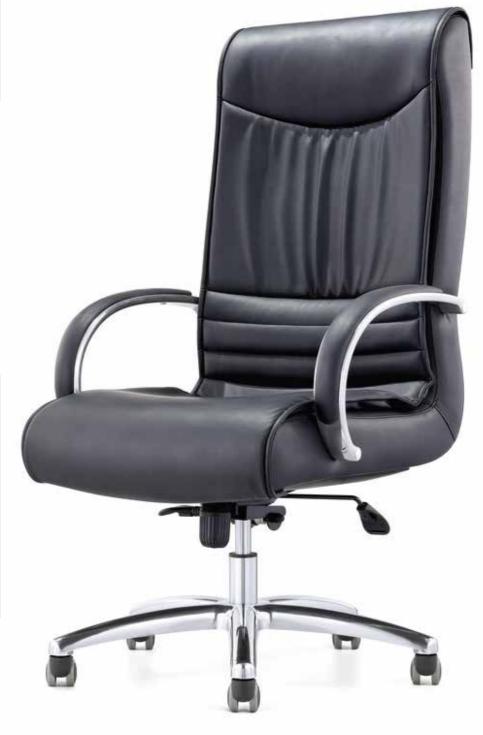

### BEAUTY

### BEAUTY

HIGH BACK CHAIR: Upholstered seat and back,with fully upholstered armrest, Tilting mechanism,Aluminum base with castors

**BEAUTY** VISITOR CHAIR: Upholstered seat and back,with fully upholstered armrest,Aluminum base with Glides

**BEAUTY** MEDIUM BACK CHAIR: Upholstered seat and back,with fully upholstered armrest,Tilting mechanism ,Aluminum base with castors

| MODEL  | SPECIFICATION            | WIDTH    | DEPTH    | HEIGHT        |  |
|--------|--------------------------|----------|----------|---------------|--|
| BEAUTY | HIGH BACK<br>MEDIUM BACK | 65<br>65 | 70<br>67 | 119<br>099+/- |  |
|        | VISITOR                  | 65       | 67       | 099           |  |