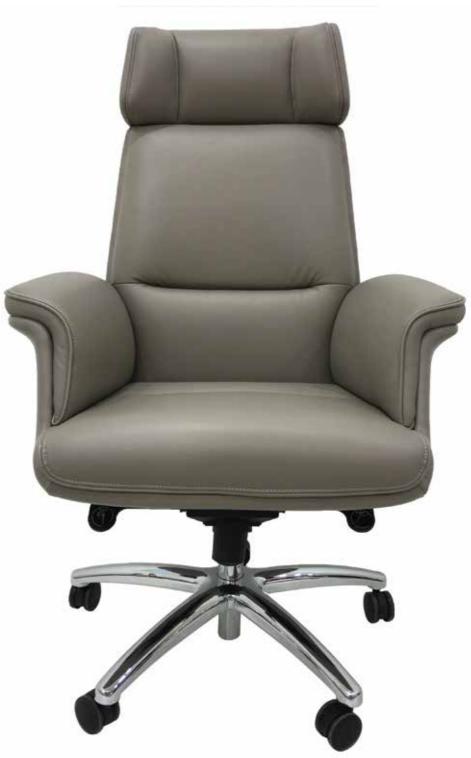

### DESIRE

**DESIRE** MEDIUM BACK CHAIR BACK VIEW Light grey body with microfiber PU seat and back Seat and back all moulding foam,4D move PU armrest,

#### **DESIRE** MEDIUM BACK CHAIR Light grey body with microfiber PU seat and back Seat and back all molding foam,4D move PU armrest,Black class 3 gas lift,Self adjustable mechanism,4 locking position,Seat slide movement,White

nylon base ,castors,

HIGH BACK CHAIR: Light grey body with microfiber PU seat and back Seat and back all moulding foam,4D move PU armrest ,Black class 3 gas lift,Self adjustable mechanism,4 locking position,Seat slide movement,White nylon base ,castors,

|     | MODEL | SPECIFICATION                       | WIDTH          | DEPTH          | HEIGHT                    |  |
|-----|-------|-------------------------------------|----------------|----------------|---------------------------|--|
| DES | IRE   | HIGH BACK<br>MEDIUM BACK<br>VISITOR | 62<br>68<br>00 | 62<br>55<br>00 | 121-131<br>101-111<br>000 |  |