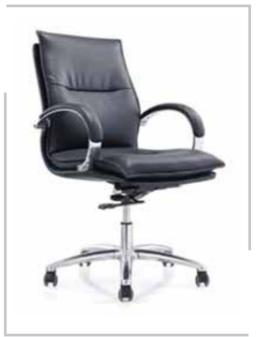

**BEAUTY** MEDIUM BACK CHAIR: Upholstered seat and back,with fully upholstered armrest,Tilting mechanism ,Aluminum base with castors

| MODEL  | SPECIFICATION            | WIDTH    | DEPTH    | HEIGHT        |  |
|--------|--------------------------|----------|----------|---------------|--|
| BEAUTY | HIGH BACK<br>MEDIUM BACK | 65<br>65 | 70<br>67 | 119<br>099+/- |  |
|        | VISITOR                  | 65       | 67       | 099           |  |