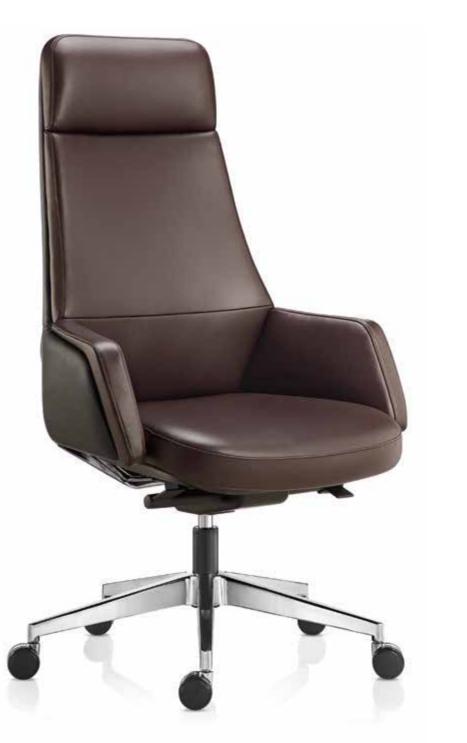

### BEAUTY

### BEAUTY

HIGH BACK CHAIR: Upholstered seat and back,with fully upholstered armrest, Tilting mechanism,Aluminum base with castors

**BEAUTY** VISITOR CHAIR: Upholstered seat and back,with fully upholstered armrest,Aluminum base with Glides

**BEAUTY** MEDIUM BACK CHAIR: Upholstered seat and back,with fully upholstered armrest,Tilting mechanism ,Aluminum base with castors

| MODEL  | SPECIFICATION            | WIDTH    | DEPTH    | HEIGHT        |  |
|--------|--------------------------|----------|----------|---------------|--|
| BEAUTY | HIGH BACK<br>MEDIUM BACK | 65<br>65 | 70<br>67 | 119<br>099+/- |  |
|        | VISITOR                  | 65       | 67       | 099           |  |