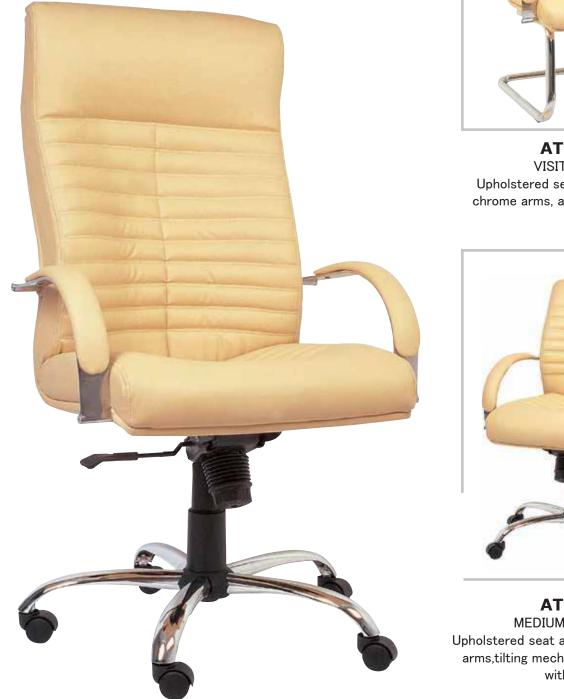

#### **AR QUEEN** HIGH BACK CHAIR:

HIGH BACK CHAIR: Upholstered seat and back, full padded PU arms, knee tilt mechanism and Aluminm base with castors

AR QUEEN MEDIUM BACK CHAIR:

**AR QUEEN** MEDIUM BACK CHAIR: Upholstered seat and back, full padded PU arms , knee tilt mechanism and Aluminum base with castors

| MODEL    | SPECIFICATION            | WIDTH    | DEPTH    | HEIGHT     |  |
|----------|--------------------------|----------|----------|------------|--|
| AR QUEEN | HIGH BACK<br>MEDIUM BACK | 66<br>66 | 55<br>55 | 128<br>110 |  |
|          | VISITOR                  | 00       | 00       | 000        |  |