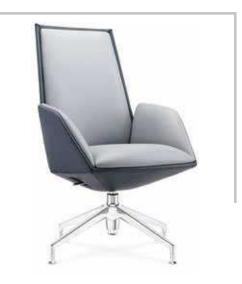

### BEAUTY

HIGH BACK CHAIR: Upholstered seat and back,with fully upholstered armrest, Tilting mechanism,Aluminum base with castors

**BEAUTY** VISITOR CHAIR: Upholstered seat and back,with fully upholstered armrest,Aluminum base with Glides

**BEAUTY** MEDIUM BACK CHAIR: Upholstered seat and back,with fully upholstered armrest,Tilting mechanism ,Aluminum base with castors

| MODEL  | SPECIFICATION            | WIDTH    | DEPTH    | HEIGHT        |  |
|--------|--------------------------|----------|----------|---------------|--|
| BEAUTY | HIGH BACK<br>MEDIUM BACK | 65<br>65 | 70<br>67 | 119<br>099+/- |  |
|        | VISITOR                  | 65       | 67       | 099           |  |