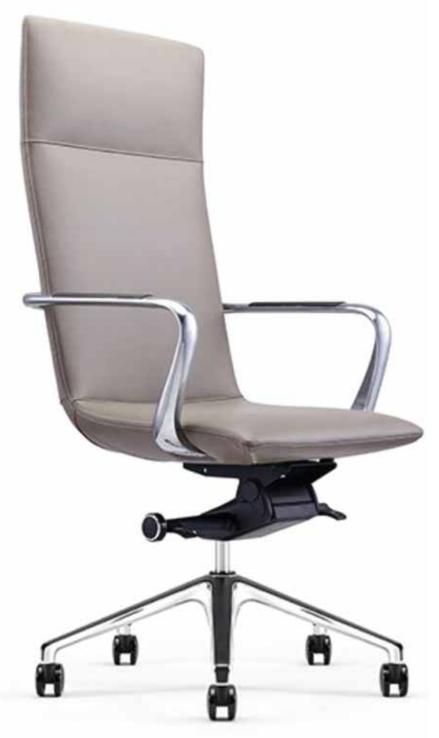

### BEAUTY

HIGH BACK CHAIR: Upholstered seat and back,with fully upholstered armrest, Tilting mechanism,Aluminum base with castors

**BEAUTY** VISITOR CHAIR: Upholstered seat and back,with fully upholstered armrest,Aluminum base with Glides

**BEAUTY** MEDIUM BACK CHAIR: Upholstered seat and back,with fully upholstered armrest,Tilting mechanism ,Aluminum base with castors

| MODEL  | SPECIFICATION            | WIDTH    | DEPTH    | HEIGHT        |  |
|--------|--------------------------|----------|----------|---------------|--|
| BEAUTY | HIGH BACK<br>MEDIUM BACK | 65<br>65 | 70<br>67 | 119<br>099+/- |  |
|        | VISITOR                  | 65       | 67       | 099           |  |