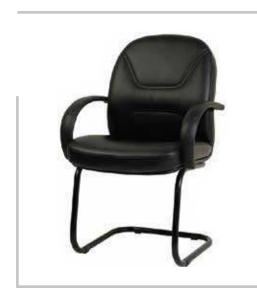

### CROWN

#### CROWN

HIGH BACK CHAIR: Upholstered seat and back, T shape padded arms rest,tilting mechanism and nylon base with castors

**CROWN** VISITOR CHAIR: Upholstered seat and back, T shape padded arms rest, cantilever chrome base

**CROWN** MEDIUM BACK CHAIR: Upholstered seat and back, T shape padded arms rest, tilting mechanism and nylon base castors

| MODEL | SPECIFICATION                       | WIDTH          | DEPTH          | HEIGHT            |  |
|-------|-------------------------------------|----------------|----------------|-------------------|--|
| CROWN | HIGH BACK<br>MEDIUM BACK<br>VISITOR | 63<br>63<br>63 | 47<br>47<br>47 | 120<br>110<br>069 |  |