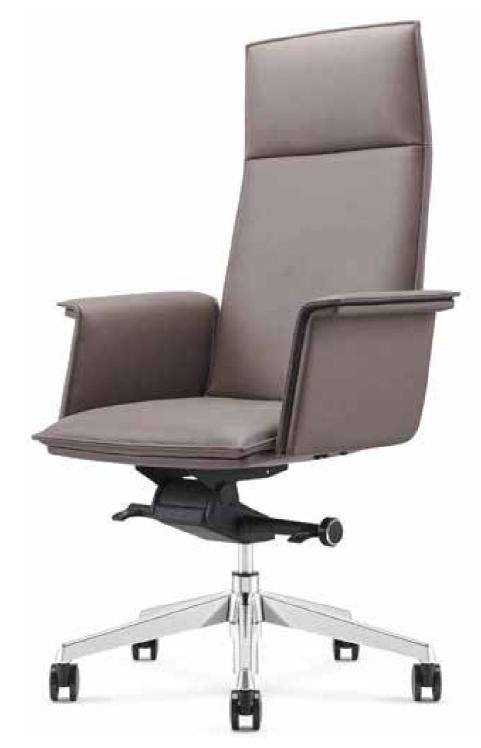

ms, Aluminum base ,With glides



**IRIS** MEDIUM BACK CHAIR: Upholstered seat and back, Polished padded arms, Tilting mechanisam, Aluminum base with castors

| MODEL | SPECIFICATION            | WIDTH    | DEPTH    | HEIGHT     |  |
|-------|--------------------------|----------|----------|------------|--|
| IRIS  | HIGH BACK<br>MEDIUM BACK | 63<br>62 | 64<br>53 | 116<br>108 |  |
|       | VISITOR                  | 62       | 53       | 095        |  |

## ΡΗΟΝΙΧ



**PHONIX** VISITOR CHAIR: Fully upholstered Chair , Aluminum base ,With glides



**PHONIX** MEDIUM BACK CHAIR: Fully upholstered Chair with padded armrest, knee tilt mechanism Aluminum base ,PU castors

#### PHONIX

HIGH BACK CHAIR: Fully upholstered Chair with padded armrest, knee tilt mechanism, Aluminum base ,PU castors



| MODEL  | SPECIFICATION                              | WIDTH                 | DEPTH          | HEIGHT                   |  |
|--------|--------------------------------------------|-----------------------|----------------|--------------------------|--|
| PHONIX | HIGH BACK<br>MEDIUM BACK<br><b>VISITOR</b> | 65<br>64<br><b>64</b> | 64<br>62<br>62 | 119<br>105<br><b>090</b> |  |

### DESIRE



**DESIRE** MEDIUM BACK CHAIR BACK VIEW Light grey body with microfiber PU seat and back Seat and back all moulding foam,4D move PU armrest,



#### **DESIRE** MEDIUM BACK CHAIR Light grey body with microfiber PU seat and back Seat and back all molding foam,4D move PU armrest,Black class 3 gas lift,Self adjustable mechanism,4 locking position,Seat slide movement,White

nylon base ,castors,



HIGH BA