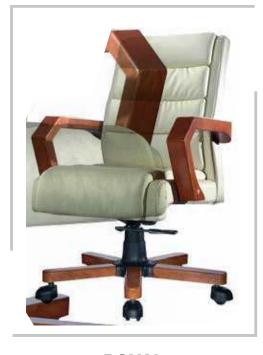

### BEAUTY

HIGH BACK CHAIR: Upholstered seat and back,with fully upholstered armrest, Tilting mechanism,Aluminum base with castors

**BEAUTY** VISITOR CHAIR: Upholstered seat and back,with fully upholstered armrest,Aluminum base with Glides

**BEAUTY** MEDIUM BACK CHAIR: Upholstered seat and back,with fully upholstered armrest,Tilting mechanism ,Aluminum base with castors

| MODEL  | SPECIFICATION            | WIDTH    | DEPTH    | HEIGHT        |  |
|--------|--------------------------|----------|----------|---------------|--|
| BEAUTY | HIGH BACK<br>MEDIUM BACK | 65<br>65 | 70<br>67 | 119<br>099+/- |  |
|        | VISITOR                  | 65       | 67       | 099           |  |