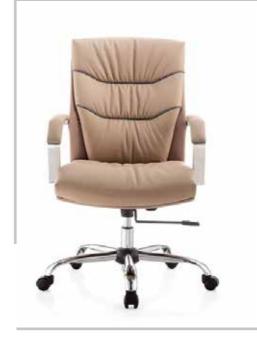

### MELODY

MEDIUM BACK CHAIR: Arm chair,Medium backrest with padded seat and height adjustable centralswivel base and 5 spoke swivel seat & Castors

MELODY MEDIUM BACK CHAIR: Arm chair,Medium backrest with padded seat and 5 spoke swivel seat & Castors

**MELODY** MEDIUM BACK CHAIR: Arm chair,Medium backrest with padded seat and 5 spoke swivel seat & Castors

| MODEL  | SPECIFICATION                       | WIDTH            | DEPTH            | HEIGHT             |  |
|--------|-------------------------------------|------------------|------------------|--------------------|--|
| MELODY | HIGH BACK<br>MEDIUM BACK<br>VISITOR | 00<br>66.5<br>00 | 00<br>61.5<br>00 | 000<br>83.5<br>000 |  |