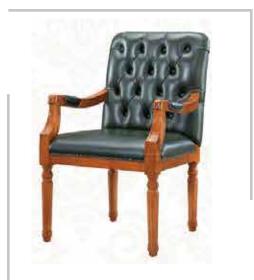

#### CHESTY

EXECUTIVE HIGH BACK CHAIR: Upholstered seat and back, full padded arms with wood covers, knee tilt mechanism and wooden base with castors

**CHESTY** EXECUTIVE VISITOR CHAIR: Upholstered seat and back, full padded arms with wood covers,chrome cantilever base

**CHESTY** EXECUTIVE MEDIUM BACK CHAIR: Upholstered seat and back, full padded arms with wood covers, knee tilt mechanism and wooden base with castors

| MODEL  | SPECIFICATION            | WIDTH    | DEPTH    | HEIGHT     |  |
|--------|--------------------------|----------|----------|------------|--|
| CHESTY | HIGH BACK<br>MEDIUM BACK | 66<br>66 | 55<br>55 | 128<br>115 |  |
|        | VISITOR                  | 66       | 55       | 100        |  |