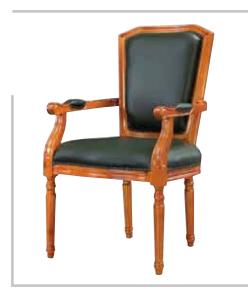

### ALEC

**ALEC** EXECUTIVE VISITOR CHAIR: Full upholstered & Wooden base with glides

**ALEC** EXECUTIVE MEDIUM BACK CHAIR: Full upholstered ,knee tilting mechanism and wooden base with castors **ALEC** EXECUTIVE HIGH BACK CHAIR: Fully upholstered , knee tilting mechanism and wooden base with castors

| MODEL | SPECIFICATION                       | WIDTH          | DEPTH          | HEIGHT            |  |
|-------|-------------------------------------|----------------|----------------|-------------------|--|
| ALEC  | HIGH BACK<br>MEDIUM BACK<br>VISITOR | 62<br>62<br>60 | 81<br>81<br>75 | 123<br>109<br>104 |  |