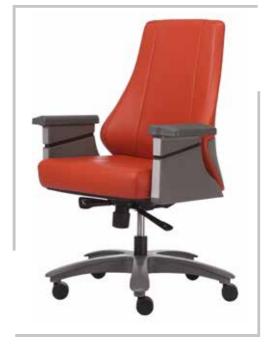

### POWER

#### POWER

HIGH BACK CHAIR: Upholstered with molded foam back,Finished with leather,Contoured moulded seat, upholstered with leather,Nylon base with reinforced structure,Armrest and backrest parts are painted in grey frame

### POWER

MEDIUM BACK CHAIR: Upholstered with molded foam back,Finished with leather,Contoured moulded seat, upholstered with leather,Nylon base with reinforced structure,Armrest and backrest parts are painted in grey frame

| MODEL | SPECIFICATION                       | WIDTH          | DEPTH          | HEIGHT           |  |
|-------|-------------------------------------|----------------|----------------|------------------|--|
| POWER | HIGH BACK<br>MEDIUM BACK<br>VISITOR | 63<br>63<br>61 | 65<br>65<br>60 | 119<br>108<br>97 |  |