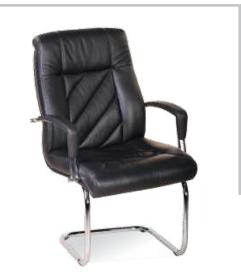

### BEAUTY

HIGH BACK CHAIR: Upholstered seat and back,with fully upholstered armrest, Tilting mechanism,Aluminum base with castors

**BEAUTY** VISITOR CHAIR: Upholstered seat and back,with fully upholstered armrest,Aluminum base with Glides

**BEAUTY** MEDIUM BACK CHAIR: Upholstered seat and back,with fully upholstered armrest,Tilting mechanism ,Aluminum base with castors

| MODEL  | SPECIFICATION            | WIDTH    | DEPTH    | HEIGHT        |  |
|--------|--------------------------|----------|----------|---------------|--|
| BEAUTY | HIGH BACK<br>MEDIUM BACK | 65<br>65 | 70<br>67 | 119<br>099+/- |  |
|        | VISITOR                  | 65       | 67       | 099           |  |