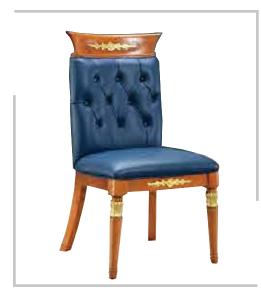

### ROYAL

**ROYAL** VISITOR CHAIR: Upholstered seat and back, Wooden arms Tilting mechanism and wooden base with glides

**ROYAL** MEDIUM BACK CHAIR: Upholstered seat and back, Wooden arms Tilting mechanism and wooden base with castors

#### ROYAL

HIGH BACK CHAIR: Upholstered seat and back, Wooden arms Tilting mechanism and wooden base with castors

| MODEL | SPECIFICATION                       | WIDTH          | DEPTH          | HEIGHT            |  |
|-------|-------------------------------------|----------------|----------------|-------------------|--|
| ROYAL | HIGH BACK<br>MEDIUM BACK<br>VISITOR | 62<br>62<br>62 | 50<br>50<br>50 | 125<br>103<br>098 |  |