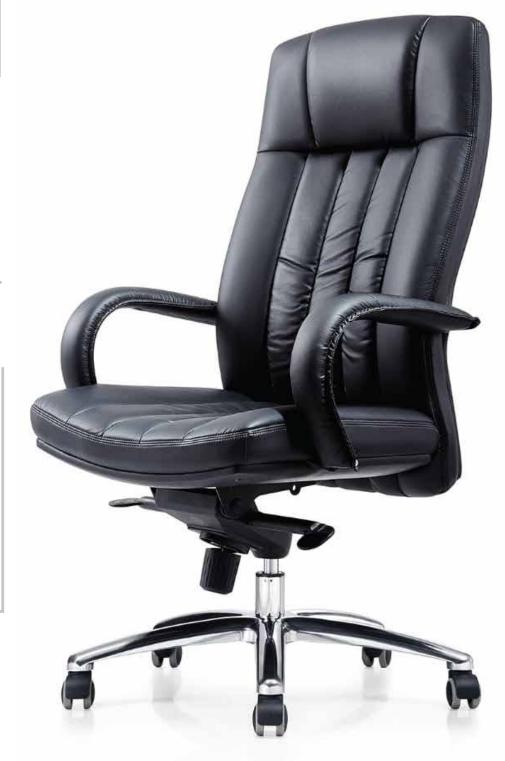

#### IRIS

HIGH BACK CHAIR: Upholstered seat and back ,Tilting mechanisam ,Polished padded arms, Height adjustment on gas lift ,Aluminum base with castors

**IRIS** VISITOR CHAIR: Upholstered seat and back, Polished padded arms, Aluminum base ,With glides

**IRIS** MEDIUM BACK CHAIR: Upholstered seat and back, Polished padded arms, Tilting mechanisam, Aluminum base with castors

| MODEL | SPECIFICATION            | WIDTH    | DEPTH    | HEIGHT     |  |
|-------|--------------------------|----------|----------|------------|--|
| IRIS  | HIGH BACK<br>MEDIUM BACK | 63<br>62 | 64<br>53 | 116<br>108 |  |
|       | VISITOR                  | 62       | 53       | 095        |  |