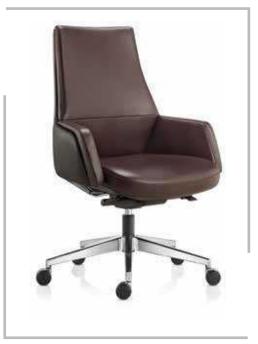

**ELLA** VISITOR CHAIR: Upholstered seat and back, With padded aluminum armrest ,aluminum base with glides

**ELLA** MEDIUM BACK CHAIR: Upholstered seat and back, With padded aluminum armrest ,synchronized mechanism ,aluminum base & PU castors

#### ELLA

HIGH BACK CHAIR: Upholstered seat and back, With padded aluminum armrest ,synchronized mechanism ,aluminum base & PU castors

| MODEL | SPECIFICATION                       | WIDTH          | DEPTH          | HEIGHT            |  |
|-------|-------------------------------------|----------------|----------------|-------------------|--|
| ELLA  | HIGH BACK<br>MEDIUM BACK<br>VISITOR | 62<br>62<br>60 | 65<br>65<br>62 | 117<br>111<br>098 |  |