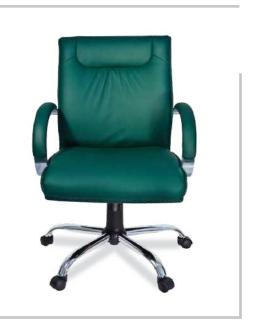

### BEAUTY

HIGH BACK CHAIR: Upholstered seat and back,with fully upholstered armrest, Tilting mechanism,Aluminum base with castors

**BEAUTY** VISITOR CHAIR: Upholstered seat and back,with fully upholstered armrest,Aluminum base with Glides

**BEAUTY** MEDIUM BACK CHAIR: Upholstered seat and back,with fully upholstered armrest,Tilting mechanism ,Aluminum base with castors

| MODEL  | SPECIFICATION            | WIDTH    | DEPTH    | HEIGHT        |  |
|--------|--------------------------|----------|----------|---------------|--|
| BEAUTY | HIGH BACK<br>MEDIUM BACK | 65<br>65 | 70<br>67 | 119<br>099+/- |  |
|        | VISITOR                  | 65       | 67       | 099           |  |