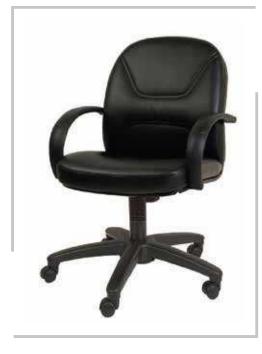

### BEAUTY

HIGH BACK CHAIR: Upholstered seat and back,with fully upholstered armrest, Tilting mechanism,Aluminum base with castors

**BEAUTY** VISITOR CHAIR: Upholstered seat and back,with fully upholstered armrest,Aluminum base with Glides

**BEAUTY** MEDIUM BACK CHAIR: Upholstered seat and back,with fully upholstered armrest,Tilting mechanism ,Aluminum base with castors

| MODEL  | SPECIFICATION            | WIDTH    | DEPTH    | HEIGHT        |  |
|--------|--------------------------|----------|----------|---------------|--|
| BEAUTY | HIGH BACK<br>MEDIUM BACK | 65<br>65 | 70<br>67 | 119<br>099+/- |  |
|        | VISITOR                  | 65       | 67       | 099           |  |