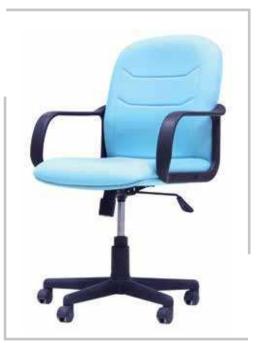

### DESIRE

**DESIRE** MEDIUM BACK CHAIR BACK VIEW Light grey body with microfiber PU seat and back Seat and back all moulding foam,4D move PU armrest,

#### **DESIRE** MEDIUM BACK CHAIR Light grey body with microfiber PU seat and back Seat and back all molding foam,4D move PU armrest,Black class 3 gas lift,Self adjustable mechanism,4 locking position,Seat slide movement,White

nylon base ,castors,

HIGH BACK CHAIR: Light grey body with microfiber PU seat and back Seat and back all moulding foam,4D move PU armrest ,Black class 3 gas lift,Self adjustable mechanism,4 locking position,Seat slide movement,White nylon base ,castors,

|     | MODEL | SPECIFICATION                       | WIDTH          | DEPTH          | HEIGHT                    |  |
|-----|-------|-------------------------------------|----------------|----------------|---------------------------|--|
| DES | IRE   | HIGH BACK<br>MEDIUM BACK<br>VISITOR | 62<br>68<br>00 | 62<br>55<br>00 | 121-131<br>101-111<br>000 |  |