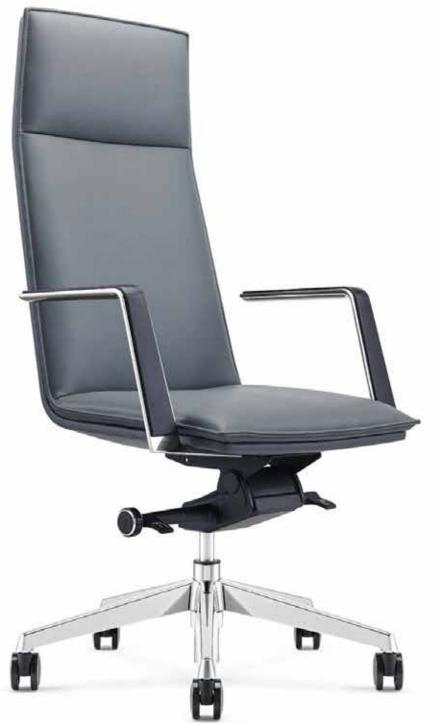

**ELLA** VISITOR CHAIR: Upholstered seat and back, With padded aluminum armrest ,aluminum base with glides

**ELLA** MEDIUM BACK CHAIR: Upholstered seat and back, With padded aluminum armrest ,synchronized mechanism ,aluminum base & PU castors

#### ELLA

HIGH BACK CHAIR: Upholstered seat and back, With padded aluminum armrest ,synchronized mechanism ,aluminum base & PU castors

| MODEL | SPECIFICATION                       | WIDTH          | DEPTH          | HEIGHT            |  |
|-------|-------------------------------------|----------------|----------------|-------------------|--|
| ELLA  | HIGH BACK<br>MEDIUM BACK<br>VISITOR | 62<br>62<br>60 | 65<br>65<br>62 | 117<br>111<br>098 |  |