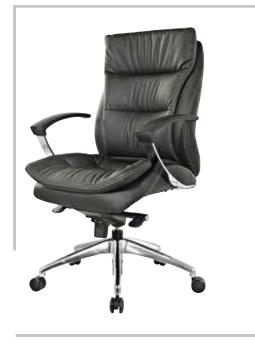

### BEAUTY

HIGH BACK CHAIR: Upholstered seat and back,with fully upholstered armrest, Tilting mechanism,Aluminum base with castors

**BEAUTY** VISITOR CHAIR: Upholstered seat and back,with fully upholstered armrest,Aluminum base with Glides

**BEAUTY** MEDIUM BACK CHAIR: Upholstered seat and back,with fully upholstered armrest,Tilting mechanism ,Aluminum base with castors

| MODEL  | SPECIFICATION            | WIDTH    | DEPTH    | HEIGHT        |  |
|--------|--------------------------|----------|----------|---------------|--|
| BEAUTY | HIGH BACK<br>MEDIUM BACK | 65<br>65 | 70<br>67 | 119<br>099+/- |  |
|        | VISITOR                  | 65       | 67       | 099           |  |