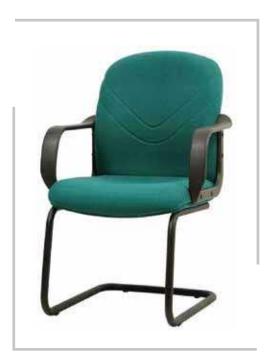

### BEAUTY

HIGH BACK CHAIR: Upholstered seat and back,with fully upholstered armrest, Tilting mechanism,Aluminum base with castors

**BEAUTY** VISITOR CHAIR: Upholstered seat and back,with fully upholstered armrest,Aluminum base with Glides

**BEAUTY** MEDIUM BACK CHAIR: Upholstered seat and back,with fully upholstered armrest,Tilting mechanism ,Aluminum base with castors

| MODEL  | SPECIFICATION            | WIDTH    | DEPTH    | HEIGHT        |  |
|--------|--------------------------|----------|----------|---------------|--|
| BEAUTY | HIGH BACK<br>MEDIUM BACK | 65<br>65 | 70<br>67 | 119<br>099+/- |  |
|        | VISITOR                  | 65       | 67       | 099           |  |