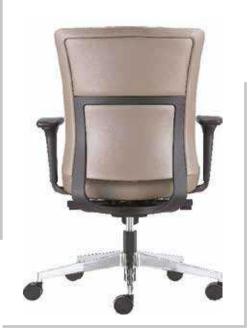

### BEAUTY

HIGH BACK CHAIR: Upholstered seat and back,with fully upholstered armrest, Tilting mechanism,Aluminum base with castors

**BEAUTY** VISITOR CHAIR: Upholstered seat and back,with fully upholstered armrest,Aluminum base with Glides

**BEAUTY** MEDIUM BACK CHAIR: Upholstered seat and back,with fully upholstered armrest,Tilting mechanism ,Aluminum base with castors

| MODEL  | SPECIFICATION            | WIDTH    | DEPTH    | HEIGHT        |  |
|--------|--------------------------|----------|----------|---------------|--|
| BEAUTY | HIGH BACK<br>MEDIUM BACK | 65<br>65 | 70<br>67 | 119<br>099+/- |  |
|        | VISITOR                  | 65       | 67       | 099           |  |