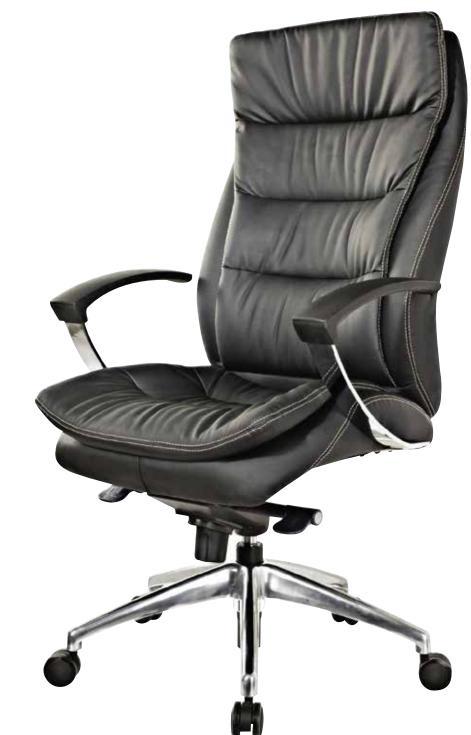

**ELLA** VISITOR CHAIR: Upholstered seat and back, With padded aluminum armrest ,aluminum base with glides

**ELLA** MEDIUM BACK CHAIR: Upholstered seat and back, With padded aluminum armrest ,synchronized mechanism ,aluminum base & PU castors

#### ELLA

HIGH BACK CHAIR: Upholstered seat and back, With padded aluminum armrest ,synchronized mechanism ,aluminum base & PU castors

| MODEL | SPECIFICATION                       | WIDTH          | DEPTH          | HEIGHT            |  |
|-------|-------------------------------------|----------------|----------------|-------------------|--|
| ELLA  | HIGH BACK<br>MEDIUM BACK<br>VISITOR | 62<br>62<br>60 | 65<br>65<br>62 | 117<br>111<br>098 |  |