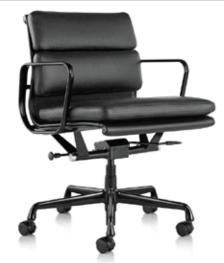

### BEAUTY

HIGH BACK CHAIR: Upholstered seat and back,with fully upholstered armrest, Tilting mechanism,Aluminum base with castors

**BEAUTY** VISITOR CHAIR: Upholstered seat and back,with fully upholstered armrest,Aluminum base with Glides

**BEAUTY** MEDIUM BACK CHAIR: Upholstered seat and back,with fully upholstered armrest,Tilting mechanism ,Aluminum base with castors

| MODEL  | SPECIFICATION            | WIDTH    | DEPTH    | HEIGHT        |  |
|--------|--------------------------|----------|----------|---------------|--|
| BEAUTY | HIGH BACK<br>MEDIUM BACK | 65<br>65 | 70<br>67 | 119<br>099+/- |  |
|        | VISITOR                  | 65       | 67       | 099           |  |