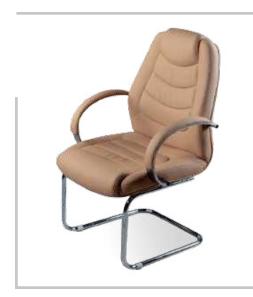

### LEADER

**LEADER** VISITOR CHAIR: Upholstered seat and back, chrome padded arms,chrome cantilever base

**LEADER** MEDIUM BACK CHAIR: Upholstered seat and back, chrome padded arms,knee tilt mechanism and chrome base with castors

#### LEADER

HIGH BACK CHAIR: Upholstered seat and back, chrome padded arms, knee tilt mechanism and chrome base with castors

| MODEL  | SPECIFICATION                       | WIDTH          | DEPTH          | HEIGHT            |  |
|--------|-------------------------------------|----------------|----------------|-------------------|--|
| LEADER | HIGH BACK<br>MEDIUM BACK<br>VISITOR | 62<br>62<br>62 | 52<br>52<br>52 | 119<br>112<br>099 |  |