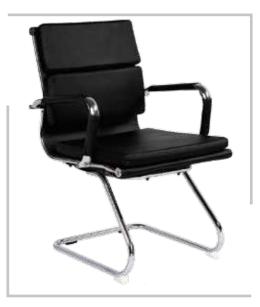

### BEAUTY

HIGH BACK CHAIR: Upholstered seat and back,with fully upholstered armrest, Tilting mechanism,Aluminum base with castors

**BEAUTY** VISITOR CHAIR: Upholstered seat and back,with fully upholstered armrest,Aluminum base with Glides

**BEAUTY** MEDIUM BACK CHAIR: Upholstered seat and back,with fully upholstered armrest,Tilting mechanism ,Aluminum base with castors

| MODEL  | SPECIFICATION            | WIDTH    | DEPTH    | HEIGHT        |  |
|--------|--------------------------|----------|----------|---------------|--|
| BEAUTY | HIGH BACK<br>MEDIUM BACK | 65<br>65 | 70<br>67 | 119<br>099+/- |  |
|        | VISITOR                  | 65       | 67       | 099           |  |