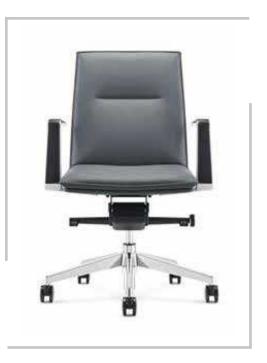

### LEADER

**LEADER** VISITOR CHAIR: Upholstered seat and back, chrome padded arms,chrome cantilever base

**LEADER** MEDIUM BACK CHAIR: Upholstered seat and back, chrome padded arms,knee tilt mechanism and chrome base with castors

#### LEADER

HIGH BACK CHAIR: Upholstered seat and back, chrome padded arms, knee tilt mechanism and chrome base with castors

| MODEL  | SPECIFICATION                       | WIDTH          | DEPTH          | HEIGHT            |  |
|--------|-------------------------------------|----------------|----------------|-------------------|--|
| LEADER | HIGH BACK<br>MEDIUM BACK<br>VISITOR | 62<br>62<br>62 | 52<br>52<br>52 | 119<br>112<br>099 |  |