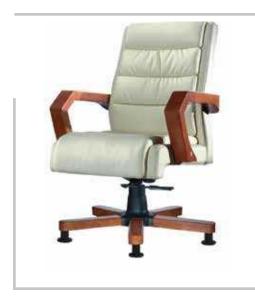

### ADONA

ADONA VISITOR CHAIR Upholstered seat and back,wooden padded contineuos arms,on four wooden legs

ADONA HIGH BACK CHAIR SIDE VIEW pholstered seat and back, wooden padded arms, tilting mechanism and wooden base with castors

#### ADONA

HIGH BACK CHAIR Upholstered seat and back, wooden padded arms, tilting mechanism and wooden base with castors

| MODEL | SPECIFICATION                       | WIDTH          | DEPTH          | HEIGHT            |  |
|-------|-------------------------------------|----------------|----------------|-------------------|--|
| ADONA | HIGH BACK<br>MEDIUM BACK<br>VISITOR | 64<br>00<br>64 | 50<br>00<br>50 | 118<br>000<br>108 |  |