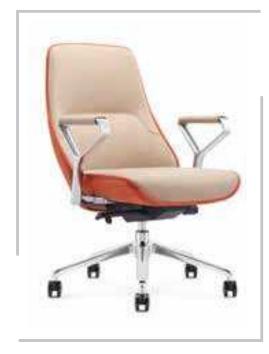

## CAMILIA

**CAMILIA** MEDIUM BACK CHAIR BACK VIEW: Upholstered seat and back,T shape adjustment armrest,Multi position tilting mechanism, Aluminum base with castors

**CAMILIA** MEDIUM BACK CHAIR: Upholstered seat and back,T shape adjustment armrest,Multi position tilting mechanism, Aluminum base with castors

#### CAMILIA

HIGH BACK CHAIR: Upholstered seat and back,T shape adjustable armrest,Multi position tilting mechanism,Aluminum base with castors

| MODEL   | SPECIFICATION                       | WIDTH          | DEPTH          | HEIGHT            |  |
|---------|-------------------------------------|----------------|----------------|-------------------|--|
| CAMILIA | HIGH BACK<br>MEDIUM BACK<br>VISITOR | 60<br>60<br>00 | 56<br>56<br>00 | 120<br>110<br>000 |  |