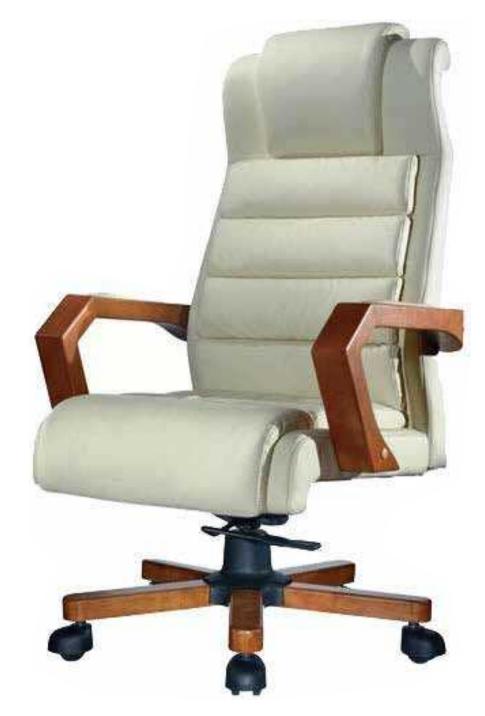

### BEAUTY

HIGH BACK CHAIR: Upholstered seat and back,with fully upholstered armrest, Tilting mechanism,Aluminum base with castors

**BEAUTY** VISITOR CHAIR: Upholstered seat and back,with fully upholstered armrest,Aluminum base with Glides

**BEAUTY** MEDIUM BACK CHAIR: Upholstered seat and back,with fully upholstered armrest,Tilting mechanism ,Aluminum base with castors

| MODEL  | SPECIFICATION            | WIDTH    | DEPTH    | HEIGHT        |  |
|--------|--------------------------|----------|----------|---------------|--|
| BEAUTY | HIGH BACK<br>MEDIUM BACK | 65<br>65 | 70<br>67 | 119<br>099+/- |  |
|        | VISITOR                  | 65       | 67       | 099           |  |