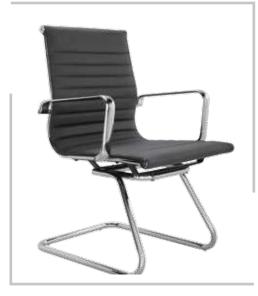

#### PARIS

HIGH BACK CHAIR Upholstered seat and back, chrome arms with chrome steel structure,tilting mechanism and chrome base with castors

**PARIS** VISITOR CHAIR Upholstered seat and back, chrome arms with chrome steel structure, chrome cantilever base