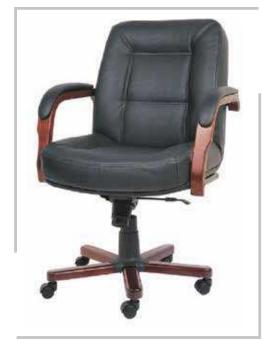

### ALEC

**ALEC** EXECUTIVE VISITOR CHAIR: Full upholstered & Wooden base with glides

**ALEC** EXECUTIVE MEDIUM BACK CHAIR: Full upholstered ,knee tilting mechanism and wooden base with castors **ALEC** EXECUTIVE HIGH BACK CHAIR: Fully upholstered , knee tilting mechanism and wooden base with castors

| MODEL | SPECIFICATION                       | WIDTH          | DEPTH          | HEIGHT            |  |
|-------|-------------------------------------|----------------|----------------|-------------------|--|
| ALEC  | HIGH BACK<br>MEDIUM BACK<br>VISITOR | 62<br>62<br>60 | 81<br>81<br>75 | 123<br>109<br>104 |  |