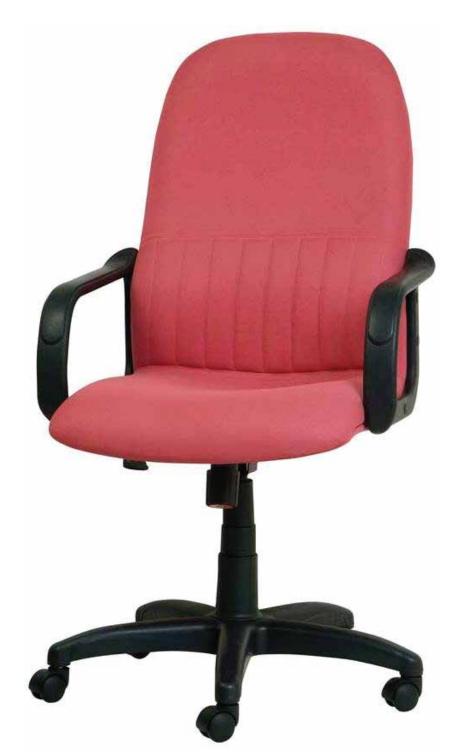

### BEAUTY

HIGH BACK CHAIR: Upholstered seat and back,with fully upholstered armrest, Tilting mechanism,Aluminum base with castors

**BEAUTY** VISITOR CHAIR: Upholstered seat and back,with fully upholstered armrest,Aluminum base with Glides

**BEAUTY** MEDIUM BACK CHAIR: Upholstered seat and back,with fully upholstered armrest,Tilting mechanism ,Aluminum base with castors

| MODEL  | SPECIFICATION            | WIDTH    | DEPTH    | HEIGHT        |  |
|--------|--------------------------|----------|----------|---------------|--|
| BEAUTY | HIGH BACK<br>MEDIUM BACK | 65<br>65 | 70<br>67 | 119<br>099+/- |  |
|        | VISITOR                  | 65       | 67       | 099           |  |