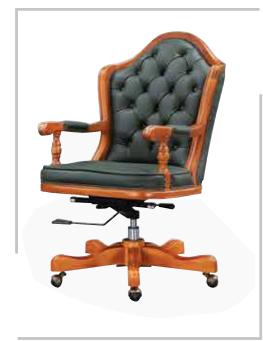

### BEAUTY

### BEAUTY

HIGH BACK CHAIR: Upholstered seat and back,with fully upholstered armrest, Tilting mechanism,Aluminum base with castors

**BEAUTY** VISITOR CHAIR: Upholstered seat and back,with fully upholstered armrest,Aluminum base with Glides

**BEAUTY** MEDIUM BACK CHAIR: Upholstered seat and back,with fully upholstered armrest,Tilting mechanism ,Aluminum base with castors

| MODEL  | SPECIFICATION            | WIDTH    | DEPTH    | HEIGHT        |  |
|--------|--------------------------|----------|----------|---------------|--|
| BEAUTY | HIGH BACK<br>MEDIUM BACK | 65<br>65 | 70<br>67 | 119<br>099+/- |  |
|        | VISITOR                  | 65       | 67       | 099           |  |