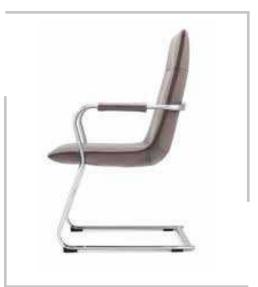

### BEAUTY

HIGH BACK CHAIR: Upholstered seat and back,with fully upholstered armrest, Tilting mechanism,Aluminum base with castors

**BEAUTY** VISITOR CHAIR: Upholstered seat and back,with fully upholstered armrest,Aluminum base with Glides