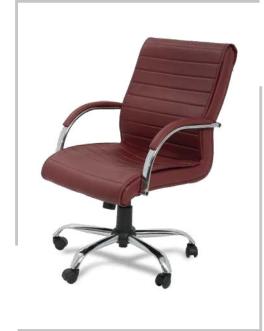

**SILK** MEDIUM BACK CHAIR: Upholdstered seat and back with Padded Aluminum armrest, Knee tilt mechanism Aluminum base & PU castors

| MODEL | SPECIFICATION            | WIDTH    | DEPTH    | HEIGHT     |  |
|-------|--------------------------|----------|----------|------------|--|
| SILK  | HIGH BACK<br>MEDIUM BACK | 61<br>61 | 62<br>62 | 119<br>115 |  |
|       | VISITOR                  | 61       | 62       | 100        |  |