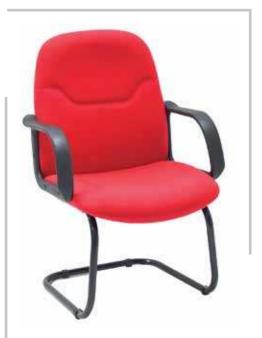

# **AR QUEEN**

#### **AR QUEEN** HIGH BACK CHAIR:

HIGH BACK CHAIR: Upholstered seat and back, full padded PU arms, knee tilt mechanism and Aluminm base with castors

AR QUEEN MEDIUM BACK CHAIR:

**AR QUEEN** MEDIUM BACK CHAIR: Upholstered seat and back, full padded PU arms , knee tilt mechanism and Aluminum base with castors

| MODEL    | SPECIFICATION            | WIDTH    | DEPTH    | HEIGHT     |  |
|----------|--------------------------|----------|----------|------------|--|
| AR QUEEN | HIGH BACK<br>MEDIUM BACK | 66<br>66 | 55<br>55 | 128<br>110 |  |
|          | VISITOR                  | 00       | 00       | 000        |  |