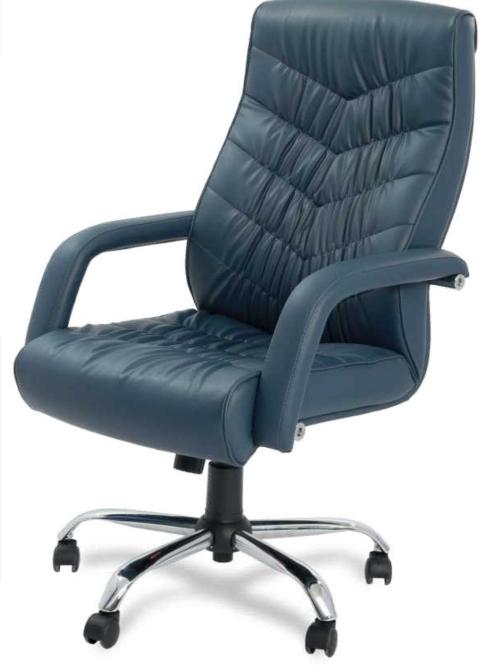

### DARKER

#### DARKER

HIGH BACK CHAIR: Upholstered seat and back Chrome arms with top PU pad,Tilting mechanisam and spider aluminium base with castors

**DARKER** VISITOR CHAIR: Upholstered seat and back Chrome arms with top PU pad and Chrome metal cantilever base

**DARKER** MEDIUM BACK CHAIR: Upholstered seat and back Chrome arms with top PU pad,Tilting mechanisam and spider aluminium base with castors

| MODEL  | SPECIFICATION            | WIDTH    | DEPTH    | HEIGHT     |  |
|--------|--------------------------|----------|----------|------------|--|
| DARKER | HIGH BACK<br>MEDIUM BACK | 58<br>58 | 66<br>66 | 118<br>100 |  |
|        | VISITOR                  | 58       | 66       | 097        |  |