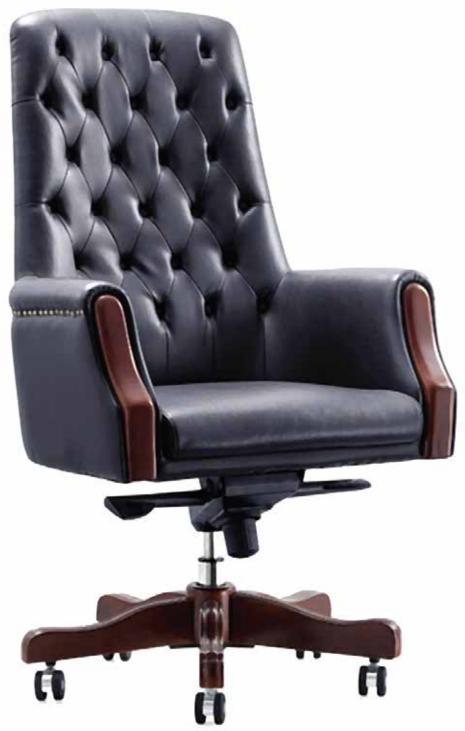

#### CHESTY

EXECUTIVE HIGH BACK CHAIR: Upholstered seat and back, full padded arms with wood covers, knee tilt mechanism and wooden base with castors

**CHESTY** EXECUTIVE VISITOR CHAIR: Upholstered seat and back, full padded arms with wood covers,chrome cantilever base

**CHESTY** EXECUTIVE MEDIUM BACK CHAIR: Upholstered seat and back, full padded arms with wood covers, knee tilt mechanism and wooden base with castors

| MODEL  | SPECIFICATION            | WIDTH    | DEPTH    | HEIGHT     |  |
|--------|--------------------------|----------|----------|------------|--|
| CHESTY | HIGH BACK<br>MEDIUM BACK | 66<br>66 | 55<br>55 | 128<br>115 |  |
|        | VISITOR                  | 66       | 55       | 100        |  |