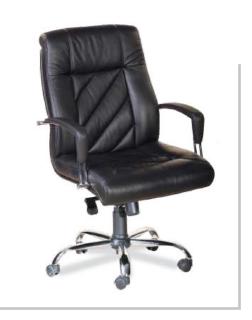

### BEAUTY

### BEAUTY

HIGH BACK CHAIR: Upholstered seat and back,with fully upholstered armrest, Tilting mechanism,Aluminum base with castors

**BEAUTY** VISITOR CHAIR: Upholstered seat and back,with fully upholstered armrest,Aluminum base with Glides

**BEAUTY** MEDIUM BACK CHAIR: Upholstered seat and back,with fully upholstered armrest,Tilting mechanism ,Aluminum base with castors

| MODEL  | SPECIFICATION            | WIDTH    | DEPTH    | HEIGHT        |  |
|--------|--------------------------|----------|----------|---------------|--|
| BEAUTY | HIGH BACK<br>MEDIUM BACK | 65<br>65 | 70<br>67 | 119<br>099+/- |  |
|        | VISITOR                  | 65       | 67       | 099           |  |