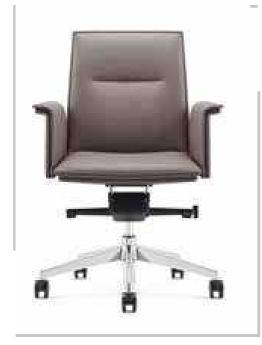

#### **NEW PARIS**

HIGH BACK CHAIR: Upholstered seat and back, padded chrome arms, Tilting mechanism and chrome base with castors

**NEW PARIS** VISITOR CHAIR: Upholstered seat and back, padded chrome arms,and cantilever base

**NEW PARIS** MEDIUM BACK CHAIR: Upholstered seat and back, padded chrome arms, tilting mechanism and chrome base with castors

| MODEL     | SPECIFICATION            | WIDTH    | DEPTH    | HEIGHT     |  |
|-----------|--------------------------|----------|----------|------------|--|
| NEW PARIS | HIGH BACK<br>MEDIUM BACK | 53<br>53 | 50<br>50 | 123<br>114 |  |
|           | VISITOR                  | 53       | 47       | 105        |  |