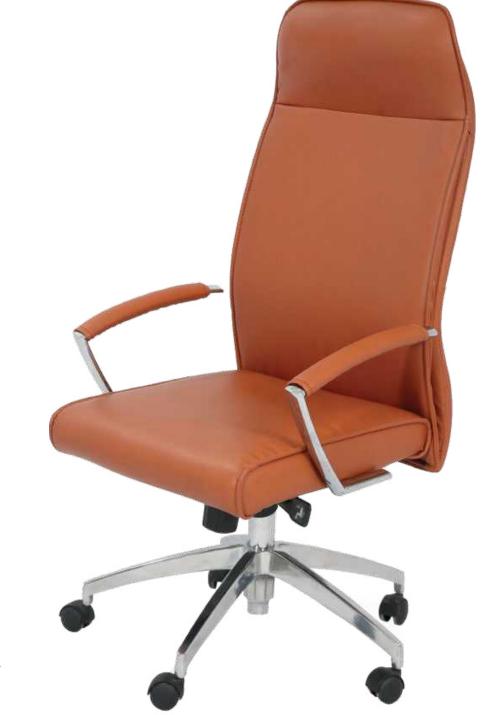

### BEAUTY

HIGH BACK CHAIR: Upholstered seat and back,with fully upholstered armrest, Tilting mechanism,Aluminum base with castors

**BEAUTY** VISITOR CHAIR: Upholstered seat and back,with fully upholstered armrest,Aluminum base with Glides

**BEAUTY** MEDIUM BACK CHAIR: Upholstered seat and back,with fully upholstered armrest,Tilting mechanism ,Aluminum base with castors

| MODEL  | SPECIFICATION            | WIDTH    | DEPTH    | HEIGHT        |  |
|--------|--------------------------|----------|----------|---------------|--|
| BEAUTY | HIGH BACK<br>MEDIUM BACK | 65<br>65 | 70<br>67 | 119<br>099+/- |  |
|        | VISITOR                  | 65       | 67       | 099           |  |