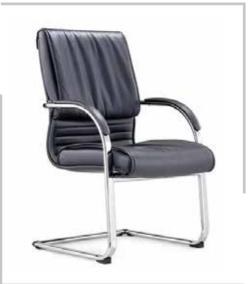

## SILK

### SILK

HIGH BACK CHAIR: Upholdstered seat and back with Padded Aluminum armrest,Knee tilt mechanism ,Aluminum base & PU castors

**SILK** VISITOR CHAIR: Upholdstered seat and back with Padded Aluminum armrest, Cantilever base

**SILK** MEDIUM BACK CHAIR: Upholdstered seat and back with Padded Aluminum armrest, Knee tilt mechanism Aluminum base & PU castors

| MODEL | SPECIFICATION            | WIDTH    | DEPTH    | HEIGHT     |  |
|-------|--------------------------|----------|----------|------------|--|
| SILK  | HIGH BACK<br>MEDIUM BACK | 61<br>61 | 62<br>62 | 119<br>115 |  |
|       | VISITOR                  | 61       | 62       | 100        |  |