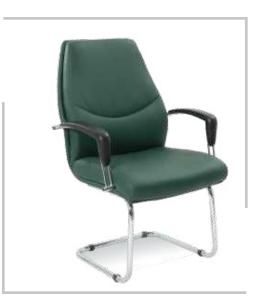

**ELLA** VISITOR CHAIR: Upholstered seat and back, With padded aluminum armrest ,aluminum base with glides

**ELLA** MEDIUM BACK CHAIR: Upholstered seat and back, With padded aluminum armrest ,synchronized mechanism ,aluminum base & PU castors

#### ELLA

HIGH BACK CHAIR: Upholstered seat and back, With padded aluminum armrest ,synchronized mechanism ,aluminum base & PU castors

| MODEL | SPECIFICATION                       | WIDTH          | DEPTH          | HEIGHT            |  |
|-------|-------------------------------------|----------------|----------------|-------------------|--|
| ELLA  | HIGH BACK<br>MEDIUM BACK<br>VISITOR | 62<br>62<br>60 | 65<br>65<br>62 | 117<br>111<br>098 |  |