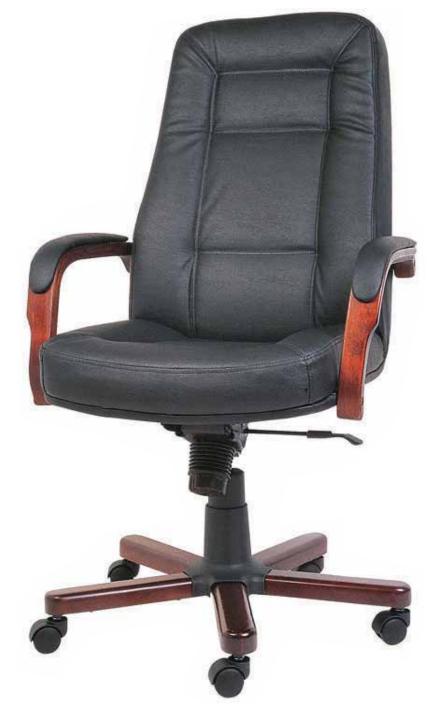

#### **ARMANO CLASSIC**

HIGH BACK CHAIR: Executive High back Chair: Fully upholstered arms knee tilting mechanism and wooden base with castors

ARMANO CLASSIC VISITOR CHAIR: Executive Visitor Chair:Fully upholstered arms knee tilting mechanism and wooden base with glides

ARMANO CLASSIC MEDIUM BACK CHAIR: Executive Medium back Chair:Fully upholstered arms knee tilting mechanism and wooden base with castors

| MODEL        | SPECIFICATION                       | WIDTH          | DEPTH          | HEIGHT                    |  |
|--------------|-------------------------------------|----------------|----------------|---------------------------|--|
| IANO<br>SSIC | HIGH BACK<br>MEDIUM BACK<br>VISITOR | 62<br>62<br>62 | 74<br>74<br>74 | 122-129<br>107-114<br>102 |  |