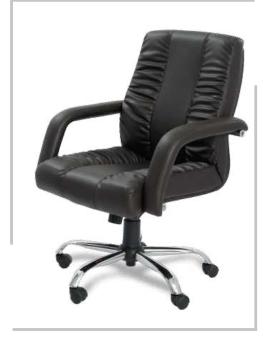

**ELLA** VISITOR CHAIR: Upholstered seat and back, With padded aluminum armrest ,aluminum base with glides

**ELLA** MEDIUM BACK CHAIR: Upholstered seat and back, With padded aluminum armrest ,synchronized mechanism ,aluminum base & PU castors

#### ELLA

HIGH BACK CHAIR: Upholstered seat and back, With padded aluminum armrest ,synchronized mechanism ,aluminum base & PU castors

| MODEL | SPECIFICATION                       | WIDTH          | DEPTH          | HEIGHT            |  |
|-------|-------------------------------------|----------------|----------------|-------------------|--|
| ELLA  | HIGH BACK<br>MEDIUM BACK<br>VISITOR | 62<br>62<br>60 | 65<br>65<br>62 | 117<br>111<br>098 |  |