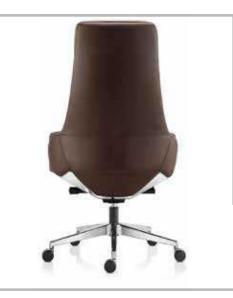

### BEAUTY

### BEAUTY

HIGH BACK CHAIR: Upholstered seat and back,with fully upholstered armrest, Tilting mechanism,Aluminum base with castors

**BEAUTY** VISITOR CHAIR: Upholstered seat and back,with fully upholstered armrest,Aluminum base with Glides

**BEAUTY** MEDIUM BACK CHAIR: Upholstered seat and back,with fully upholstered armrest,Tilting mechanism ,Aluminum base with castors

| MODEL  | SPECIFICATION            | WIDTH    | DEPTH    | HEIGHT        |  |
|--------|--------------------------|----------|----------|---------------|--|
| BEAUTY | HIGH BACK<br>MEDIUM BACK | 65<br>65 | 70<br>67 | 119<br>099+/- |  |
|        | VISITOR                  | 65       | 67       | 099           |  |