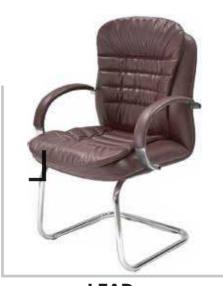

### LEADER

**LEADER** VISITOR CHAIR: Upholstered seat and back, chrome padded arms,chrome cantilever base

**LEADER** MEDIUM BACK CHAIR: Upholstered seat and back, chrome padded arms,knee tilt mechanism and chrome base with castors

#### LEADER

HIGH BACK CHAIR: Upholstered seat and back, chrome padded arms, knee tilt mechanism and chrome base with castors

| MODEL  | SPECIFICATION                       | WIDTH          | DEPTH          | HEIGHT            |  |
|--------|-------------------------------------|----------------|----------------|-------------------|--|
| LEADER | HIGH BACK<br>MEDIUM BACK<br>VISITOR | 62<br>62<br>62 | 52<br>52<br>52 | 119<br>112<br>099 |  |