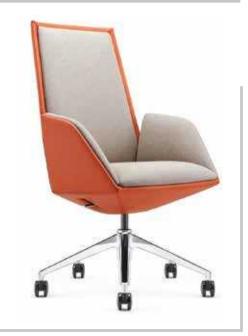

### DESIRE

**DESIRE** MEDIUM BACK CHAIR BACK VIEW Light grey body with microfiber PU seat and back Seat and back all moulding foam,4D move PU armrest,

#### **DESIRE** MEDIUM BACK CHAIR Light grey body with microfiber PU seat and back Seat and back all molding foam,4D move PU armrest,Black class 3 gas lift,Self adjustable mechanism,4 locking position,Seat slide movement,White

nylon base ,castors,

HIGH BACK CHAIR: Light grey body with microfiber PU seat and back Seat and back all moulding foam,4D move PU armrest ,Black class 3 gas lift,Self adjustable mechanism,4 locking position,Seat slide movement,White nylon base ,castors,

|     | MODEL | SPECIFICATION                       | WIDTH          | DEPTH          | HEIGHT                    |  |
|-----|-------|-------------------------------------|----------------|----------------|---------------------------|--|
| DES | IRE   | HIGH BACK<br>MEDIUM BACK<br>VISITOR | 62<br>68<br>00 | 62<br>55<br>00 | 121-131<br>101-111<br>000 |  |