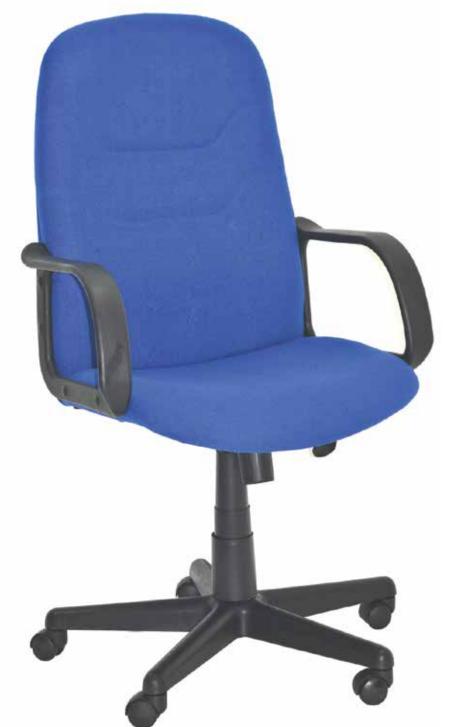

### POWER

#### POWER

HIGH BACK CHAIR: Upholstered with molded foam back,Finished with leather,Contoured moulded seat, upholstered with leather,Nylon base with reinforced structure,Armrest and backrest parts are painted in grey frame

**POWER** HIGH BACK CHAIR:(BACK VIEW) Upholstered with molded foam back,Finished with leather,Contoured moulded seat, upholstered with leather,

### POWER

MEDIUM BACK CHAIR: Upholstered with molded foam back,Finished with leather,Contoured moulded seat, upholstered with leather,Nylon base with reinforced structure,Armrest and backrest parts are painted in grey frame

| MODEL | SPECIFICATION                       | WIDTH          | DEPTH          | HEIGHT           |  |
|-------|-------------------------------------|----------------|----------------|------------------|--|
| POWER | HIGH BACK<br>MEDIUM BACK<br>VISITOR | 63<br>63<br>61 | 65<br>65<br>60 | 119<br>108<br>97 |  |