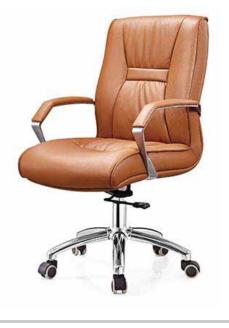

### BEAUTY

HIGH BACK CHAIR: Upholstered seat and back,with fully upholstered armrest, Tilting mechanism,Aluminum base with castors

**BEAUTY** VISITOR CHAIR: Upholstered seat and back,with fully upholstered armrest,Aluminum base with Glides

**BEAUTY** MEDIUM BACK CHAIR: Upholstered seat and back,with fully upholstered armrest,Tilting mechanism ,Aluminum base with castors

| MODEL  | SPECIFICATION            | WIDTH    | DEPTH    | HEIGHT        |  |
|--------|--------------------------|----------|----------|---------------|--|
| BEAUTY | HIGH BACK<br>MEDIUM BACK | 65<br>65 | 70<br>67 | 119<br>099+/- |  |
|        | VISITOR                  | 65       | 67       | 099           |  |