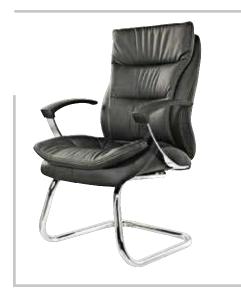

### BEAUTY

HIGH BACK CHAIR: Upholstered seat and back,with fully upholstered armrest, Tilting mechanism,Aluminum base with castors

**BEAUTY** VISITOR CHAIR: Upholstered seat and back,with fully upholstered armrest,Aluminum base with Glides

**BEAUTY** MEDIUM BACK CHAIR: Upholstered seat and back,with fully upholstered armrest,Tilting mechanism ,Aluminum base with castors

| MODEL  | SPECIFICATION            | WIDTH    | DEPTH    | HEIGHT        |  |
|--------|--------------------------|----------|----------|---------------|--|
| BEAUTY | HIGH BACK<br>MEDIUM BACK | 65<br>65 | 70<br>67 | 119<br>099+/- |  |
|        | VISITOR                  | 65       | 67       | 099           |  |