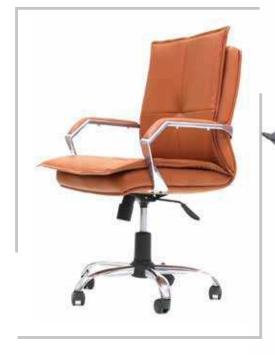

### HERMES

HERMES

HIGH BACK CHAIR: Upholstered seat and back ,Chrome padded arms ,multilock sychro mechanism and spider aluminum base with castors

HERMES VISITOR CHAIR: Upholstered seat and back ,Chrome padded arms & Chrome cantilever

#### HERMES MEDIUM BACK CHAIR: Upholstered seat and back ,Chrome padded arms ,multilock sychro mechanism and spider aluminum base with castors

MODEL SPECIFICATION WIDTH DEPTH HEIGHT HIGH BACK 66 120 58 **HERMES** MEDIUM BACK 66 58 100 VISITOR 66 58 097