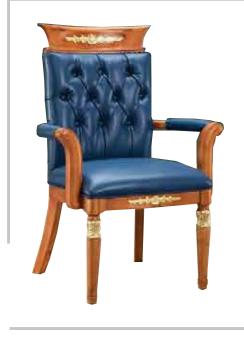

### ROYAL

**ROYAL** VISITOR CHAIR: Upholstered seat and back, Wooden arms Tilting mechanism and wooden base with glides

**ROYAL** MEDIUM BACK CHAIR: Upholstered seat and back, Wooden arms Tilting mechanism and wooden base with castors

#### ROYAL

HIGH BACK CHAIR: Upholstered seat and back, Wooden arms Tilting mechanism and wooden base with castors

| MODEL | SPECIFICATION                       | WIDTH          | DEPTH          | HEIGHT            |  |
|-------|-------------------------------------|----------------|----------------|-------------------|--|
| ROYAL | HIGH BACK<br>MEDIUM BACK<br>VISITOR | 62<br>62<br>62 | 50<br>50<br>50 | 125<br>103<br>098 |  |