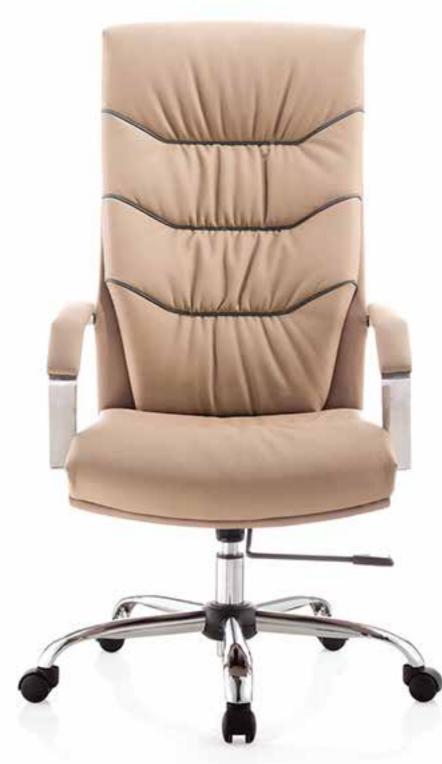

#### ELLA

HIGH BACK CHAIR: Upholstered seat and back, With padded aluminum armrest ,synchronized mechanism ,aluminum base & PU castors

| MODEL | SPECIFICATION                       | WIDTH          | DEPTH          | HEIGHT            |  |
|-------|-------------------------------------|----------------|----------------|-------------------|--|
| ELLA  | HIGH BACK<br>MEDIUM BACK<br>VISITOR | 62<br>62<br>60 | 65<br>65<br>62 | 117<br>111<br>098 |  |