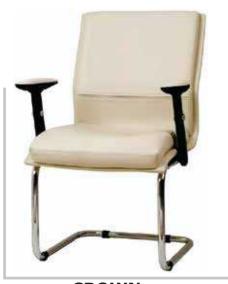

### CROWN

#### CROWN

HIGH BACK CHAIR: Upholstered seat and back, T shape padded arms rest,tilting mechanism and nylon base with castors

**CROWN** VISITOR CHAIR: Upholstered seat and back, T shape padded arms rest, cantilever chrome base

**CROWN** MEDIUM BACK CHAIR: Upholstered seat and back, T shape padded arms rest, tilting mechanism and nylon base castors

| MODEL | SPECIFICATION                       | WIDTH          | DEPTH          | HEIGHT            |  |
|-------|-------------------------------------|----------------|----------------|-------------------|--|
| CROWN | HIGH BACK<br>MEDIUM BACK<br>VISITOR | 63<br>63<br>63 | 47<br>47<br>47 | 120<br>110<br>069 |  |