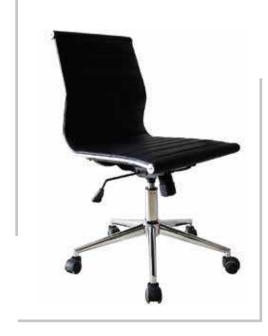

PARIS WITHOUT ARMREST MEDIUM BACK CHAIR Upholstered seat and back, with chrome steel structure, tilting mechanism and chrome base with castors

| MODEL | SPECIFICATION                    | WIDTH | DEPTH | HEIGHT |  |
|-------|----------------------------------|-------|-------|--------|--|
| PARIS | HIGH BACK<br>MEDIUM BACK(Without | 58    | 48    | 119    |  |
|       | armrest)                         | 58    | 48    | 110    |  |
|       | VISITOR                          | 58    | 48    | 102    |  |