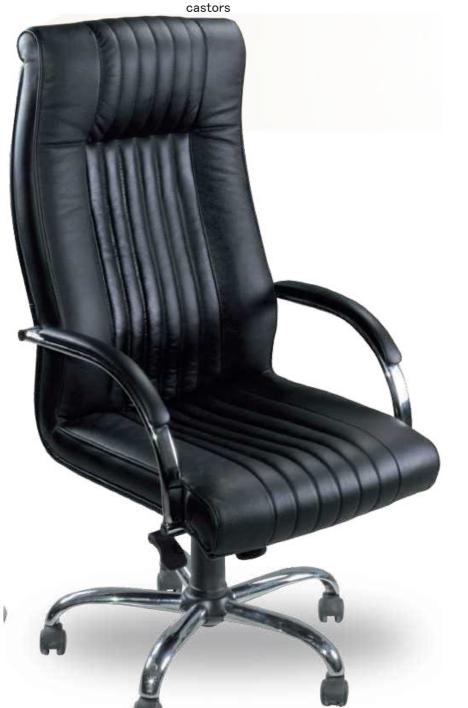

#### POWER

HIGH BACK CHAIR: Upholstered with molded foam back,Finished with leather,Contoured moulded seat, upholstered with leather,Nylon base with reinforced structure,Armrest and backrest parts are painted in grey frame

**POWER** HIGH BACK CHAIR:(BACK VIEW) Upholstered with molded foam back,Finished with leather,Contoured moulded seat, upholstered with leather,

### POWER

MEDIUM BACK CHAIR: Upholstered with molded foam back,Finished with leather,Contoured moulded seat, upholstered with leather,Nylon base with reinforced structure,Armrest and backrest parts are painted in grey frame