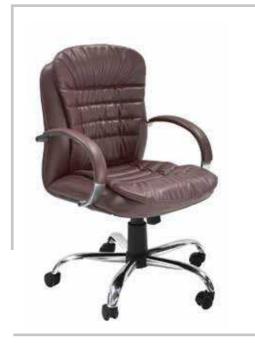

### LEADER

**LEADER** VISITOR CHAIR: Upholstered seat and back, chrome padded arms,chrome cantilever base

**LEADER** MEDIUM BACK CHAIR: Upholstered seat and back, chrome padded arms,knee tilt mechanism and chrome base with castors

#### LEADER

HIGH BACK CHAIR: Upholstered seat and back, chrome padded arms, knee tilt mechanism and chrome base with castors

| MODEL  | SPECIFICATION                       | WIDTH          | DEPTH          | HEIGHT            |  |
|--------|-------------------------------------|----------------|----------------|-------------------|--|
| LEADER | HIGH BACK<br>MEDIUM BACK<br>VISITOR | 62<br>62<br>62 | 52<br>52<br>52 | 119<br>112<br>099 |  |