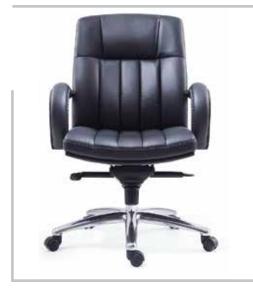

### BEAUTY

HIGH BACK CHAIR: Upholstered seat and back,with fully upholstered armrest, Tilting mechanism,Aluminum base with castors

**BEAUTY** VISITOR CHAIR: Upholstered seat and back,with fully upholstered armrest,Aluminum base with Glides

**BEAUTY** MEDIUM BACK CHAIR: Upholstered seat and back,with fully upholstered armrest,Tilting mechanism ,Aluminum base with castors

| MODEL  | SPECIFICATION            | WIDTH    | DEPTH    | HEIGHT        |  |
|--------|--------------------------|----------|----------|---------------|--|
| BEAUTY | HIGH BACK<br>MEDIUM BACK | 65<br>65 | 70<br>67 | 119<br>099+/- |  |
|        | VISITOR                  | 65       | 67       | 099           |  |