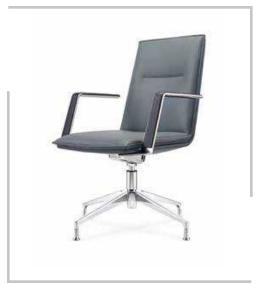

### PARIS

#### PARIS

HIGH BACK CHAIR Upholstered seat and back, chrome arms with chrome steel structure,tilting mechanism and chrome base with castors

**PARIS** VISITOR CHAIR Upholstered seat and back, chrome arms with chrome steel structure, chrome cantilever base

PARIS WITHOUT ARMREST MEDIUM BACK CHAIR Upholstered seat and back, with chrome steel structure, tilting mechanism and chrome base with castors

| MODEL | SPECIFICATION                    | WIDTH | DEPTH | HEIGHT |  |
|-------|----------------------------------|-------|-------|--------|--|
| PARIS | HIGH BACK<br>MEDIUM BACK(Without | 58    | 48    | 119    |  |
|       | armrest)                         | 58    | 48    | 110    |  |
|       | VISITOR                          | 58    | 48    | 102    |  |