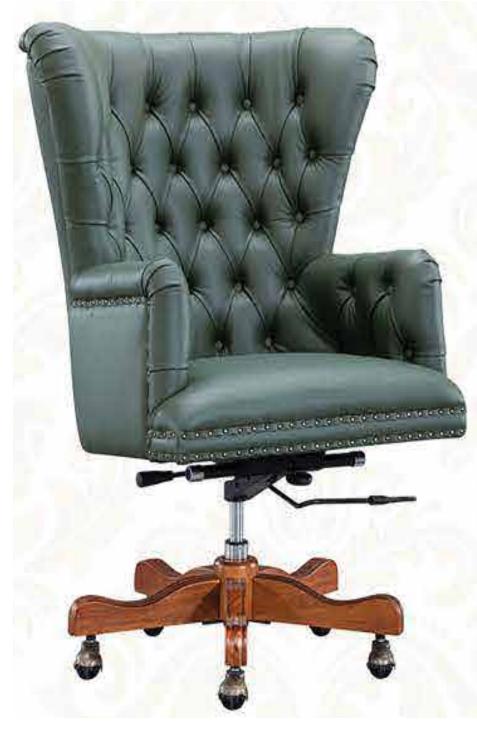

er coated cantilever base



**NEW ORA** MEDIUM BACK CHAIR: Upholstered seat and back, PP arms, tilting mechanism and nylon base with castors

#### **NEW ORA**

HIGH BACK CHAIR: Upholstered seat and back, PP arms, tilting mechanism and nylon base with castors



|     | MODEL | SPECIFICATION                       | WIDTH          | DEPTH          | HEIGHT            |  |
|-----|-------|-------------------------------------|----------------|----------------|-------------------|--|
| NEV | V ORA | HIGH BACK<br>MEDIUM BACK<br>VISITOR | 64<br>64<br>64 | 50<br>50<br>50 | 120<br>110<br>099 |  |

### CLASSICAL SERIES



### LAWSON

#### LAWSON

HIGH BACK CHAIR: Upholstered seat and back and Full upholstered arms,with Adjustable height, Multi position tilting mechanism , wooden base with castors





**LAWSON** VISITOR CHAIR Upholstered seat and back with wooden leg,and arms



**LAWSON** MEDIUM BACK CHAIR: Upholstered seat and back and wooden arms,with Adjustable height, Multi position tilting mechanism, wooden base with castors

| MODEL  | SPECIFICATION                       | WIDTH                   | DEPTH                   | HEIGHT                     |  |
|--------|-------------------------------------|-------------------------|-------------------------|----------------------------|--|
| LAWSON | HIGH BACK<br>MEDIUM BACK<br>VISITOR | 85+/-<br>67+/-<br>62+/- | 75+/-<br>74+/-<br>71+/- | 120+/-<br>113+/-<br>106+/- |  |
|        |                                     | ,                       | . ,                     |                            |  |

### BAREL



**BAREL** VISIT