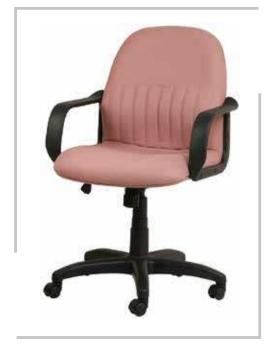

**ELLA** VISITOR CHAIR: Upholstered seat and back, With padded aluminum armrest ,aluminum base with glides

**ELLA** MEDIUM BACK CHAIR: Upholstered seat and back, With padded aluminum armrest ,synchronized mechanism ,aluminum base & PU castors

#### ELLA

HIGH BACK CHAIR: Upholstered seat and back, With padded aluminum armrest ,synchronized mechanism ,aluminum base & PU castors

| MODEL | SPECIFICATION                       | WIDTH          | DEPTH          | HEIGHT            |  |
|-------|-------------------------------------|----------------|----------------|-------------------|--|
| ELLA  | HIGH BACK<br>MEDIUM BACK<br>VISITOR | 62<br>62<br>60 | 65<br>65<br>62 | 117<br>111<br>098 |  |