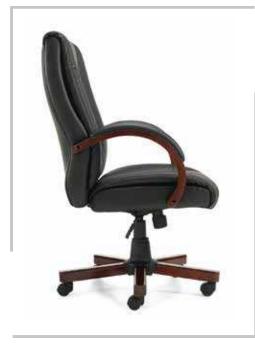

#### CHESTY

EXECUTIVE HIGH BACK CHAIR: Upholstered seat and back, full padded arms with wood covers, knee tilt mechanism and wooden base with castors

**CHESTY** EXECUTIVE VISITOR CHAIR: Upholstered seat and back, full padded arms with wood covers,chrome cantilever base

**CHESTY** EXECUTIVE MEDIUM BACK CHAIR: Upholstered seat and back, full padded arms with wood covers, knee tilt mechanism and wooden base with castors

| MODEL  | SPECIFICATION            | WIDTH    | DEPTH    | HEIGHT     |  |
|--------|--------------------------|----------|----------|------------|--|
| CHESTY | HIGH BACK<br>MEDIUM BACK | 66<br>66 | 55<br>55 | 128<br>115 |  |
|        | VISITOR                  | 66       | 55       | 100        |  |