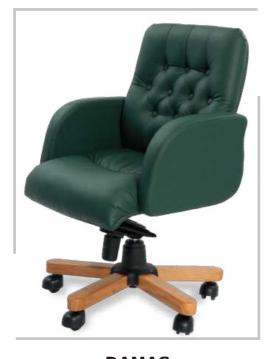

### DAMAS

**DAMAS** EXECUTIVE VISITOR CHAIR: Fully upholstered & Wooden base with glides

**DAMAS** EXECUTIVE MEDIUM BACK CHAIR: Fully upholstered arms knee tilting mechanism and wooden base with castors DAMAS

EXECUTIVE HIGH BACK CHAIR: Fully upholstered arms knee tilting mechanism and wooden base with castors

| MODEL | SPECIFICATION                       | WIDTH          | DEPTH          | HEIGHT            |  |
|-------|-------------------------------------|----------------|----------------|-------------------|--|
| DAMAS | HIGH BACK<br>MEDIUM BACK<br>VISITOR | 54<br>54<br>54 | 68<br>68<br>68 | 118<br>100<br>095 |  |