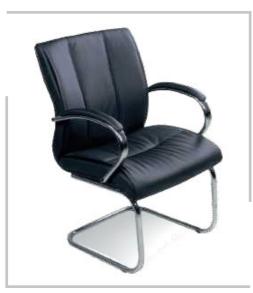

**ELLA** VISITOR CHAIR: Upholstered seat and back, With padded aluminum armrest ,aluminum base with glides

**ELLA** MEDIUM BACK CHAIR: Upholstered seat and back, With padded aluminum armrest ,synchronized mechanism ,aluminum base & PU castors

#### ELLA

HIGH BACK CHAIR: Upholstered seat and back, With padded aluminum armrest ,synchronized mechanism ,aluminum base & PU castors

| MODEL | SPECIFICATION                       | WIDTH          | DEPTH          | HEIGHT            |  |
|-------|-------------------------------------|----------------|----------------|-------------------|--|
| ELLA  | HIGH BACK<br>MEDIUM BACK<br>VISITOR | 62<br>62<br>60 | 65<br>65<br>62 | 117<br>111<br>098 |  |