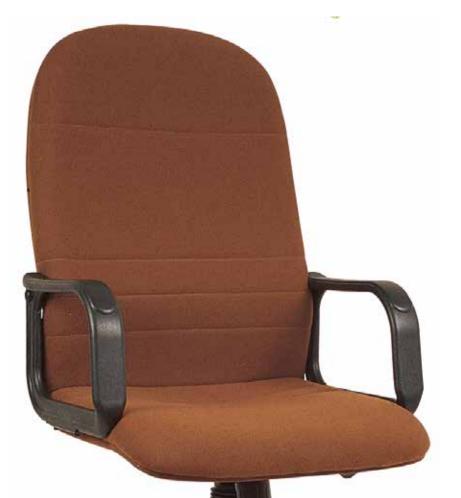

#### POWER

HIGH BACK CHAIR: Upholstered with molded foam back,Finished with leather,Contoured moulded seat, upholstered with leather,Nylon base with reinforced structure,Armrest and backrest parts are painted in grey frame

**POWER** HIGH BACK CHAIR:(BACK VIEW) Upholstered with molded foam back,Finished with leather,Contoured moulded seat, upholstered with leather,

### POWER

MEDIUM BACK CHAIR: Upholstered with molded foam back,Finished with leather,Contoured moulded seat, upholstered with leather,Nylon base with reinforced structure,Armrest and backrest parts are painted in grey frame

| MODEL | SPECIFICATION                       | WIDTH          | DEPTH          | HEIGHT           |  |
|-------|-------------------------------------|----------------|----------------|------------------|--|
| POWER | HIGH BACK<br>MEDIUM BACK<br>VISITOR | 63<br>63<br>61 | 65<br>65<br>60 | 119<br>108<br>97 |  |