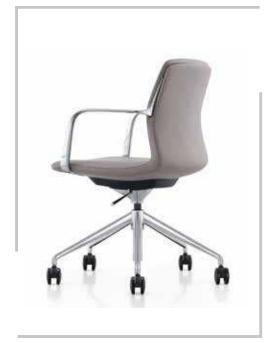

### BEAUTY

HIGH BACK CHAIR: Upholstered seat and back,with fully upholstered armrest, Tilting mechanism,Aluminum base with castors

**BEAUTY** VISITOR CHAIR: Upholstered seat and back,with fully upholstered armrest,Aluminum base with Glides

**BEAUTY** MEDIUM BACK CHAIR: Upholstered seat and back,with fully upholstered armrest,Tilting mechanism ,Aluminum base with castors

| MODEL  | SPECIFICATION            | WIDTH    | DEPTH    | HEIGHT        |  |
|--------|--------------------------|----------|----------|---------------|--|
| BEAUTY | HIGH BACK<br>MEDIUM BACK | 65<br>65 | 70<br>67 | 119<br>099+/- |  |
|        | VISITOR                  | 65       | 67       | 099           |  |