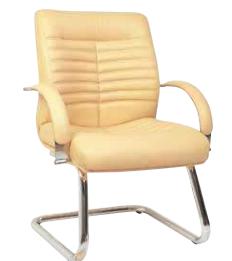

#### **AR QUEEN** HIGH BACK CHAIR:

HIGH BACK CHAIR: Upholstered seat and back, full padded PU arms, knee tilt mechanism and Aluminm base with castors

AR QUEEN MEDIUM BACK CHAIR:

**AR QUEEN** MEDIUM BACK CHAIR: Upholstered seat and back, full padded PU arms , knee tilt mechanism and Aluminum base with castors

| MODEL    | SPECIFICATION            | WIDTH    | DEPTH    | HEIGHT     |  |
|----------|--------------------------|----------|----------|------------|--|
| AR QUEEN | HIGH BACK<br>MEDIUM BACK | 66<br>66 | 55<br>55 | 128<br>110 |  |
|          | VISITOR                  | 00       | 00       | 000        |  |