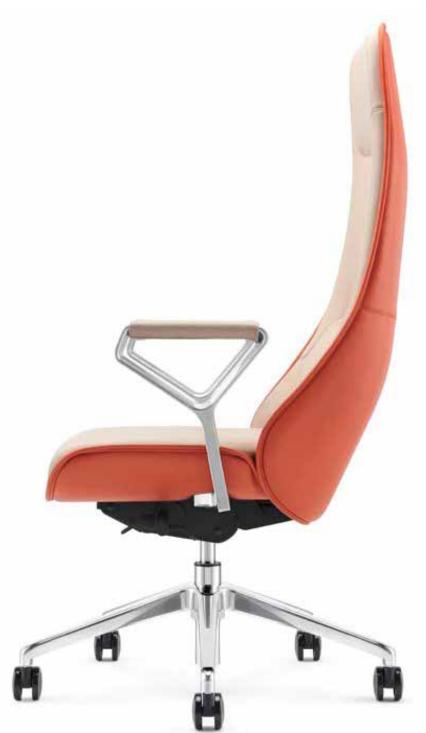

### BEAUTY

HIGH BACK CHAIR: Upholstered seat and back,with fully upholstered armrest, Tilting mechanism,Aluminum base with castors

**BEAUTY** VISITOR CHAIR: Upholstered seat and back,with fully upholstered armrest,Aluminum base with Glides

**BEAUTY** MEDIUM BACK CHAIR: Upholstered seat and back,with fully upholstered armrest,Tilting mechanism ,Aluminum base with castors

| MODEL  | SPECIFICATION            | WIDTH    | DEPTH    | HEIGHT        |  |
|--------|--------------------------|----------|----------|---------------|--|
| BEAUTY | HIGH BACK<br>MEDIUM BACK | 65<br>65 | 70<br>67 | 119<br>099+/- |  |
|        | VISITOR                  | 65       | 67       | 099           |  |