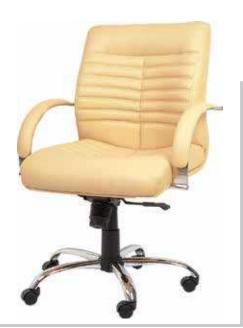

#### **AR QUEEN** HIGH BACK CHAIR:

HIGH BACK CHAIR: Upholstered seat and back, full padded PU arms, knee tilt mechanism and Aluminm base with castors

AR QUEEN MEDIUM BACK CHAIR:

**AR QUEEN** MEDIUM BACK CHAIR: Upholstered seat and back, full padded PU arms , knee tilt mechanism and Aluminum base with castors

| MODEL    | SPECIFICATION            | WIDTH    | DEPTH    | HEIGHT     |  |
|----------|--------------------------|----------|----------|------------|--|
| AR QUEEN | HIGH BACK<br>MEDIUM BACK | 66<br>66 | 55<br>55 | 128<br>110 |  |
|          | VISITOR                  | 00       | 00       | 000        |  |