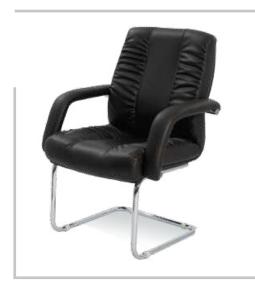

**ELLA** VISITOR CHAIR: Upholstered seat and back, With padded aluminum armrest ,aluminum base with glides

**ELLA** MEDIUM BACK CHAIR: Upholstered seat and back, With padded aluminum armrest ,synchronized mechanism ,aluminum base & PU castors

#### ELLA

HIGH BACK CHAIR: Upholstered seat and back, With padded aluminum armrest ,synchronized mechanism ,aluminum base & PU castors

| MODEL | SPECIFICATION                       | WIDTH          | DEPTH          | HEIGHT            |  |
|-------|-------------------------------------|----------------|----------------|-------------------|--|
| ELLA  | HIGH BACK<br>MEDIUM BACK<br>VISITOR | 62<br>62<br>60 | 65<br>65<br>62 | 117<br>111<br>098 |  |