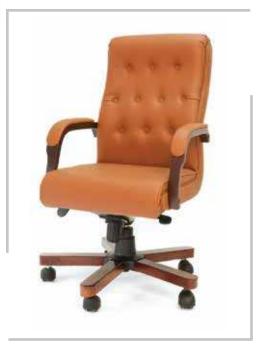

#### CHESTY

EXECUTIVE HIGH BACK CHAIR: Upholstered seat and back, full padded arms with wood covers, knee tilt mechanism and wooden base with castors

**CHESTY** EXECUTIVE VISITOR CHAIR: Upholstered seat and back, full padded arms with wood covers,chrome cantilever base

**CHESTY** EXECUTIVE MEDIUM BACK CHAIR: Upholstered seat and back, full padded arms with wood covers, knee tilt mechanism and wooden base with castors

| MODEL  | SPECIFICATION            | WIDTH    | DEPTH    | HEIGHT     |  |
|--------|--------------------------|----------|----------|------------|--|
| CHESTY | HIGH BACK<br>MEDIUM BACK | 66<br>66 | 55<br>55 | 128<br>115 |  |
|        | VISITOR                  | 66       | 55       | 100        |  |