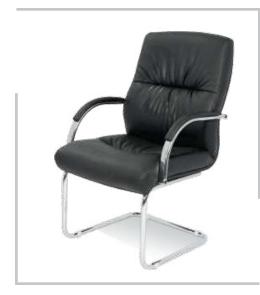

### DARKER

#### DARKER

HIGH BACK CHAIR: Upholstered seat and back Chrome arms with top PU pad,Tilting mechanisam and spider aluminium base with castors

**DARKER** VISITOR CHAIR: Upholstered seat and back Chrome arms with top PU pad and Chrome metal cantilever base

**DARKER** MEDIUM BACK CHAIR: Upholstered seat and back Chrome arms with top PU pad,Tilting mechanisam and spider aluminium base with castors

| MODEL  | SPECIFICATION            | WIDTH    | DEPTH    | HEIGHT     |  |
|--------|--------------------------|----------|----------|------------|--|
| DARKER | HIGH BACK<br>MEDIUM BACK | 58<br>58 | 66<br>66 | 118<br>100 |  |
|        | VISITOR                  | 58       | 66       | 097        |  |