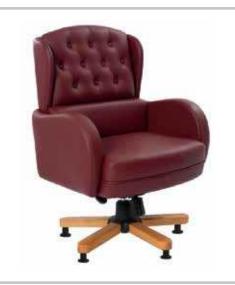

### LAWSON

#### LAWSON

HIGH BACK CHAIR: Upholstered seat and back and Full upholstered arms,with Adjustable height, Multi position tilting mechanism , wooden base with castors

**LAWSON** VISITOR CHAIR Upholstered seat and back with wooden leg,and arms

**LAWSON** MEDIUM BACK CHAIR: Upholstered seat and back and wooden arms,with Adjustable height, Multi position tilting mechanism, wooden base with castors

| MODEL  | SPECIFICATION                       | WIDTH                   | DEPTH                   | HEIGHT                     |  |
|--------|-------------------------------------|-------------------------|-------------------------|----------------------------|--|
| LAWSON | HIGH BACK<br>MEDIUM BACK<br>VISITOR | 85+/-<br>67+/-<br>62+/- | 75+/-<br>74+/-<br>71+/- | 120+/-<br>113+/-<br>106+/- |  |
|        |                                     | ,                       | . ,                     |                            |  |