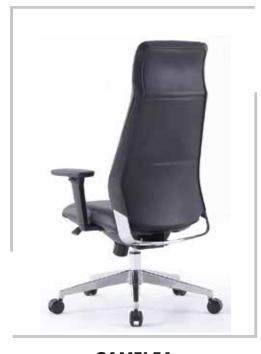

## CAMILIA

**CAMILIA** MEDIUM BACK CHAIR BACK VIEW: Upholstered seat and back,T shape adjustment armrest,Multi position tilting mechanism, Aluminum base with castors

**CAMILIA** MEDIUM BACK CHAIR: Upholstered seat and back,T shape adjustment armrest,Multi position tilting mechanism, Aluminum base with castors

#### CAMILIA

HIGH BACK CHAIR: Upholstered seat and back,T shape adjustable armrest,Multi position tilting mechanism,Aluminum base with castors

| MODEL   | SPECIFICATION                       | WIDTH          | DEPTH          | HEIGHT            |  |
|---------|-------------------------------------|----------------|----------------|-------------------|--|
| CAMILIA | HIGH BACK<br>MEDIUM BACK<br>VISITOR | 60<br>60<br>00 | 56<br>56<br>00 | 120<br>110<br>000 |  |