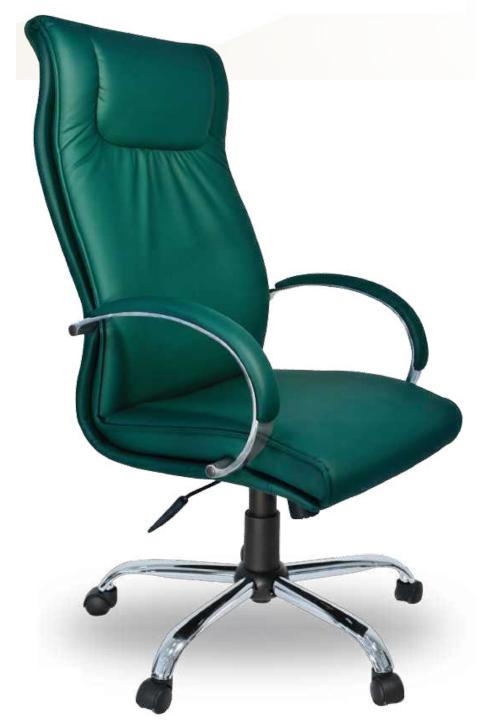

## LUNA

**LUNA** MEDIUM BACK CHAIR: Upholstered seat and back ,Chrome armrest with tilting mechanism ,spider base with PU castors

**LUNA** MEDIUM BACK CHAIR: Upholstered seat and back ,Chrome armrest with tilting mechanism ,spider base with PU castors

#### LUNA

HIGH BACK CHAIR: Upholstered seat and back Chrome armrest, with tilting mechanism, spider base with PU castors

| MODEL | SPECIFICATION                       | WIDTH          | DEPTH          | HEIGHT            |  |
|-------|-------------------------------------|----------------|----------------|-------------------|--|
| LUNA  | HIGH BACK<br>MEDIUM BACK<br>VISITOR | 62<br>62<br>00 | 65<br>65<br>00 | 117<br>111<br>000 |  |