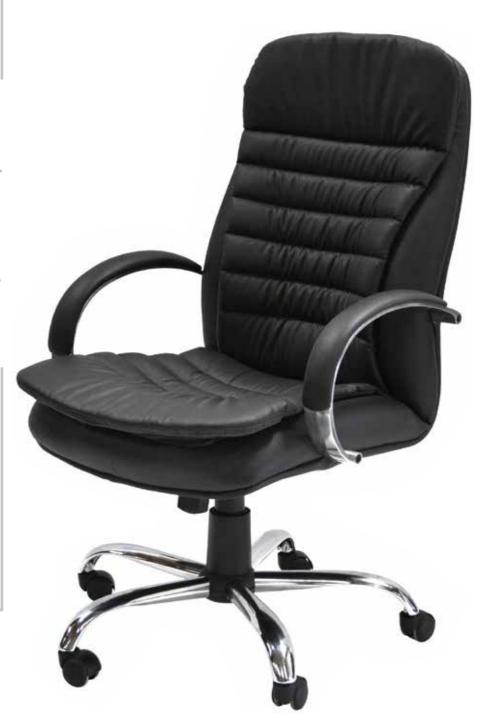

#### ELLA

HIGH BACK CHAIR: Upholstered seat and back, With padded aluminum armrest ,synchronized mechanism ,aluminum base & PU castors

| MODEL | SPECIFICATION                       | WIDTH          | DEPTH          | HEIGHT            |  |
|-------|-------------------------------------|----------------|----------------|-------------------|--|
| ELLA  | HIGH BACK<br>MEDIUM BACK<br>VISITOR | 62<br>62<br>60 | 65<br>65<br>62 | 117<br>111<br>098 |  |