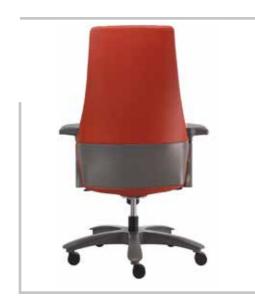

### POWER

**POWER** HIGH BACK CHAIR:(BACK VIEW) Upholstered with molded foam back,Finished with leather,Contoured moulded seat, upholstered with leather,

| MODEL | SPECIFICATION                       | WIDTH          | DEPTH          | HEIGHT           |  |
|-------|-------------------------------------|----------------|----------------|------------------|--|
| POWER | HIGH BACK<br>MEDIUM BACK<br>VISITOR | 63<br>63<br>61 | 65<br>65<br>60 | 119<br>108<br>97 |  |