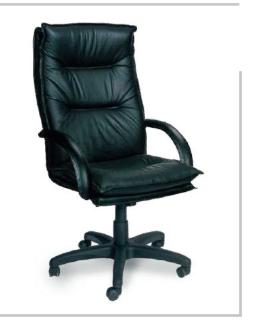

### HERMES

HERMES

HIGH BACK CHAIR: Upholstered seat and back ,Chrome padded arms ,multilock sychro mechanism and spider aluminum base with castors

HERMES VISITOR CHAIR: Upholstered seat and back ,Chrome padded arms & Chrome cantilever

#### HERMES MEDIUM BACK CHAIR: Upholstered seat and back ,Chrome padded arms ,multilock sychro mechanism and spider aluminum base with castors

MODEL SPECIFICATION WIDTH DEPTH HEIGHT HIGH BACK 66 120 58 **HERMES** MEDIUM BACK 66 58 100 VISITOR 66 58 097