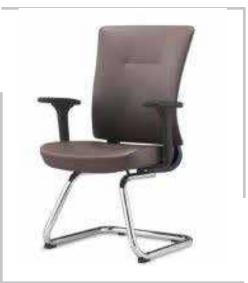

### BEAUTY

HIGH BACK CHAIR: Upholstered seat and back,with fully upholstered armrest, Tilting mechanism,Aluminum base with castors

**BEAUTY** VISITOR CHAIR: Upholstered seat and back,with fully upholstered armrest,Aluminum base with Glides

**BEAUTY** MEDIUM BACK CHAIR: Upholstered seat and back,with fully upholstered armrest,Tilting mechanism ,Aluminum base with castors

| MODEL  | SPECIFICATION            | WIDTH    | DEPTH    | HEIGHT        |  |
|--------|--------------------------|----------|----------|---------------|--|
| BEAUTY | HIGH BACK<br>MEDIUM BACK | 65<br>65 | 70<br>67 | 119<br>099+/- |  |
|        | VISITOR                  | 65       | 67       | 099           |  |