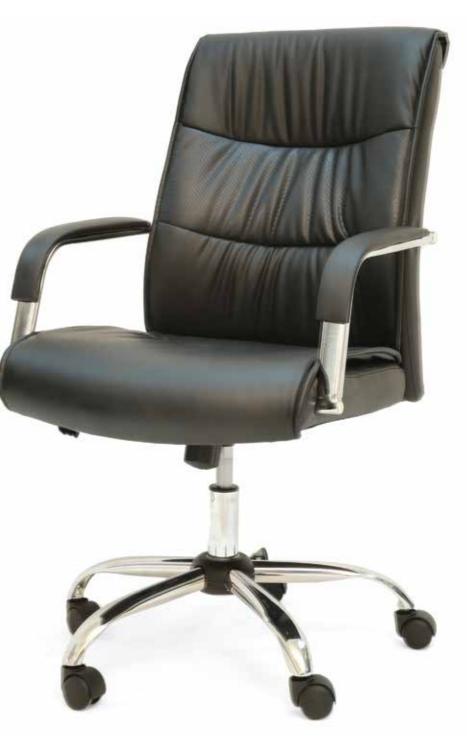

### SILK

HIGH BACK CHAIR: Upholdstered seat and back with Padded Aluminum armrest,Knee tilt mechanism ,Aluminum base & PU castors

**SILK** VISITOR CHAIR: Upholdstered seat and back with Padded Aluminum armrest, Cantilever base

**SILK** MEDIUM BACK CHAIR: Upholdstered seat and back with Padded Aluminum armrest, Knee tilt mechanism Aluminum base & PU castors

| MODEL | SPECIFICATION            | WIDTH    | DEPTH    | HEIGHT     |  |
|-------|--------------------------|----------|----------|------------|--|
| SILK  | HIGH BACK<br>MEDIUM BACK | 61<br>61 | 62<br>62 | 119<br>115 |  |
|       | VISITOR                  | 61       | 62       | 100        |  |