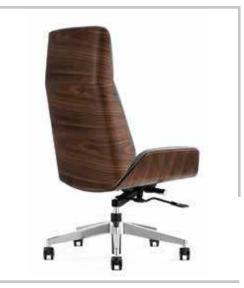

# WOODY

### WOODY

HIGH BACK CHAIR: Seat and back PU upholstered with veneer finishing at back, Height adjustable Tilt and fixed mechanism,Chrome gas lift, Aluminum star base with PU castors

#### WOODY HIGH BACK CHAIR BACK VIEW Seat and back PU upholstered with veneer finishing at back, Height adjustable Tilt and fixed mechanism,Chrome gas lift, Aluminum star base with PU castors

WOODY MEDIUM BACK CHAIR: Seat and back PU upholstered with veneer finishing at back, Height adjustable Tilt and fixed mechanism,Chrome gas lift, Aluminum star base with PU castors

| MODEL | SPECIFICATION            | WIDTH    | DEPTH    | HEIGHT     |  |
|-------|--------------------------|----------|----------|------------|--|
| WOODY | HIGH BACK<br>MEDIUM BACK | 65<br>60 | 60<br>55 | 110<br>100 |  |
|       | VISITOR                  | 00       | 00       | 000        |  |