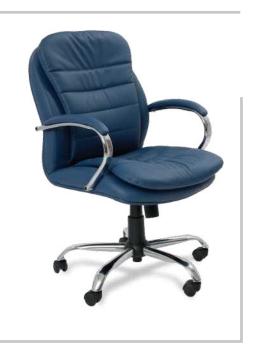

**ELLA** VISITOR CHAIR: Upholstered seat and back, With padded aluminum armrest ,aluminum base with glides

**ELLA** MEDIUM BACK CHAIR: Upholstered seat and back, With padded aluminum armrest ,synchronized mechanism ,aluminum base & PU castors

#### ELLA

HIGH BACK CHAIR: Upholstered seat and back, With padded aluminum armrest ,synchronized mechanism ,aluminum base & PU castors

| MODEL | SPECIFICATION                       | WIDTH          | DEPTH          | HEIGHT            |  |
|-------|-------------------------------------|----------------|----------------|-------------------|--|
| ELLA  | HIGH BACK<br>MEDIUM BACK<br>VISITOR | 62<br>62<br>60 | 65<br>65<br>62 | 117<br>111<br>098 |  |