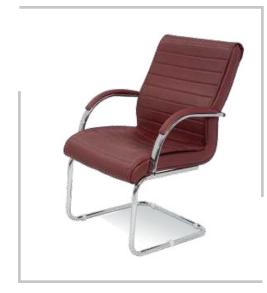

### SILK

HIGH BACK CHAIR: Upholdstered seat and back with Padded Aluminum armrest,Knee tilt mechanism ,Aluminum base & PU castors

**SILK** VISITOR CHAIR: Upholdstered seat and back with Padded Aluminum armrest, Cantilever base