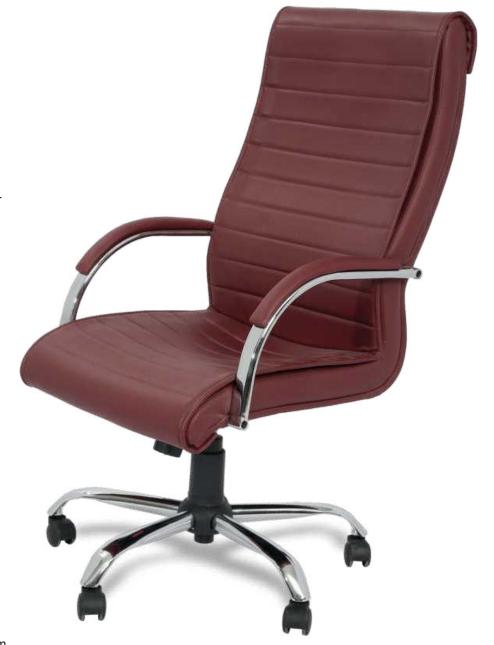

### SILK

HIGH BACK CHAIR: Upholdstered seat and back with Padded Aluminum armrest,Knee tilt mechanism ,Aluminum base & PU castors

**SILK** VISITOR CHAIR: Upholdstered seat and back with Padded Aluminum armrest, Cantilever base