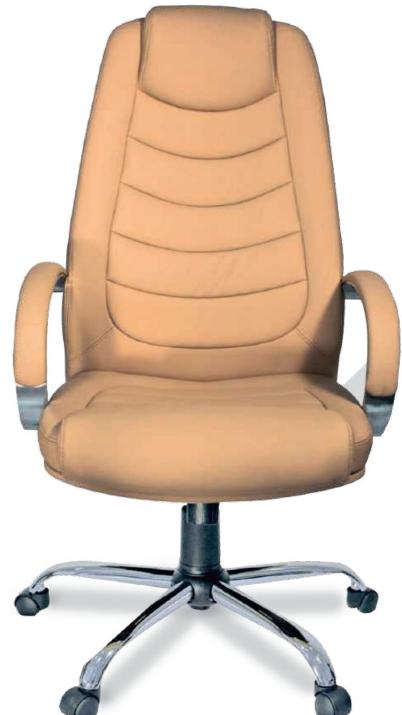

### BEAUTY

HIGH BACK CHAIR: Upholstered seat and back,with fully upholstered armrest, Tilting mechanism,Aluminum base with castors

**BEAUTY** VISITOR CHAIR: Upholstered seat and back,with fully upholstered armrest,Aluminum base with Glides

**BEAUTY** MEDIUM BACK CHAIR: Upholstered seat and back,with fully upholstered armrest,Tilting mechanism ,Aluminum base with castors

| MODEL  | SPECIFICATION            | WIDTH    | DEPTH    | HEIGHT        |  |
|--------|--------------------------|----------|----------|---------------|--|
| BEAUTY | HIGH BACK<br>MEDIUM BACK | 65<br>65 | 70<br>67 | 119<br>099+/- |  |
|        | VISITOR                  | 65       | 67       | 099           |  |