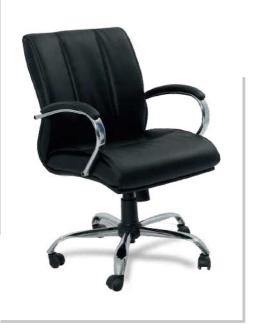

### BEAUTY

HIGH BACK CHAIR: Upholstered seat and back,with fully upholstered armrest, Tilting mechanism,Aluminum base with castors

**BEAUTY** VISITOR CHAIR: Upholstered seat and back,with fully upholstered armrest,Aluminum base with Glides

**BEAUTY** MEDIUM BACK CHAIR: Upholstered seat and back,with fully upholstered armrest,Tilting mechanism ,Aluminum base with castors

| MODEL  | SPECIFICATION            | WIDTH    | DEPTH    | HEIGHT        |  |
|--------|--------------------------|----------|----------|---------------|--|
| BEAUTY | HIGH BACK<br>MEDIUM BACK | 65<br>65 | 70<br>67 | 119<br>099+/- |  |
|        | VISITOR                  | 65       | 67       | 099           |  |