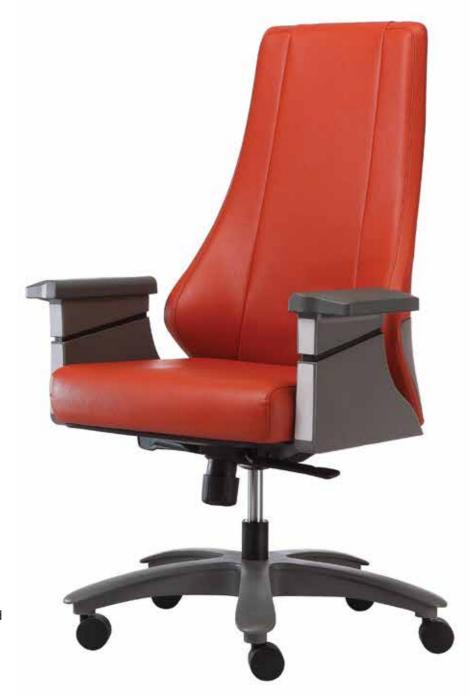

### POWER

#### POWER

HIGH BACK CHAIR: Upholstered with molded foam back,Finished with leather,Contoured moulded seat, upholstered with leather,Nylon base with reinforced structure,Armrest and backrest parts are painted in grey frame

### POWER

MEDIUM BACK CHAIR: Upholstered with molded foam back,Finished with leather,Contoured moulded seat, upholstered with leather,Nylon base with reinforced structure,Armrest and backrest parts are painted in grey frame

| MODEL | SPECIFICATION                       | WIDTH          | DEPTH          | HEIGHT           |  |
|-------|-------------------------------------|----------------|----------------|------------------|--|
| POWER | HIGH BACK<br>MEDIUM BACK<br>VISITOR | 63<br>63<br>61 | 65<br>65<br>60 | 119<br>108<br>97 |  |