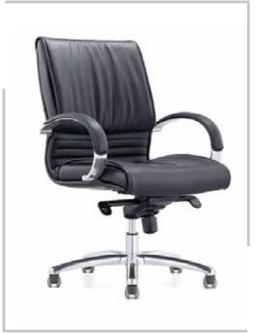

## LUNA

**LUNA** MEDIUM BACK CHAIR: Upholstered seat and back ,Chrome armrest with tilting mechanism ,spider base with PU castors

**LUNA** MEDIUM BACK CHAIR: Upholstered seat and back ,Chrome armrest with tilting mechanism ,spider base with PU castors

#### LUNA

HIGH BACK CHAIR: Upholstered seat and back Chrome armrest, with tilting mechanism, spider base with PU castors

| MODEL | SPECIFICATION                       | WIDTH          | DEPTH          | HEIGHT            |  |
|-------|-------------------------------------|----------------|----------------|-------------------|--|
| LUNA  | HIGH BACK<br>MEDIUM BACK<br>VISITOR | 62<br>62<br>00 | 65<br>65<br>00 | 117<br>111<br>000 |  |