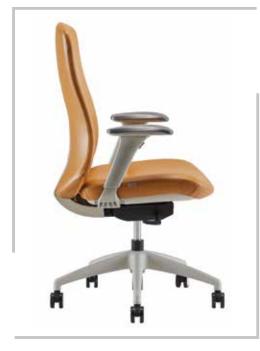

,With glides



**PHONIX** MEDIUM BACK CHAIR: Fully upholstered Chair with padded armrest, knee tilt mechanism Aluminum base ,PU castors

#### PHONIX

HIGH BACK CHAIR: Fully upholstered Chair with padded armrest, knee tilt mechanism, Aluminum base ,PU castors



| MODEL  | SPECIFICATION                              | WIDTH                 | DEPTH          | HEIGHT                   |  |
|--------|--------------------------------------------|-----------------------|----------------|--------------------------|--|
| PHONIX | HIGH BACK<br>MEDIUM BACK<br><b>VISITOR</b> | 65<br>64<br><b>64</b> | 64<br>62<br>62 | 119<br>105<br><b>090</b> |  |

### DESIRE



**DESIRE** MEDIUM BACK CHAIR BACK VIEW Light grey body with microfiber PU seat and back Seat and back all moulding foam,4D move PU armrest,



#### **DESIRE** MEDIUM BACK CHAIR Light grey body with microfiber PU seat and back Seat and back all molding foam,4D move PU armrest,Black class 3 gas lift,Self adjustable mechanism,4 locking position,Seat slide movement,White

nylon base ,castors,



HIGH BACK CHAIR: Light grey body with microfiber PU seat and back Seat and back all moulding foam,4D move PU armrest ,Black class 3 gas lift,Self adjustable mechanism,4 locking position,Seat slide movement,White nylon base ,castors,



|     | MODEL | SPECIFICATION                       | WIDTH          | DEPTH          | HEIGHT                    |  |
|-----|-------|-------------------------------------|----------------|----------------|---------------------------|--|
| DES | IRE   | HIGH BACK<br>MEDIUM BACK<br>VISITOR | 62<br>68<br>00 | 6