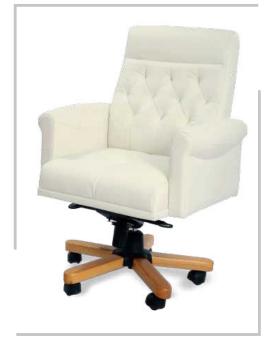

### DAMAS

**DAMAS** EXECUTIVE VISITOR CHAIR: Fully upholstered & Wooden base with glides

**DAMAS** EXECUTIVE MEDIUM BACK CHAIR: Fully upholstered arms knee tilting mechanism and wooden base with castors DAMAS

EXECUTIVE HIGH BACK CHAIR: Fully upholstered arms knee tilting mechanism and wooden base with castors

| MODEL | SPECIFICATION                       | WIDTH          | DEPTH          | HEIGHT            |  |
|-------|-------------------------------------|----------------|----------------|-------------------|--|
| DAMAS | HIGH BACK<br>MEDIUM BACK<br>VISITOR | 54<br>54<br>54 | 68<br>68<br>68 | 118<br>100<br>095 |  |