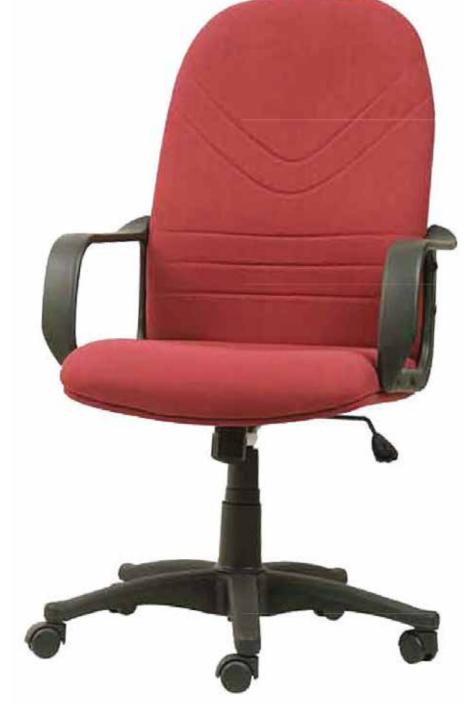

#### POWER

HIGH BACK CHAIR: Upholstered with molded foam back,Finished with leather,Contoured moulded seat, upholstered with leather,Nylon base with reinforced structure,Armrest and backrest parts are painted in grey frame

**POWER** HIGH BACK CHAIR:(BACK VIEW) Upholstered with molded foam back,Finished with leather,Contoured moulded seat, upholstered with leather,

### POWER

MEDIUM BACK CHAIR: Upholstered with molded foam back,Finished with leather,Contoured moulded seat, upholstered with leather,Nylon base with reinforced structure,Armrest and backrest parts are painted in grey frame

| MODEL | SPECIFICATION                       | WIDTH          | DEPTH          | HEIGHT           |  |
|-------|-------------------------------------|----------------|----------------|------------------|--|
| POWER | HIGH BACK<br>MEDIUM BACK<br>VISITOR | 63<br>63<br>61 | 65<br>65<br>60 | 119<br>108<br>97 |  |