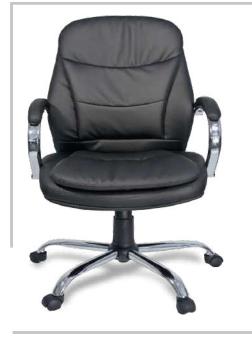

**BEAUTY** MEDIUM BACK CHAIR: Upholstered seat and back,with fully upholstered armrest,Tilting mechanism ,Aluminum base with castors

| MODEL  | SPECIFICATION            | WIDTH    | DEPTH    | HEIGHT        |  |
|--------|--------------------------|----------|----------|---------------|--|
| BEAUTY | HIGH BACK<br>MEDIUM BACK | 65<br>65 | 70<br>67 | 119<br>099+/- |  |
|        | VISITOR                  | 65       | 67       | 099           |  |

#### ELLA

HIGH BACK CHAIR: Upholstered seat and back, With padded aluminum armrest ,synchronized mechanism ,aluminum base & PU castors

| MODEL | SPECIFICATION                       | WIDTH          | DEPTH          | HEIGHT            |  |
|-------|-------------------------------------|----------------|----------------|-------------------|--|
| ELLA  | HIGH BACK<br>MEDIUM BACK<br>VISITOR | 62<br>62<br>60 | 65<br>65<br>62 | 117<br>111<br>098 |  |