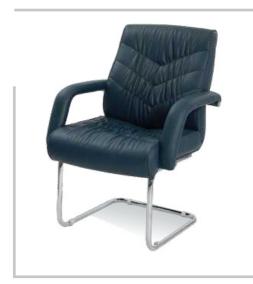

### DARKER

#### DARKER

HIGH BACK CHAIR: Upholstered seat and back Chrome arms with top PU pad,Tilting mechanisam and spider aluminium base with castors

**DARKER** VISITOR CHAIR: Upholstered seat and back Chrome arms with top PU pad and Chrome metal cantilever base

**DARKER** MEDIUM BACK CHAIR: Upholstered seat and back Chrome arms with top PU pad,Tilting mechanisam and spider aluminium base with castors

| MODEL  | SPECIFICATION            | WIDTH    | DEPTH    | HEIGHT     |  |
|--------|--------------------------|----------|----------|------------|--|
| DARKER | HIGH BACK<br>MEDIUM BACK | 58<br>58 | 66<br>66 | 118<br>100 |  |
|        | VISITOR                  | 58       | 66       | 097        |  |