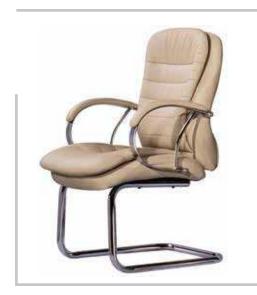

### SILK

HIGH BACK CHAIR: Upholdstered seat and back with Padded Aluminum armrest,Knee tilt mechanism ,Aluminum base & PU castors

**SILK** VISITOR CHAIR: Upholdstered seat and back with Padded Aluminum armrest, Cantilever base

**SILK** MEDIUM BACK CHAIR: Upholdstered seat and back with Padded Aluminum armrest, Knee tilt mechanism Aluminum base & PU castors

| MODEL | SPECIFICATION            | WIDTH    | DEPTH    | HEIGHT     |  |
|-------|--------------------------|----------|----------|------------|--|
| SILK  | HIGH BACK<br>MEDIUM BACK | 61<br>61 | 62<br>62 | 119<br>115 |  |
|       | VISITOR                  | 61       | 62       | 100        |  |