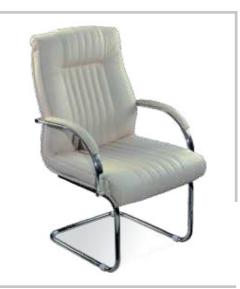

**ELLA** VISITOR CHAIR: Upholstered seat and back, With padded aluminum armrest ,aluminum base with glides

**ELLA** MEDIUM BACK CHAIR: Upholstered seat and back, With padded aluminum armrest ,synchronized mechanism ,aluminum base & PU castors

#### ELLA

HIGH BACK CHAIR: Upholstered seat and back, With padded aluminum armrest ,synchronized mechanism ,aluminum base & PU castors

| MODEL | SPECIFICATION                       | WIDTH          | DEPTH          | HEIGHT            |  |
|-------|-------------------------------------|----------------|----------------|-------------------|--|
| ELLA  | HIGH BACK<br>MEDIUM BACK<br>VISITOR | 62<br>62<br>60 | 65<br>65<br>62 | 117<br>111<br>098 |  |