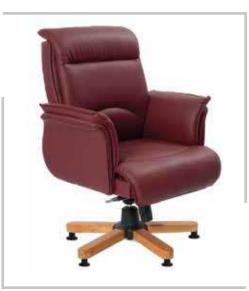

#### CHESTY

EXECUTIVE HIGH BACK CHAIR: Upholstered seat and back, full padded arms with wood covers, knee tilt mechanism and wooden base with castors

**CHESTY** EXECUTIVE VISITOR CHAIR: Upholstered seat and back, full padded arms with wood covers,chrome cantilever base

**CHESTY** EXECUTIVE MEDIUM BACK CHAIR: Upholstered seat and back, full padded arms with wood covers, knee tilt mechanism and wooden base with castors

| MODEL  | SPECIFICATION            | WIDTH    | DEPTH    | HEIGHT     |  |
|--------|--------------------------|----------|----------|------------|--|
| CHESTY | HIGH BACK<br>MEDIUM BACK | 66<br>66 | 55<br>55 | 128<br>115 |  |
|        | VISITOR                  | 66       | 55       | 100        |  |