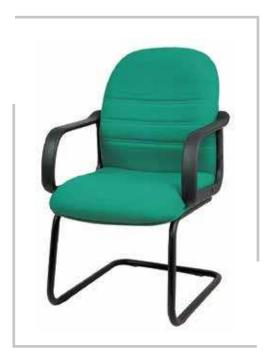

## LUNA

**LUNA** MEDIUM BACK CHAIR: Upholstered seat and back ,Chrome armrest with tilting mechanism ,spider base with PU castors

**LUNA** MEDIUM BACK CHAIR: Upholstered seat and back ,Chrome armrest with tilting mechanism ,spider base with PU castors

#### LUNA

HIGH BACK CHAIR: Upholstered seat and back Chrome armrest, with tilting mechanism, spider base with PU castors

| MODEL | SPECIFICATION                       | WIDTH          | DEPTH          | HEIGHT            |  |
|-------|-------------------------------------|----------------|----------------|-------------------|--|
| LUNA  | HIGH BACK<br>MEDIUM BACK<br>VISITOR | 62<br>62<br>00 | 65<br>65<br>00 | 117<br>111<br>000 |  |