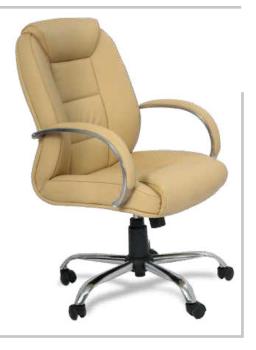

**ELLA** VISITOR CHAIR: Upholstered seat and back, With padded aluminum armrest ,aluminum base with glides

**ELLA** MEDIUM BACK CHAIR: Upholstered seat and back, With padded aluminum armrest ,synchronized mechanism ,aluminum base & PU castors

#### ELLA

HIGH BACK CHAIR: Upholstered seat and back, With padded aluminum armrest ,synchronized mechanism ,aluminum base & PU castors

| MODEL | SPECIFICATION                       | WIDTH          | DEPTH          | HEIGHT            |  |
|-------|-------------------------------------|----------------|----------------|-------------------|--|
| ELLA  | HIGH BACK<br>MEDIUM BACK<br>VISITOR | 62<br>62<br>60 | 65<br>65<br>62 | 117<br>111<br>098 |  |