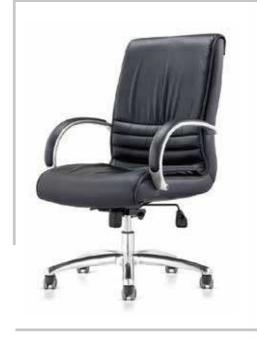

**ELLA** VISITOR CHAIR: Upholstered seat and back, With padded aluminum armrest ,aluminum base with glides

**ELLA** MEDIUM BACK CHAIR: Upholstered seat and back, With padded aluminum armrest ,synchronized mechanism ,aluminum base & PU castors

#### ELLA

HIGH BACK CHAIR: Upholstered seat and back, With padded aluminum armrest ,synchronized mechanism ,aluminum base & PU castors

| MODEL | SPECIFICATION                       | WIDTH          | DEPTH          | HEIGHT            |  |
|-------|-------------------------------------|----------------|----------------|-------------------|--|
| ELLA  | HIGH BACK<br>MEDIUM BACK<br>VISITOR | 62<br>62<br>60 | 65<br>65<br>62 | 117<br>111<br>098 |  |