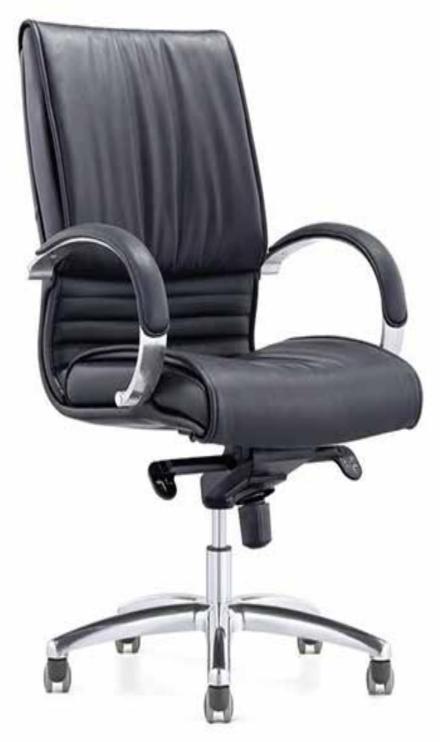

**ELLA** VISITOR CHAIR: Upholstered seat and back, With padded aluminum armrest ,aluminum base with glides

**ELLA** MEDIUM BACK CHAIR: Upholstered seat and back, With padded aluminum armrest ,synchronized mechanism ,aluminum base & PU castors

#### ELLA

HIGH BACK CHAIR: Upholstered seat and back, With padded aluminum armrest ,synchronized mechanism ,aluminum base & PU castors

| MODEL | SPECIFICATION                       | WIDTH          | DEPTH          | HEIGHT            |  |
|-------|-------------------------------------|----------------|----------------|-------------------|--|
| ELLA  | HIGH BACK<br>MEDIUM BACK<br>VISITOR | 62<br>62<br>60 | 65<br>65<br>62 | 117<br>111<br>098 |  |