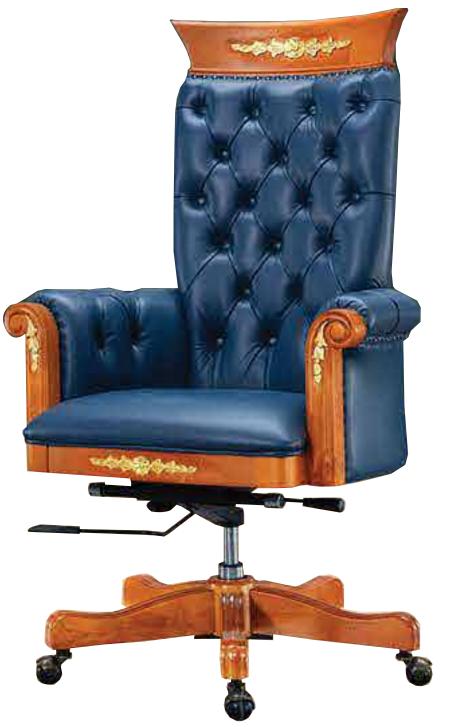

### ADONA

ADONA VISITOR CHAIR Upholstered seat and back,wooden padded contineuos arms,on four wooden legs

ADONA HIGH BACK CHAIR SIDE VIEW pholstered seat and back, wooden padded arms, tilting mechanism and wooden base with castors

#### ADONA

HIGH BACK CHAIR Upholstered seat and back, wooden padded arms, tilting mechanism and wooden base with castors

| MODEL | SPECIFICATION                       | WIDTH          | DEPTH          | HEIGHT            |  |
|-------|-------------------------------------|----------------|----------------|-------------------|--|
| ADONA | HIGH BACK<br>MEDIUM BACK<br>VISITOR | 64<br>00<br>64 | 50<br>00<br>50 | 118<br>000<br>108 |  |