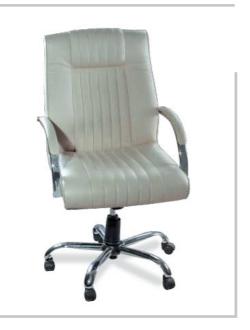

**ELLA** VISITOR CHAIR: Upholstered seat and back, With padded aluminum armrest ,aluminum base with glides

**ELLA** MEDIUM BACK CHAIR: Upholstered seat and back, With padded aluminum armrest ,synchronized mechanism ,aluminum base & PU castors

#### ELLA

HIGH BACK CHAIR: Upholstered seat and back, With padded aluminum armrest ,synchronized mechanism ,aluminum base & PU castors

| MODEL | SPECIFICATION                       | WIDTH          | DEPTH          | HEIGHT            |  |
|-------|-------------------------------------|----------------|----------------|-------------------|--|
| ELLA  | HIGH BACK<br>MEDIUM BACK<br>VISITOR | 62<br>62<br>60 | 65<br>65<br>62 | 117<br>111<br>098 |  |