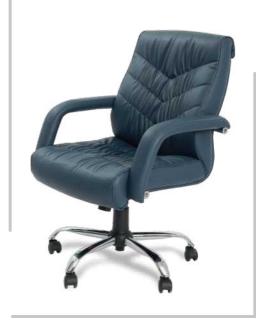

### DARKER

#### DARKER

HIGH BACK CHAIR: Upholstered seat and back Chrome arms with top PU pad,Tilting mechanisam and spider aluminium base with castors

**DARKER** VISITOR CHAIR: Upholstered seat and back Chrome arms with top PU pad and Chrome metal cantilever base

**DARKER** MEDIUM BACK CHAIR: Upholstered seat and back Chrome arms with top PU pad,Tilting mechanisam and spider aluminium base with castors

| MODEL  | SPECIFICATION            | WIDTH    | DEPTH    | HEIGHT     |  |
|--------|--------------------------|----------|----------|------------|--|
| DARKER | HIGH BACK<br>MEDIUM BACK | 58<br>58 | 66<br>66 | 118<br>100 |  |
|        | VISITOR                  | 58       | 66       | 097        |  |