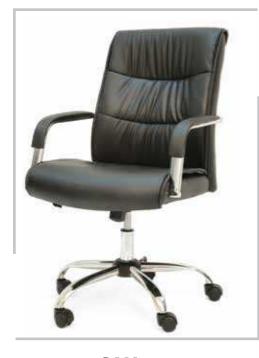

**ELLA** VISITOR CHAIR: Upholstered seat and back, With padded aluminum armrest ,aluminum base with glides

**ELLA** MEDIUM BACK CHAIR: Upholstered seat and back, With padded aluminum armrest ,synchronized mechanism ,aluminum base & PU castors

#### ELLA

HIGH BACK CHAIR: Upholstered seat and back, With padded aluminum armrest ,synchronized mechanism ,aluminum base & PU castors

| MODEL | SPECIFICATION                       | WIDTH          | DEPTH          | HEIGHT            |  |
|-------|-------------------------------------|----------------|----------------|-------------------|--|
| ELLA  | HIGH BACK<br>MEDIUM BACK<br>VISITOR | 62<br>62<br>60 | 65<br>65<br>62 | 117<br>111<br>098 |  |