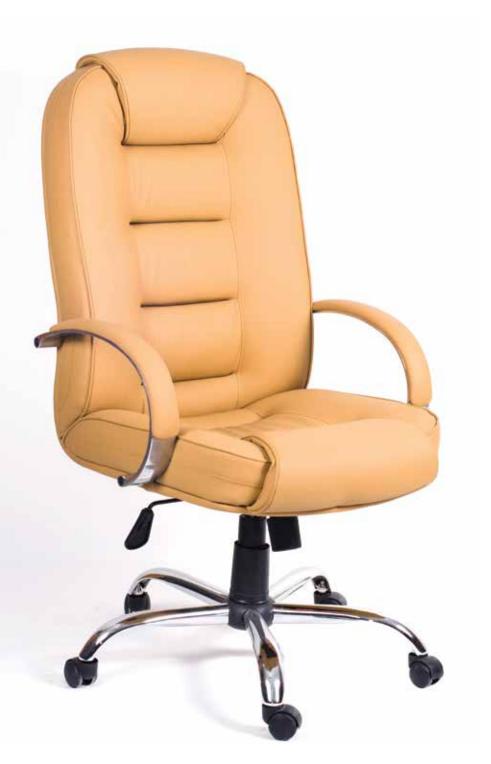

#### POWER

HIGH BACK CHAIR: Upholstered with molded foam back,Finished with leather,Contoured moulded seat, upholstered with leather,Nylon base with reinforced structure,Armrest and backrest parts are painted in grey frame